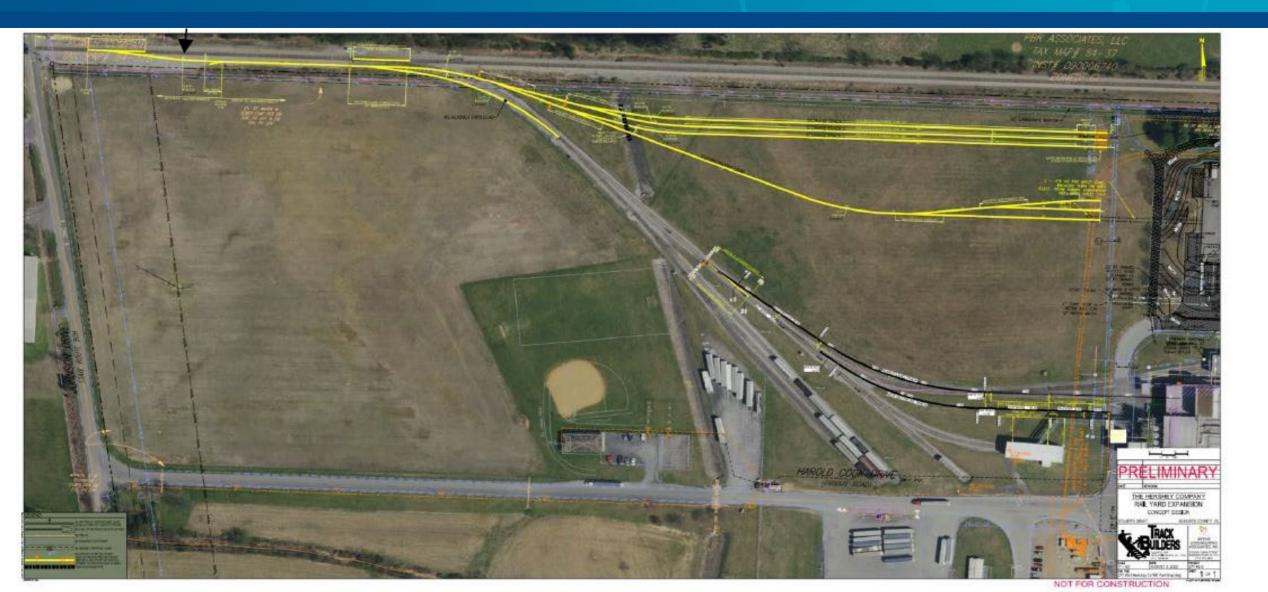

#### Request:

- \$450,000 (\$5M total rail cost)
- 4,750 ft of new industrial spur
- \$140M Total Investment

### Site Location