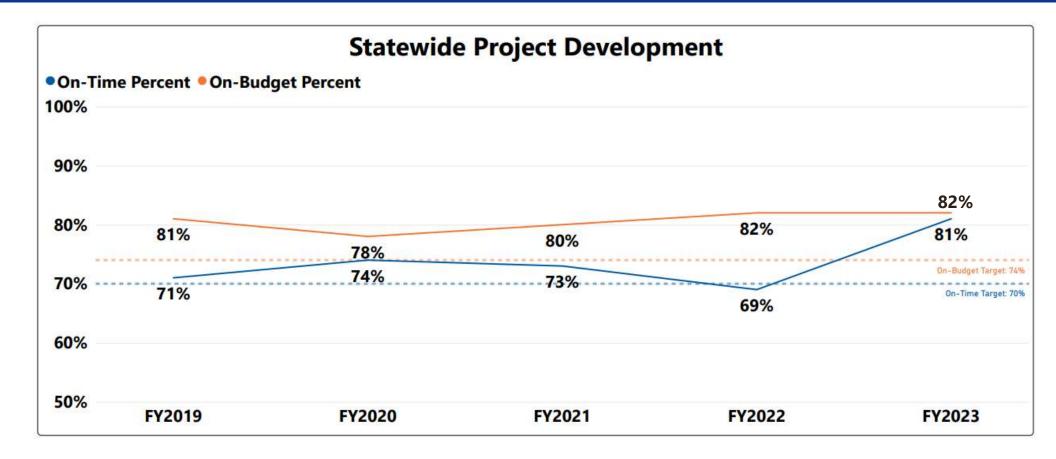

Delivery**







#### **Statewide Results for FY23**

**All Projects** 

**VDOT Projects** 

**Local Projects** 





# **Project Development**



## **Project Development**

**FY23 Project Development** 

| Administered By | Number of Projects | Total Budget    |
|-----------------|--------------------|-----------------|
| VDOT            | 249                | \$1,540,670,357 |
| Locally         | 140                | \$314,816,864   |
| Rail            | 5                  | \$1,605,040     |
| Other           | 4                  | \$1,513,995     |
| Total           | 398                | \$1,858,606,256 |

FY19 - 23 Project Development Mix







#### **Statewide Results for FY23 Project Development**

(FY22 Results in Red)









### **Statewide Development Performance Trends**





## **VDOT Development Performance Trends**





### **Local Development Performance Trends**





# **Project Delivery / Construction**



### Statewide Results for FY23 Project Delivery

(FY22 Results in Red)

Project Delivery





#### **Statewide Project Delivery Performance Trends**





### **VDOT Project Delivery Trends**





### **Local Project Delivery Trends**





## **Questions?**