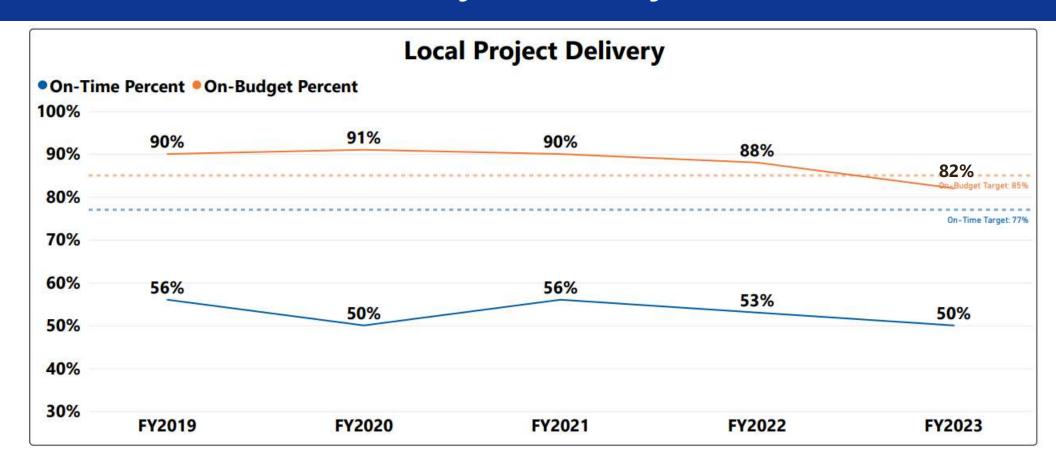

357 |
| Locally         | 140                | \$314,816,864   |
| Rail            | 5                  | \$1,605,040     |
| Other           | 4                  | \$1,513,995     |
| Total           | 398                | \$1,858,606,256 |

FY19 - 23 Project Development Mix







#### **Statewide Results for FY23 Project Development**

(FY22 Results in Red)









### **Statewide Development Performance Trends**





## **VDOT Development Performance Trends**





### **Local Development Performance Trends**





# **Project Delivery / Construction**



### Statewide Results for FY23 Project Delivery

(FY22 Results in Red)

Project Delivery





#### **Statewide Project Delivery Performance Trends**





### **VDOT Project Delivery Trends**





### **Local Project Delivery Trends**





## **Questions?**