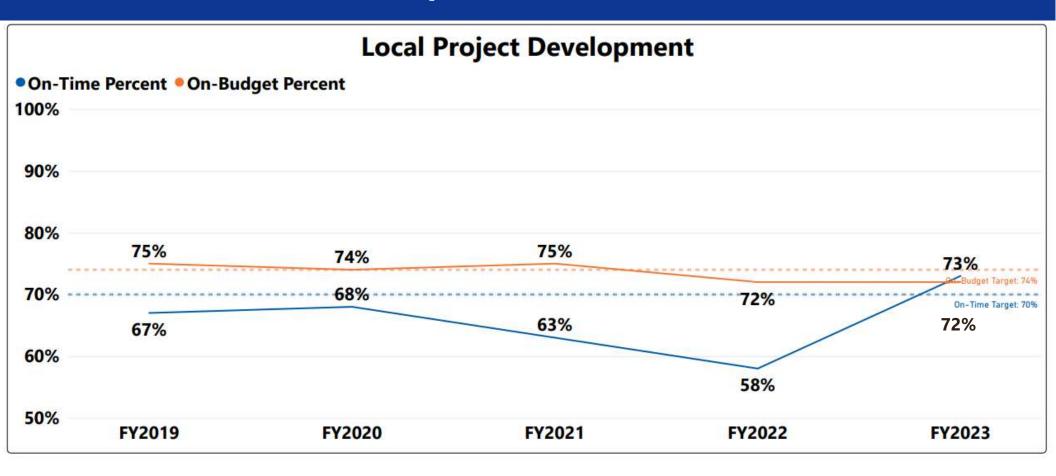

cal Projects** 





# **Project Development**



## **Project Development**

**FY23 Project Development** 

| Administered By | Number of Projects | Total Budget    |
|-----------------|--------------------|-----------------|
| VDOT            | 249                | \$1,540,670,357 |
| Locally         | 140                | \$314,816,864   |
| Rail            | 5                  | \$1,605,040     |
| Other           | 4                  | \$1,513,995     |
| Total           | 398                | \$1,858,606,256 |

FY19 - 23 Project Development Mix







#### **Statewide Results for FY23 Project Development**

(FY22 Results in Red)









### **Statewide Development Performance Trends**





## **VDOT Development Performance Trends**





### **Local Development Performance Trends**





# **Project Delivery / Construction**



### Statewide Results for FY23 Project Delivery

(FY22 Results in Red)

Project Delivery





#### **Statewide Project Delivery Performance Trends**





### **VDOT Project Delivery Trends**





### **Local Project Delivery Trends**





## **Questions?**