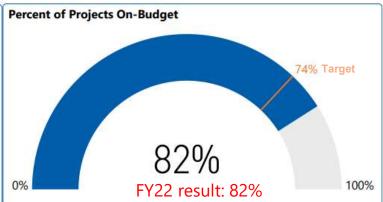

# FY23 Statewide Results for Project Development and Delivery

(FY22 Results in Red)

#### **Statewide Results for FY23**

**All Projects** 

**VDOT Projects** 

**Local Projects** 