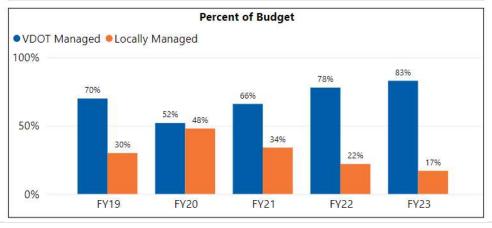

ends



# FY23 Statewide Results for Project Development and Delivery

(FY22 Results in Red)

### **Project Development**





#### **Project Delivery**







#### **Statewide Results for FY23**

**All Projects** 

**VDOT Projects** 

**Local Projects** 





# **Project Development**



## **Project Development**

**FY23 Project Development** 

| Administered By | Number of Projects | Total Budget    |
|-----------------|--------------------|-----------------|
| VDOT            | 249                | \$1,540,670,357 |
| Locally         | 140                | \$314,816,864   |
| Rail            | 5                  | \$1,605,040     |
| Other           | 4                  | \$1,513,995     |
| Total           | 398                | \$1,858,606,256 |

FY19 - 23 Project Development Mix







#### **Statewide Results for FY23 Project Development**

(FY22 Results in Red)









### **Statewide Development Performance Trends**





## **VDOT Development Performance Trends**





### **Local Development Performance Trends**





# **Project Delivery / Construction**



### Statewide Results for FY23 Project Delivery

(FY22 Results in Red)

Project Delivery





#### **Statewide Project Delivery Performance Trends**





### **VDOT Project Delivery Trends**





### **Local Project Delivery Trends**





## **Questions?**