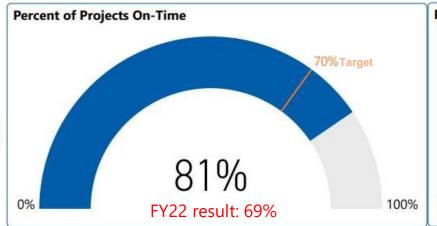

#### **Statewide Results for FY23 Project Development**

(FY22 Results in Red)

### **Project Development**