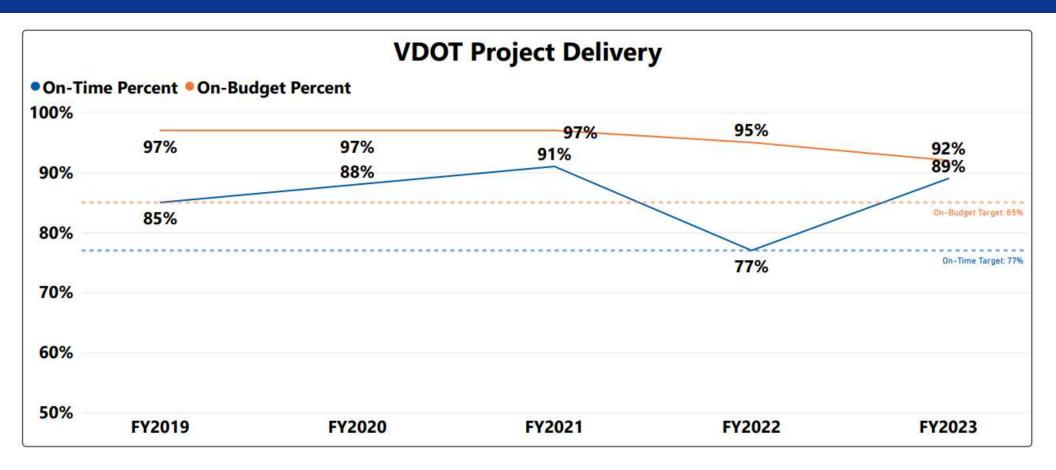

| 249                | \$1,540,670,357 |
| Locally         | 140                | \$314,816,864   |
| Rail            | 5                  | \$1,605,040     |
| Other           | 4                  | \$1,513,995     |
| Total           | 398                | \$1,858,606,256 |

FY19 - 23 Project Development Mix







#### **Statewide Results for FY23 Project Development**

(FY22 Results in Red)









### **Statewide Development Performance Trends**





## **VDOT Development Performance Trends**





### **Local Development Performance Trends**





# **Project Delivery / Construction**



### Statewide Results for FY23 Project Delivery

(FY22 Results in Red)

Project Delivery





#### **Statewide Project Delivery Performance Trends**





### **VDOT Project Delivery Trends**





### **Local Project Delivery Trends**





## **Questions?**