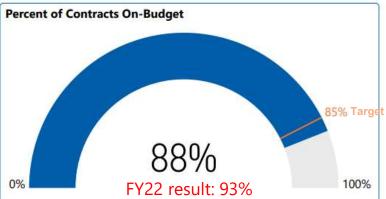

### Statewide Results for FY23 Project Delivery

(FY22 Results in Red)

Project Delivery