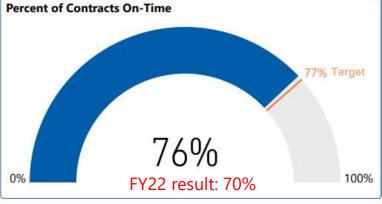

### Statewide Results for FY23 Project Delivery

(FY22 Results in Red)

Project Delivery