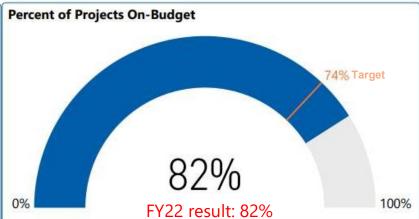

#### **Statewide Results for FY23 Project Development**

(FY22 Results in Red)

### **Project Development**