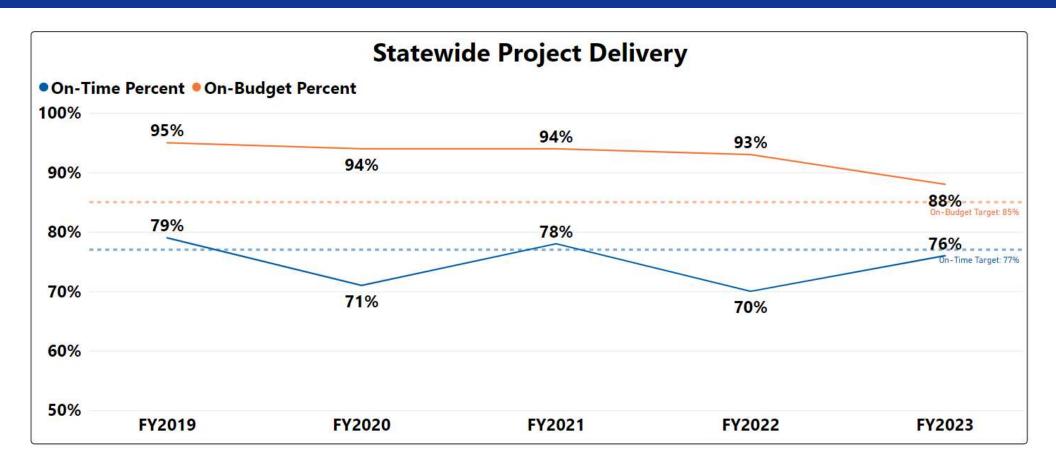

------------|-----------------|
| VDOT            | 249                | \$1,540,670,357 |
| Locally         | 140                | \$314,816,864   |
| Rail            | 5                  | \$1,605,040     |
| Other           | 4                  | \$1,513,995     |
| Total           | 398                | \$1,858,606,256 |

FY19 - 23 Project Development Mix







#### **Statewide Results for FY23 Project Development**

(FY22 Results in Red)









### **Statewide Development Performance Trends**





## **VDOT Development Performance Trends**





### **Local Development Performance Trends**





# **Project Delivery / Construction**



### Statewide Results for FY23 Project Delivery

(FY22 Results in Red)

Project Delivery





#### **Statewide Project Delivery Performance Trends**





### **VDOT Project Delivery Trends**





### **Local Project Delivery Trends**





## **Questions?**