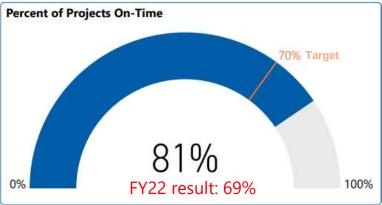

# FY23 Statewide Results for Project Development and Delivery

(FY22 Results in Red)

#### **Statewide Results for FY23**

**All Projects** 

**VDOT Projects** 

**Local Projects** 