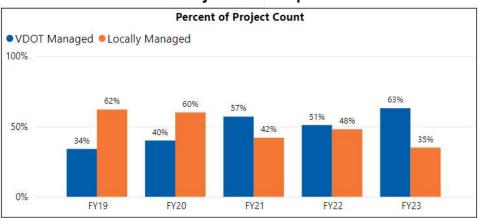

Trends



# FY23 Statewide Results for Project Development and Delivery

(FY22 Results in Red)

### **Project Development**





#### **Project Delivery**







#### **Statewide Results for FY23**

**All Projects** 

**VDOT Projects** 

**Local Projects** 





# **Project Development**



## **Project Development**

**FY23 Project Development** 

| Administered By | Number of Projects | Total Budget    |
|-----------------|--------------------|-----------------|
| VDOT            | 249                | \$1,540,670,357 |
| Locally         | 140                | \$314,816,864   |
| Rail            | 5                  | \$1,605,040     |
| Other           | 4                  | \$1,513,995     |
| Total           | 398                | \$1,858,606,256 |

FY19 - 23 Project Development Mix







#### **Statewide Results for FY23 Project Development**

(FY22 Results in Red)









### **Statewide Development Performance Trends**





## **VDOT Development Performance Trends**





### **Local Development Performance Trends**





# **Project Delivery / Construction**



### Statewide Results for FY23 Project Delivery

(FY22 Results in Red)

Project Delivery





#### **Statewide Project Delivery Performance Trends**





### **VDOT Project Delivery Trends**





### **Local Project Delivery Trends**





## **Questions?**