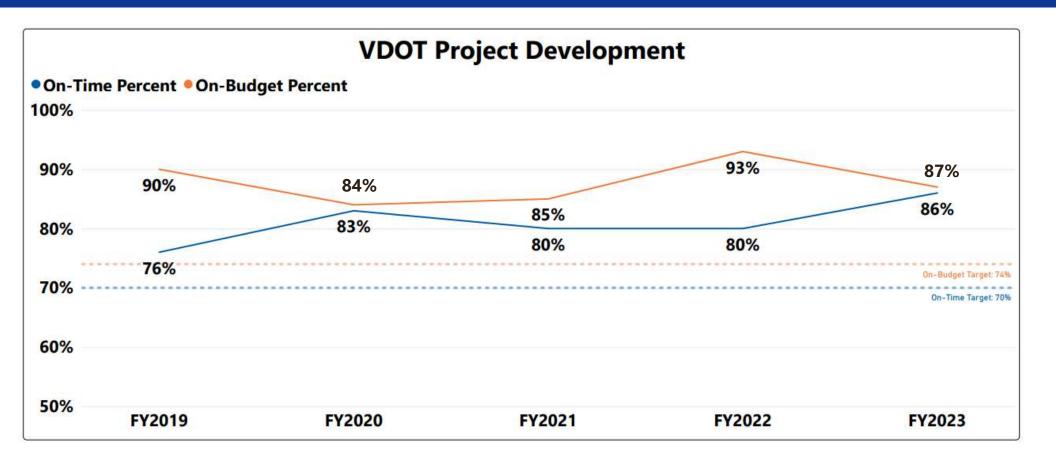

Y23**

**All Projects** 

**VDOT Projects** 

**Local Projects** 





# **Project Development**



## **Project Development**

**FY23 Project Development** 

| Administered By | Number of Projects | Total Budget    |
|-----------------|--------------------|-----------------|
| VDOT            | 249                | \$1,540,670,357 |
| Locally         | 140                | \$314,816,864   |
| Rail            | 5                  | \$1,605,040     |
| Other           | 4                  | \$1,513,995     |
| Total           | 398                | \$1,858,606,256 |

FY19 - 23 Project Development Mix







#### **Statewide Results for FY23 Project Development**

(FY22 Results in Red)









### **Statewide Development Performance Trends**





## **VDOT Development Performance Trends**





### **Local Development Performance Trends**





# **Project Delivery / Construction**



### Statewide Results for FY23 Project Delivery

(FY22 Results in Red)

Project Delivery





#### **Statewide Project Delivery Performance Trends**





### **VDOT Project Delivery Trends**





### **Local Project Delivery Trends**





## **Questions?**