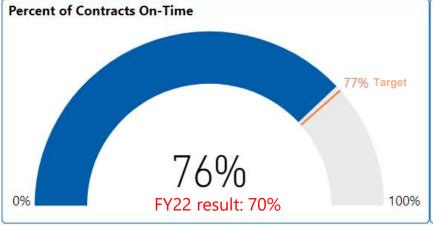

of Projects | Total Budget    |
|-----------------|--------------------|-----------------|
| VDOT            | 249                | \$1,540,670,357 |
| Locally         | 140                | \$314,816,864   |
| Rail            | 5                  | \$1,605,040     |
| Other           | 4                  | \$1,513,995     |
| Total           | 398                | \$1,858,606,256 |

FY19 - 23 Project Development Mix







#### **Statewide Results for FY23 Project Development**

(FY22 Results in Red)









### **Statewide Development Performance Trends**





## **VDOT Development Performance Trends**





### **Local Development Performance Trends**





# **Project Delivery / Construction**



### Statewide Results for FY23 Project Delivery

(FY22 Results in Red)

Project Delivery





#### **Statewide Project Delivery Performance Trends**





### **VDOT Project Delivery Trends**





### **Local Project Delivery Trends**





## **Questions?**