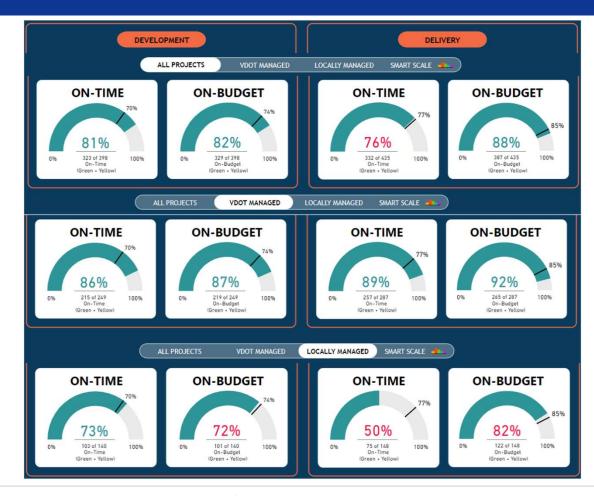

#### **Statewide Results for FY23**

**All Projects** 

**VDOT Projects** 

**Local Projects** 

#### **Statewide Results for FY23 Project Development**

(FY22 Results in Red)