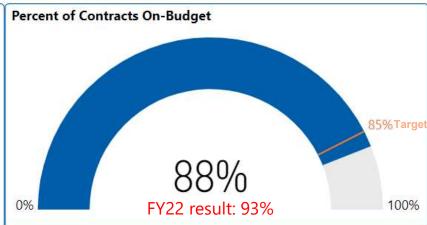

f Projects | Total Budget    |
|-----------------|--------------------|-----------------|
| VDOT            | 249                | \$1,540,670,357 |
| Locally         | 140                | \$314,816,864   |
| Rail            | 5                  | \$1,605,040     |
| Other           | 4                  | \$1,513,995     |
| Total           | 398                | \$1,858,606,256 |

FY19 - 23 Project Development Mix







#### **Statewide Results for FY23 Project Development**

(FY22 Results in Red)









### **Statewide Development Performance Trends**





## **VDOT Development Performance Trends**





### **Local Development Performance Trends**





# **Project Delivery / Construction**



### Statewide Results for FY23 Project Delivery

(FY22 Results in Red)

Project Delivery





#### **Statewide Project Delivery Performance Trends**





### **VDOT Project Delivery Trends**





### **Local Project Delivery Trends**





## **Questions?**