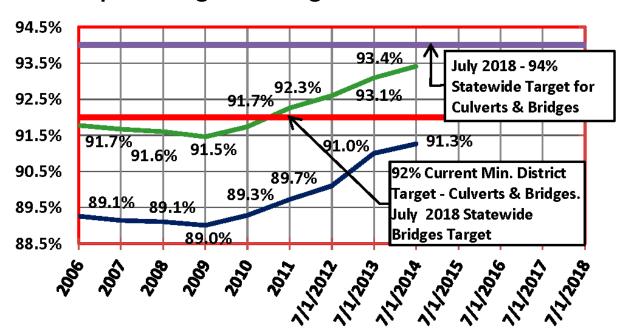

## Percentage of Non-Deficient Structures Graph of Long-Term Progress

VDOT

## **VDOT Maintained Structures**