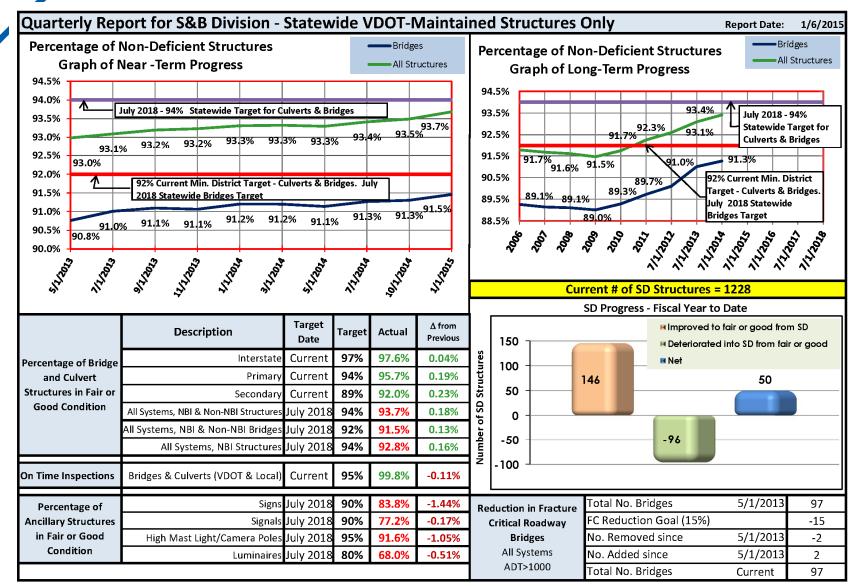

## Current Results VDOT Maintained Structures

| Measu            |                                                                   | Performance Results |                              |                     |                                |                              |                 |                |         |          |        |                  |              |                      |          |       |          |  |
|------------------|-------------------------------------------------------------------|---------------------|------------------------------|---------------------|--------------------------------|------------------------------|-----------------|----------------|---------|----------|--------|------------------|--------------|----------------------|----------|-------|----------|--|
|                  |                                                                   |                     | Time                         |                     |                                | nong distric                 | ts' perform     | ance results   |         |          |        | Perform          | ance Result: | s by Distric         | t        |       |          |  |
| Measure          | Measure Definition                                                | FY15<br>Target      | period or<br>date of<br>data | Statevide<br>Result | Notes                          | Least<br>desirable<br>result | Median<br>value | Best<br>result | Bristol | Culpeper | F'burg | Hampton<br>Roads | Lynchburg    | Northern<br>Virginia | Richmond | Salem | Staunton |  |
| Bridges All VDOT | Percent of all VDOT-maintained bridges not structurally deficient | 92%                 | Db 2/2/15                    | 93.7%               | YDOT:<br>maintained<br>beidgen | 90.6%                        | 93.8%           | 97.7%          | 92.9%   | 93.8%    | 90.6%  | 95.2%            | 93.9%        | 97.7%                | 91.0%    | 93.1% | 94.4%    |  |

## Percentage of Non-Deficient Structures Graph of Long-Term Progress

VDOT