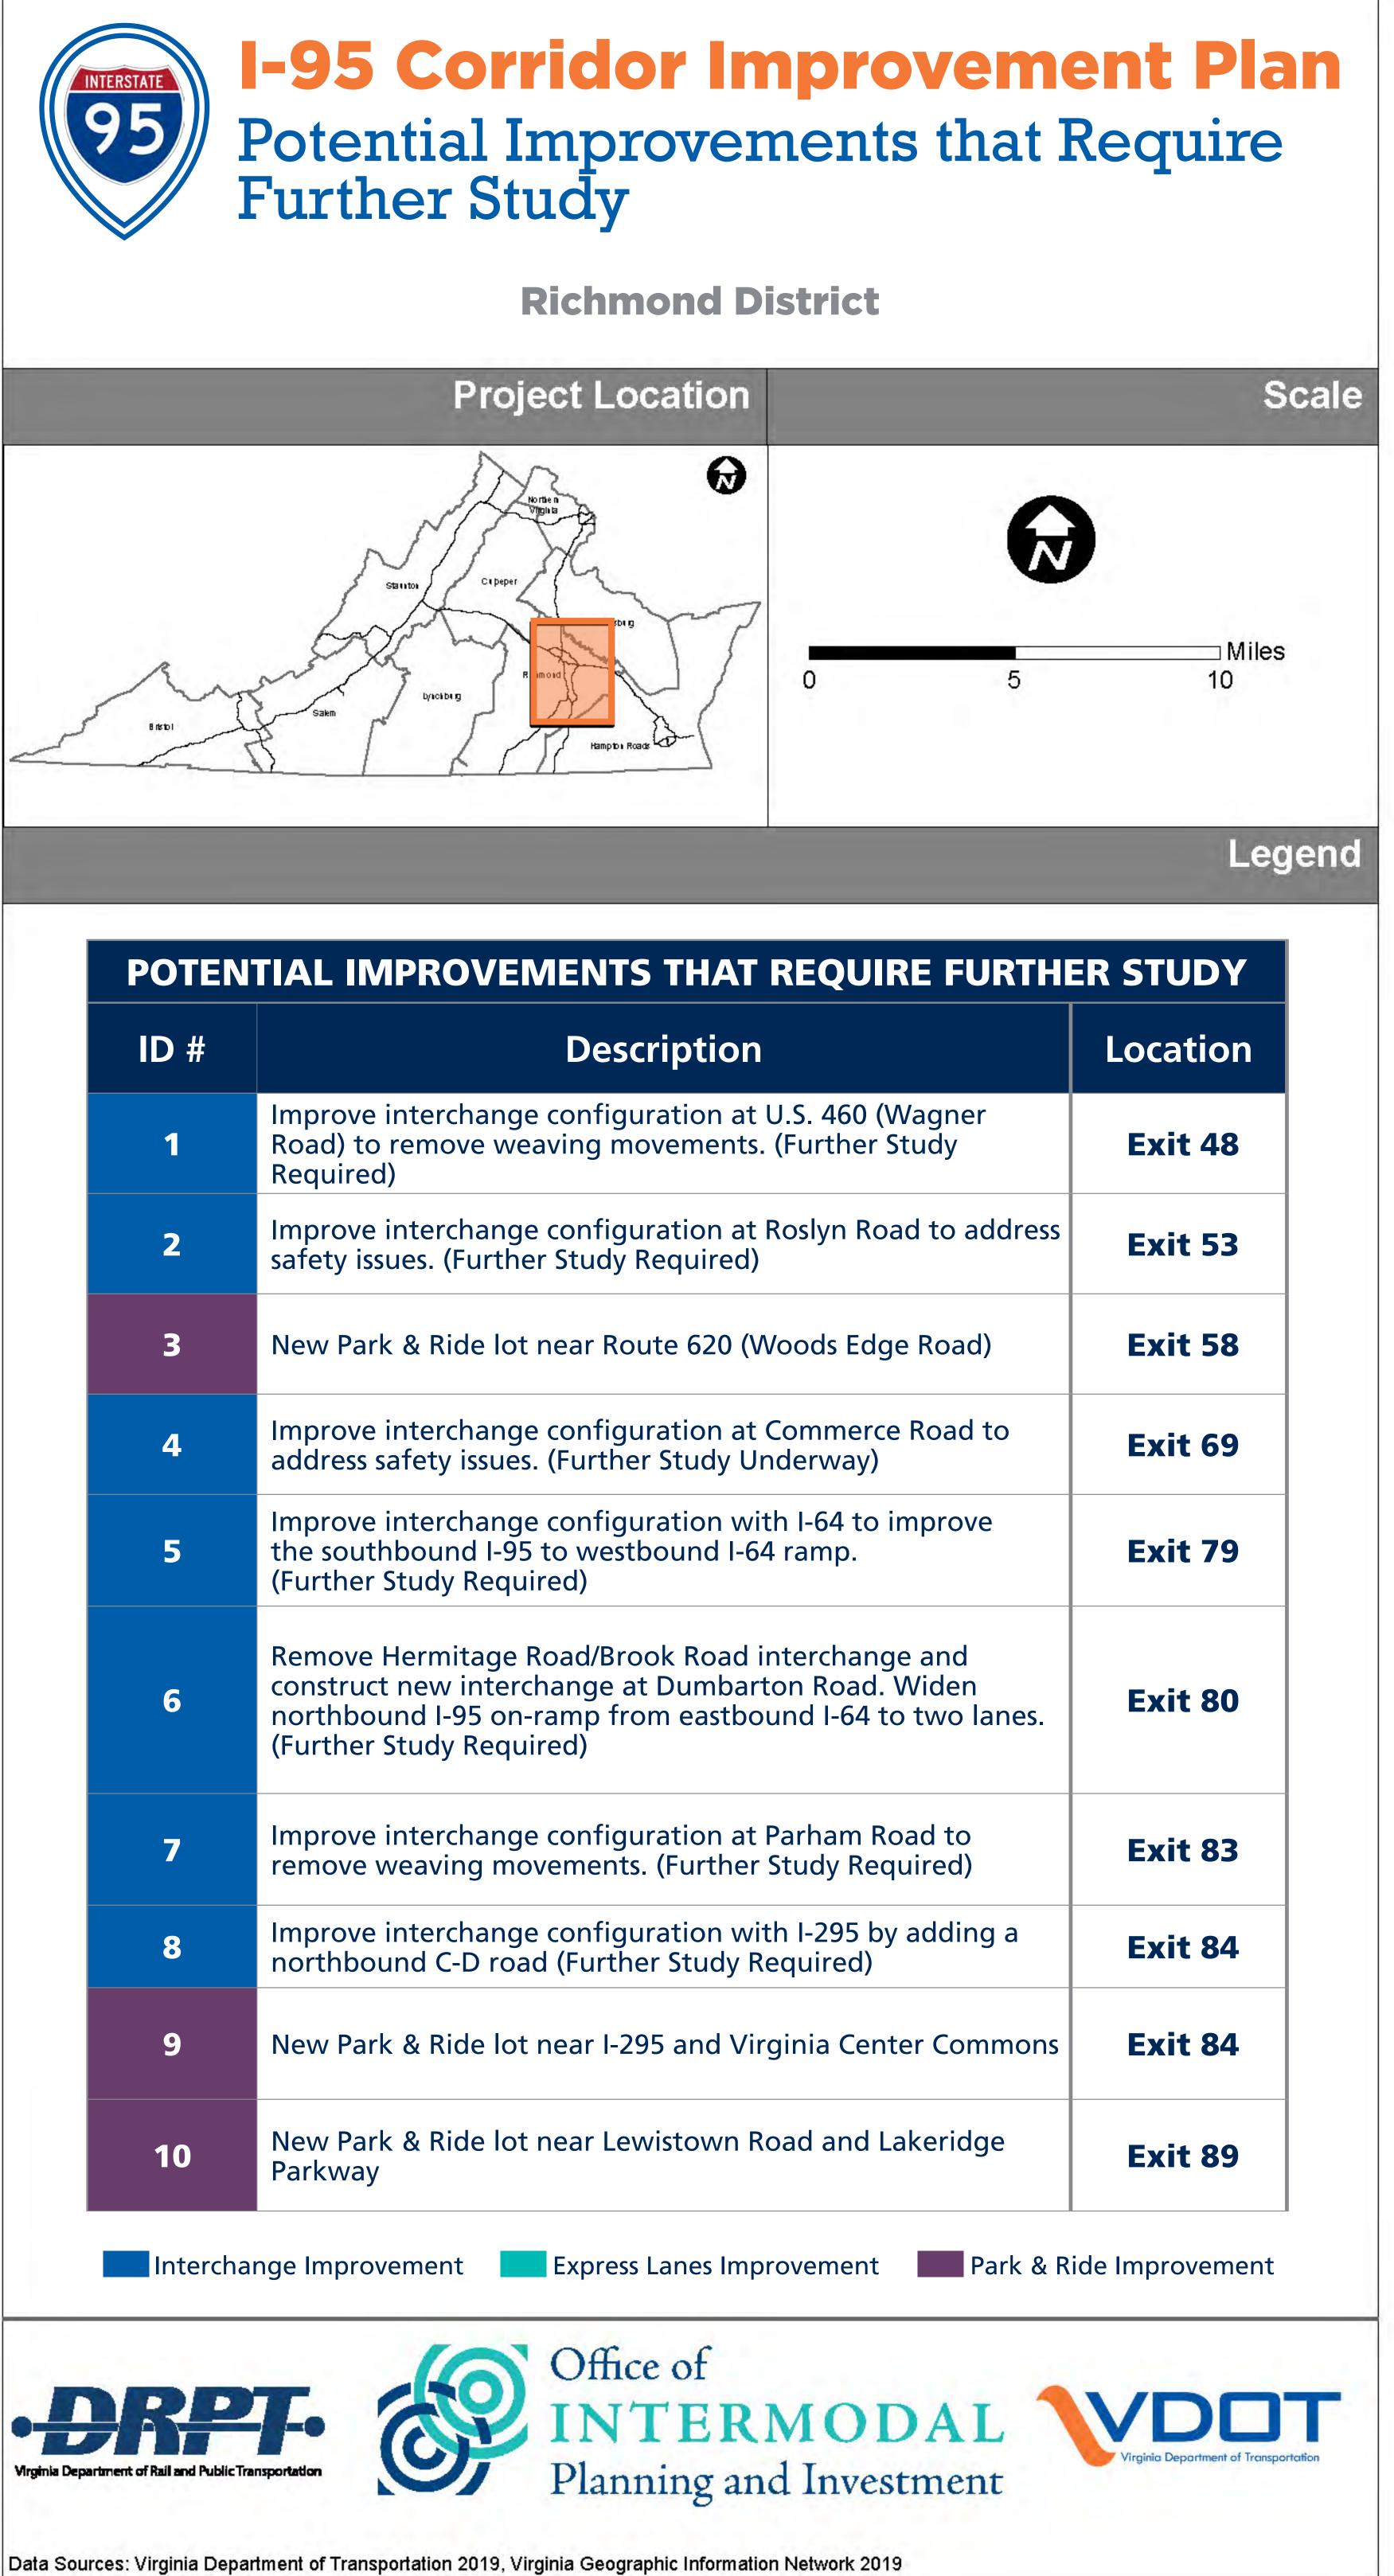

| POTENTIAL IMPROVEMENTS |                                                                                                                          |
|------------------------|--------------------------------------------------------------------------------------------------------------------------|
| ID #                   | Descr                                                                                                                    |
| 1                      | Improve interchange configura<br>Road) to remove weaving mov<br>Required)                                                |
| 2                      | Improve interchange configura<br>safety issues. (Further Study Re                                                        |
| 3                      | New Park & Ride lot near Rout                                                                                            |
| 4                      | Improve interchange configura<br>address safety issues. (Further                                                         |
| 5                      | Improve interchange configura<br>the southbound I-95 to westbo<br>(Further Study Required)                               |
| 6                      | Remove Hermitage Road/Broo<br>construct new interchange at I<br>northbound I-95 on-ramp fron<br>(Further Study Required) |
| 7                      | Improve interchange configuration remove weaving movements.                                                              |
| 8                      | Improve interchange configura<br>northbound C-D road (Further                                                            |
| 9                      | New Park & Ride lot near I-295                                                                                           |
| 10                     | New Park & Ride lot near Lewi<br>Parkway                                                                                 |