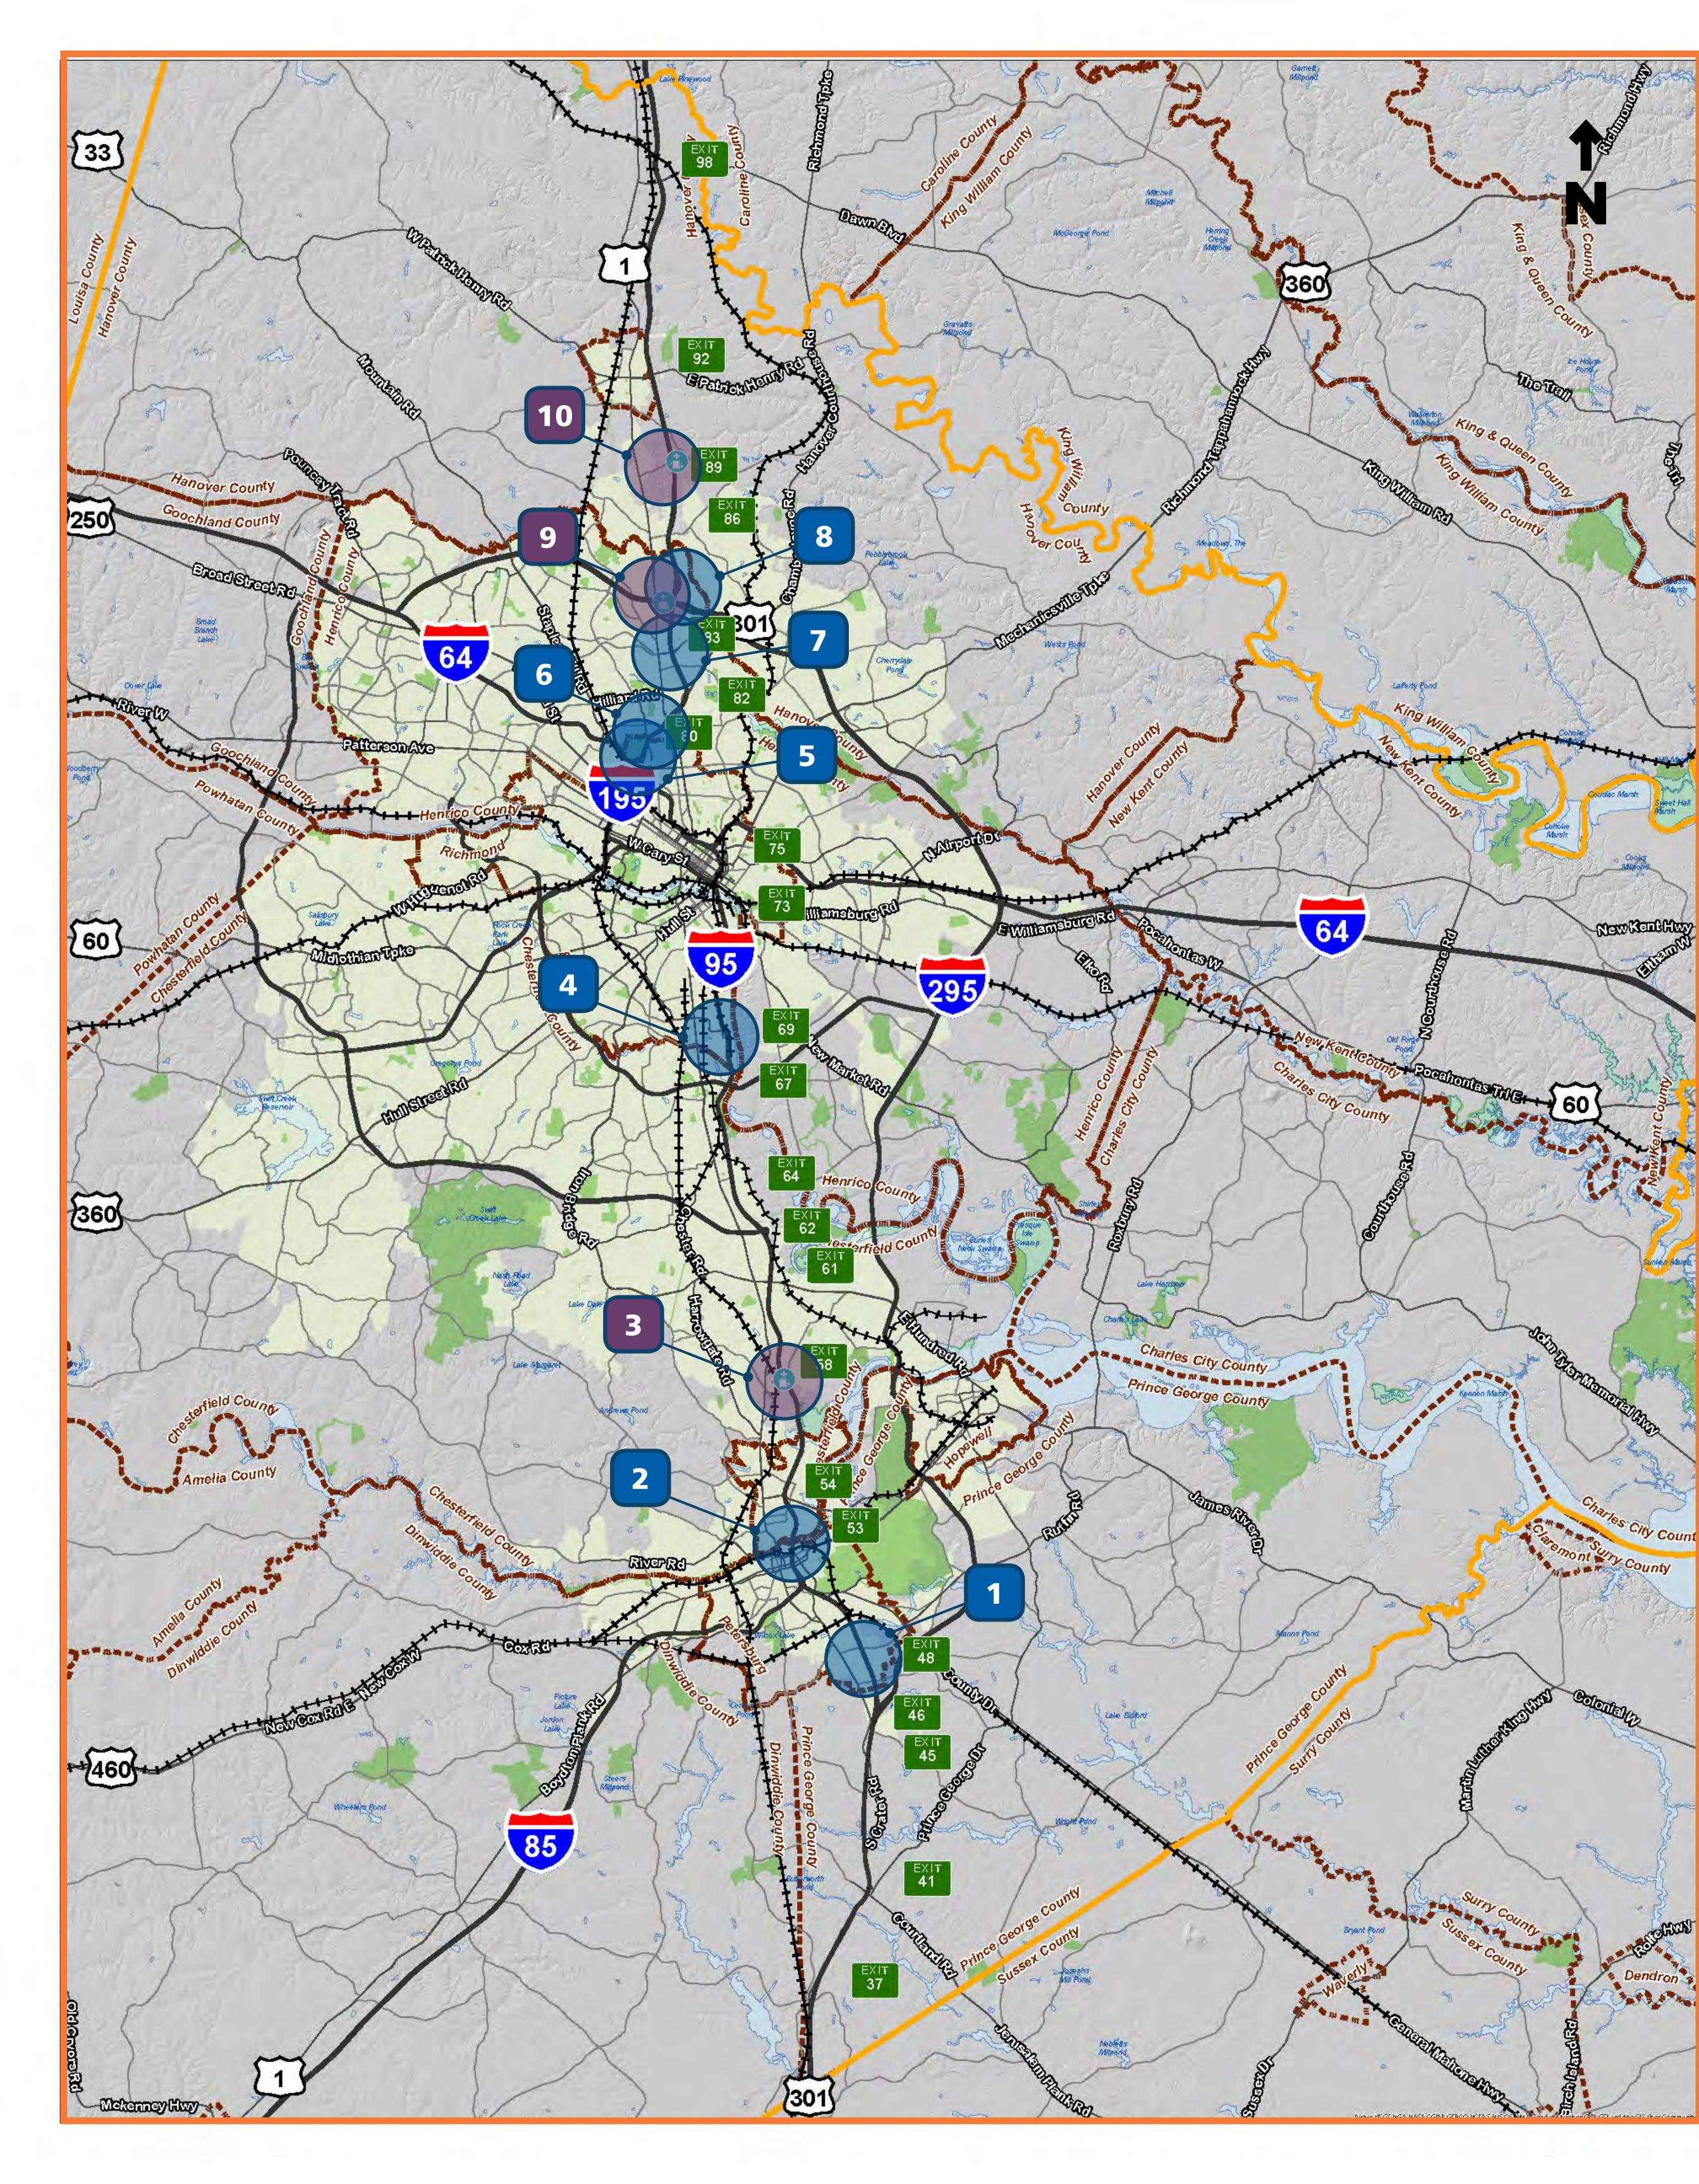

| POTENTIAL IMPROVEMENTS |                                                                                                                          |
|------------------------|--------------------------------------------------------------------------------------------------------------------------|
| ID #                   | Descr                                                                                                                    |
| 1                      | Improve interchange configura<br>Road) to remove weaving mov<br>Required)                                                |
| 2                      | Improve interchange configura<br>safety issues. (Further Study Re                                                        |
| 3                      | New Park & Ride lot near Rout                                                                                            |
| 4                      | Improve interchange configura<br>address safety issues. (Further                                                         |
| 5                      | Improve interchange configura<br>the southbound I-95 to westbo<br>(Further Study Required)                               |
| 6                      | Remove Hermitage Road/Broo<br>construct new interchange at I<br>northbound I-95 on-ramp fron<br>(Further Study Required) |
| 7                      | Improve interchange configuration remove weaving movements.                                                              |
| 8                      | Improve interchange configura<br>northbound C-D road (Further                                                            |
| 9                      | New Park & Ride lot near I-295                                                                                           |
| 10                     | New Park & Ride lot near Lewi<br>Parkway                                                                                 |