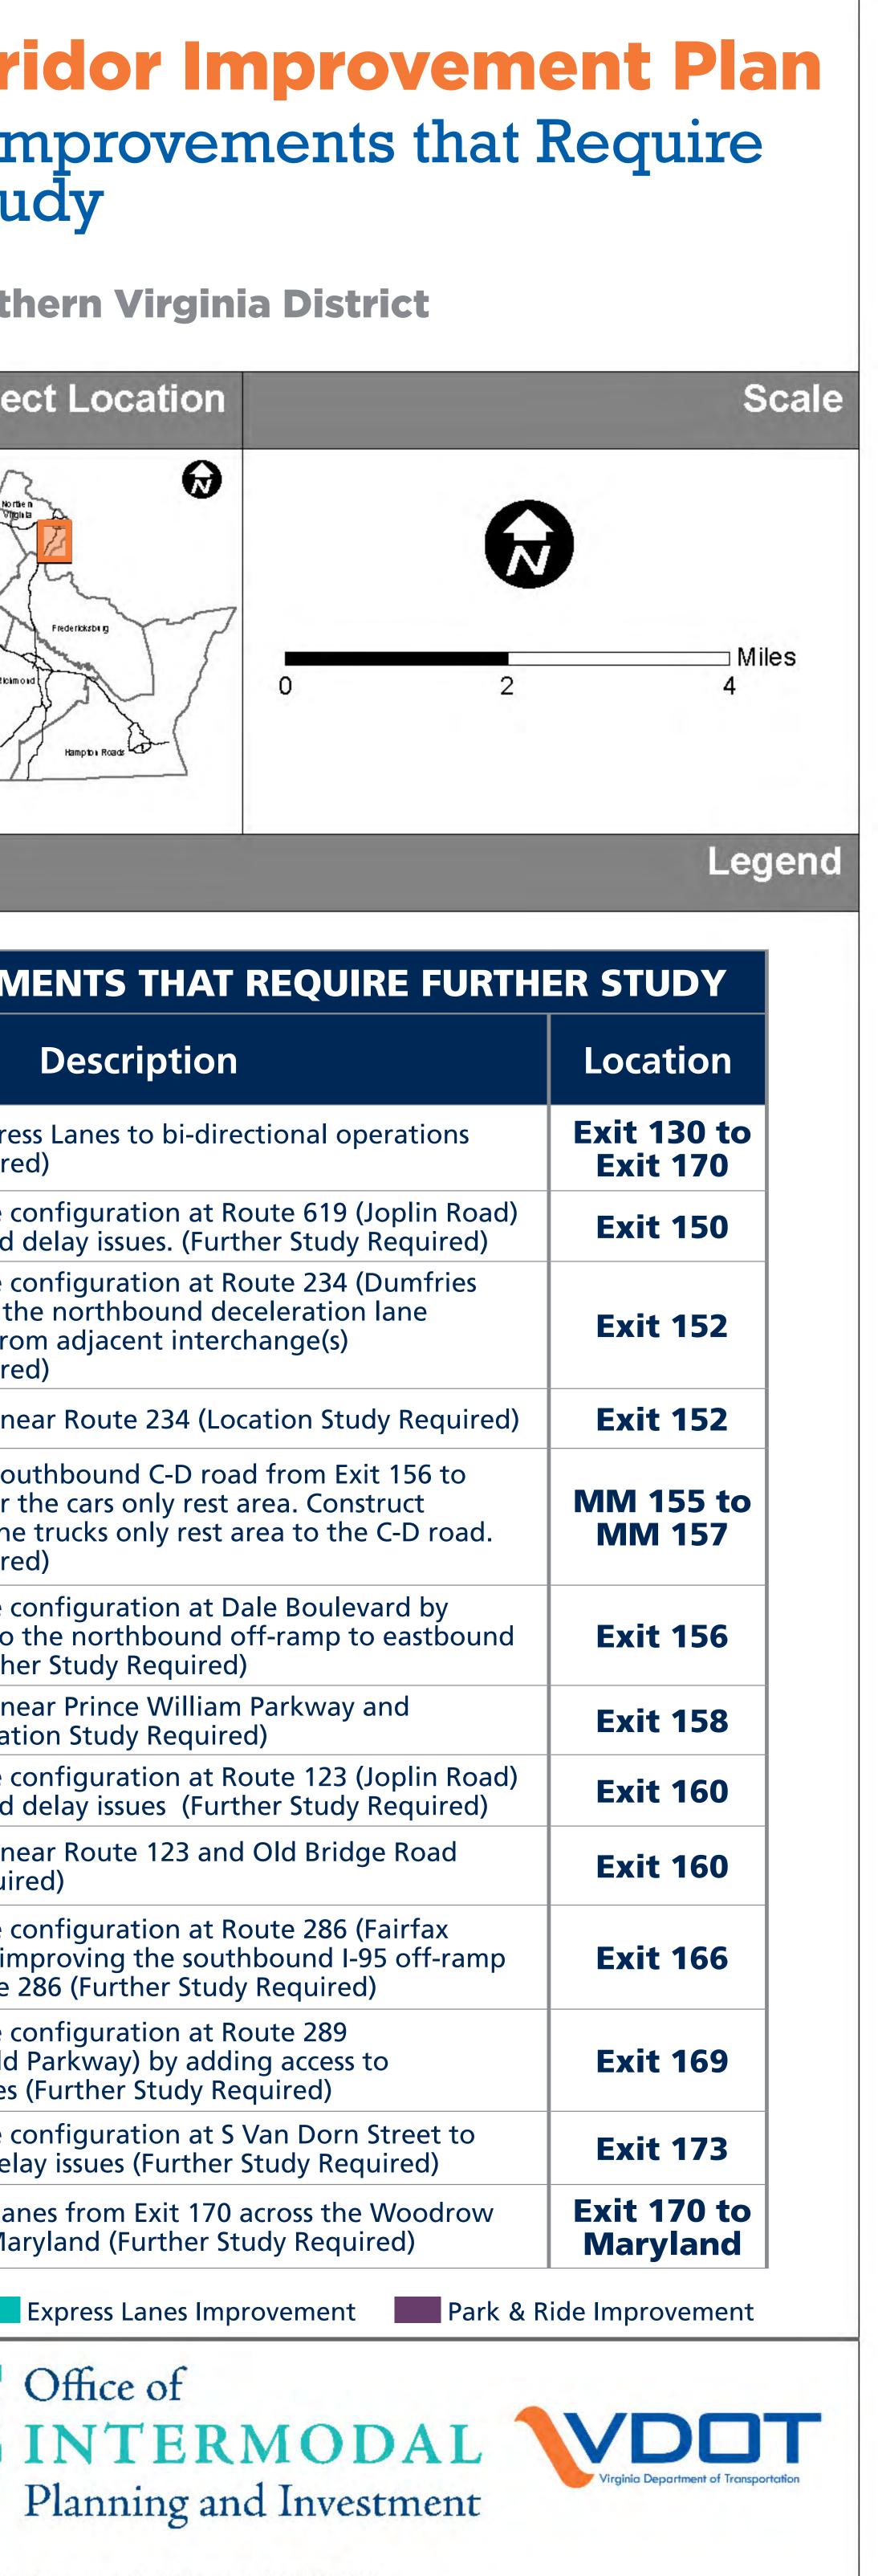

| ID # | Descr                                                                                                                                |
|------|--------------------------------------------------------------------------------------------------------------------------------------|
| 1    | Convert existing Express Lanes t<br>(Further Study Required)                                                                         |
| 2    | Improve interchange configurated to address safety and delay issues                                                                  |
| 3    | Improve interchange configurat<br>Road) by shortening the northb<br>to improve spacing from adjace<br>(Further Study Required)       |
| 4    | New Park & Ride lot near Route                                                                                                       |
| 5    | Extend the existing southbound<br>include the ramps for the cars of<br>auxiliary lane from the trucks of<br>(Further Study Required) |
| 6    | Improve interchange configurat<br>constructing a spur to the north<br>Dale Boulevard (Further Study F                                |
| 7    | New Park & Ride lot near Prince<br>Telegraph Road (Location Study                                                                    |
| 8    | Improve interchange configurated to address safety and delay issues                                                                  |
| 9    | New Park & Ride lot near Route<br>(Location Study Required)                                                                          |
| 10   | Improve interchange configurat<br>County Parkway) by improving<br>to southbound Route 286 (Furth                                     |
| 11   | Improve interchange configurat<br>(Franconia-Springfield Parkway)<br>general purpose lanes (Further 2                                |
| 12   | Improve interchange configurate address safety and delay issues                                                                      |
| 13   | Construct managed lanes from<br>Wilson Bridge into Maryland (Fu                                                                      |