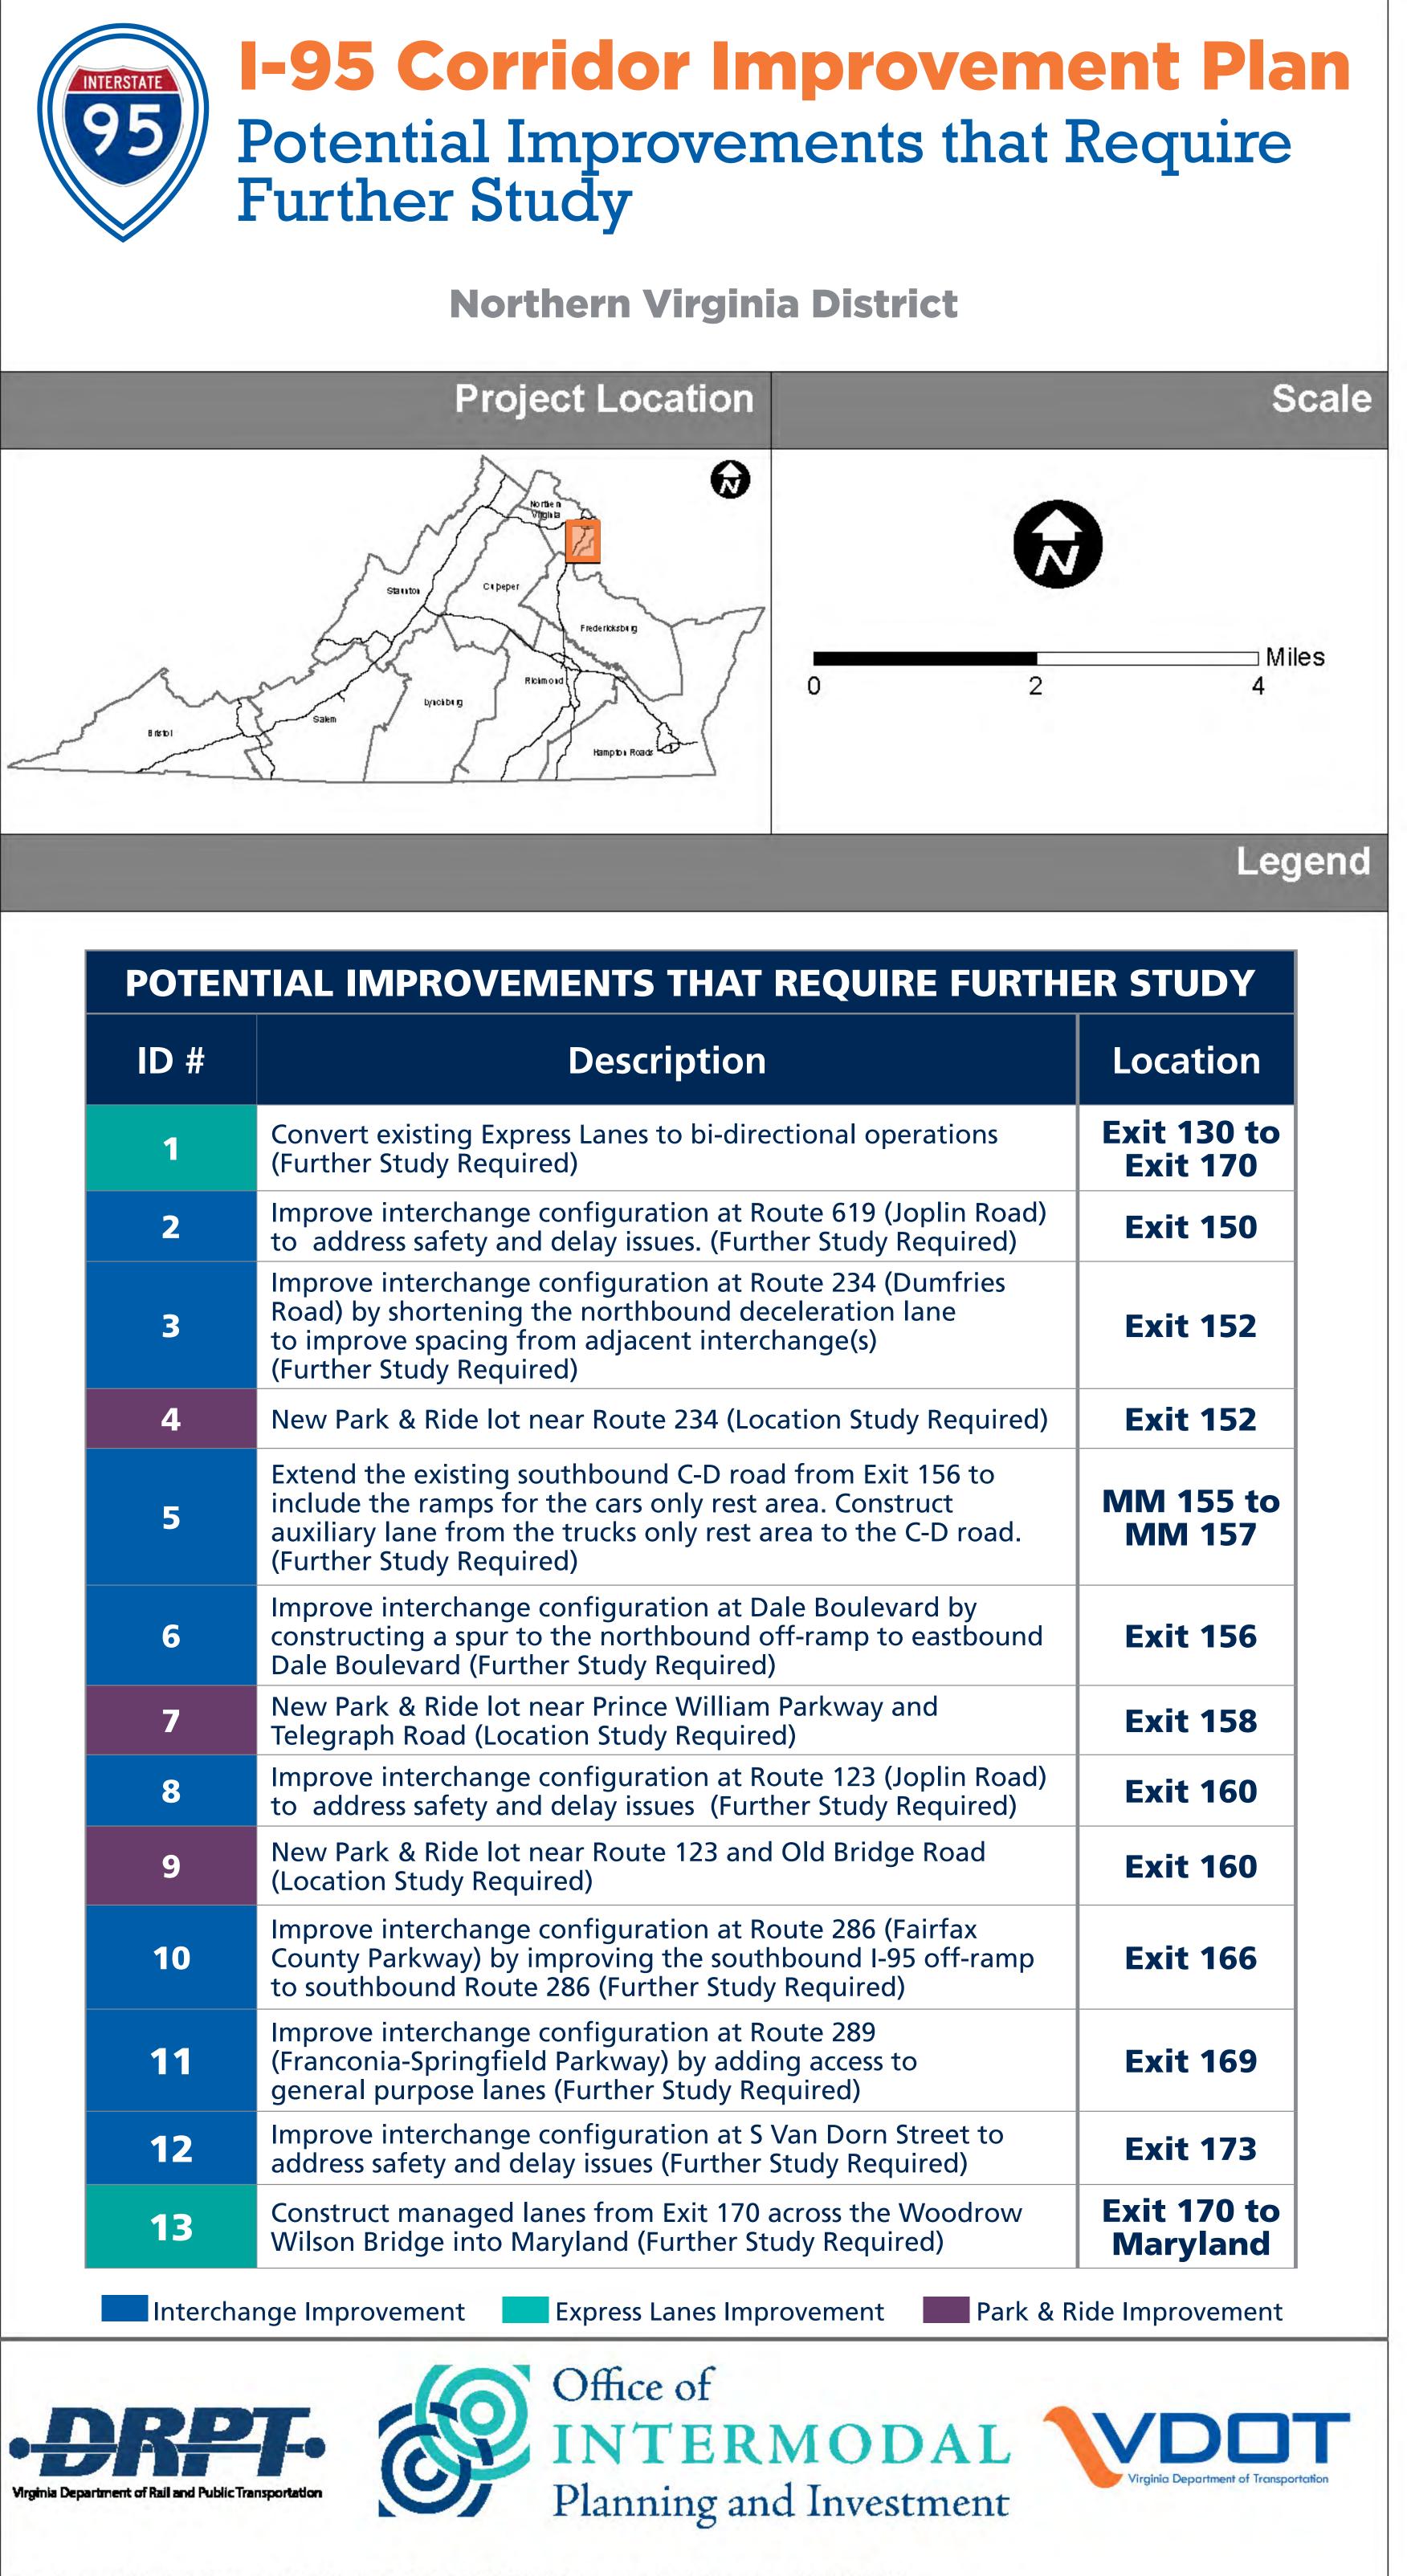

| ID # | Descr                                                                                                                                |
|------|--------------------------------------------------------------------------------------------------------------------------------------|
| 1    | Convert existing Express Lanes t<br>(Further Study Required)                                                                         |
| 2    | Improve interchange configurated to address safety and delay issues                                                                  |
| 3    | Improve interchange configurat<br>Road) by shortening the northb<br>to improve spacing from adjace<br>(Further Study Required)       |
| 4    | New Park & Ride lot near Route                                                                                                       |
| 5    | Extend the existing southbound<br>include the ramps for the cars of<br>auxiliary lane from the trucks of<br>(Further Study Required) |
| 6    | Improve interchange configurat<br>constructing a spur to the north<br>Dale Boulevard (Further Study F                                |
| 7    | New Park & Ride lot near Prince<br>Telegraph Road (Location Study                                                                    |
| 8    | Improve interchange configurated to address safety and delay issues                                                                  |
| 9    | New Park & Ride lot near Route<br>(Location Study Required)                                                                          |
| 10   | Improve interchange configurat<br>County Parkway) by improving<br>to southbound Route 286 (Furth                                     |
| 11   | Improve interchange configurat<br>(Franconia-Springfield Parkway)<br>general purpose lanes (Further 2                                |
| 12   | Improve interchange configurate address safety and delay issues                                                                      |
| 13   | Construct managed lanes from<br>Wilson Bridge into Maryland (Fu                                                                      |