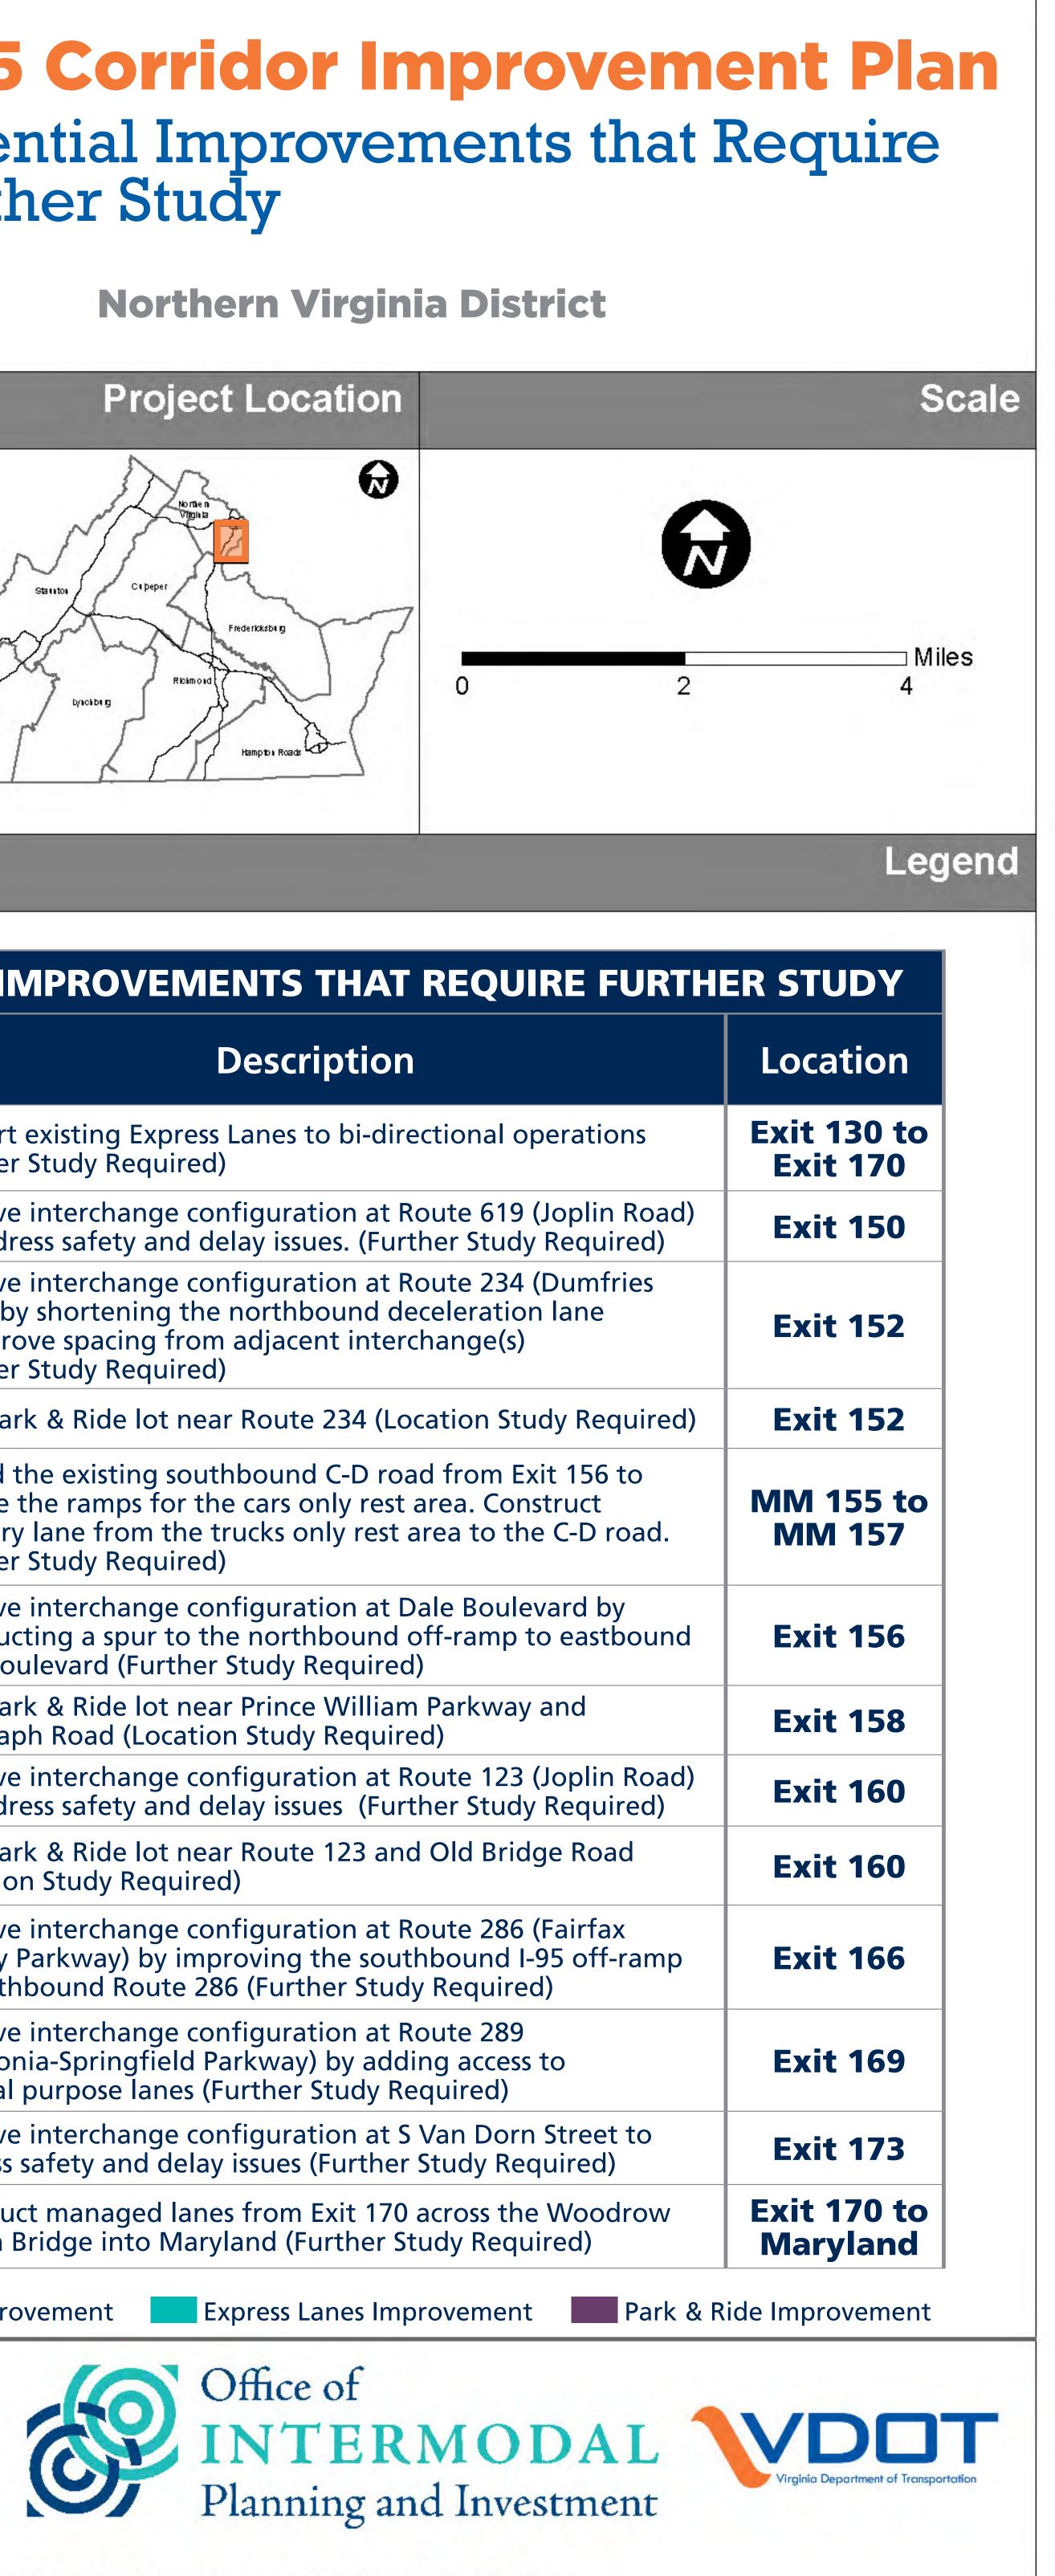

| ID # | Descr                                                                                                                                |
|------|--------------------------------------------------------------------------------------------------------------------------------------|
| 1    | Convert existing Express Lanes t<br>(Further Study Required)                                                                         |
| 2    | Improve interchange configurated to address safety and delay issues                                                                  |
| 3    | Improve interchange configurat<br>Road) by shortening the northb<br>to improve spacing from adjace<br>(Further Study Required)       |
| 4    | New Park & Ride lot near Route                                                                                                       |
| 5    | Extend the existing southbound<br>include the ramps for the cars of<br>auxiliary lane from the trucks of<br>(Further Study Required) |
| 6    | Improve interchange configurat<br>constructing a spur to the north<br>Dale Boulevard (Further Study F                                |
| 7    | New Park & Ride lot near Prince<br>Telegraph Road (Location Study                                                                    |
| 8    | Improve interchange configurated to address safety and delay issues                                                                  |
| 9    | New Park & Ride lot near Route<br>(Location Study Required)                                                                          |
| 10   | Improve interchange configurat<br>County Parkway) by improving<br>to southbound Route 286 (Furth                                     |
| 11   | Improve interchange configurat<br>(Franconia-Springfield Parkway)<br>general purpose lanes (Further 2                                |
| 12   | Improve interchange configurate address safety and delay issues                                                                      |
| 13   | Construct managed lanes from<br>Wilson Bridge into Maryland (Fu                                                                      |

Data Sources: Virginia Department of Transportation 2019, Virginia Geographic Information Network 2019