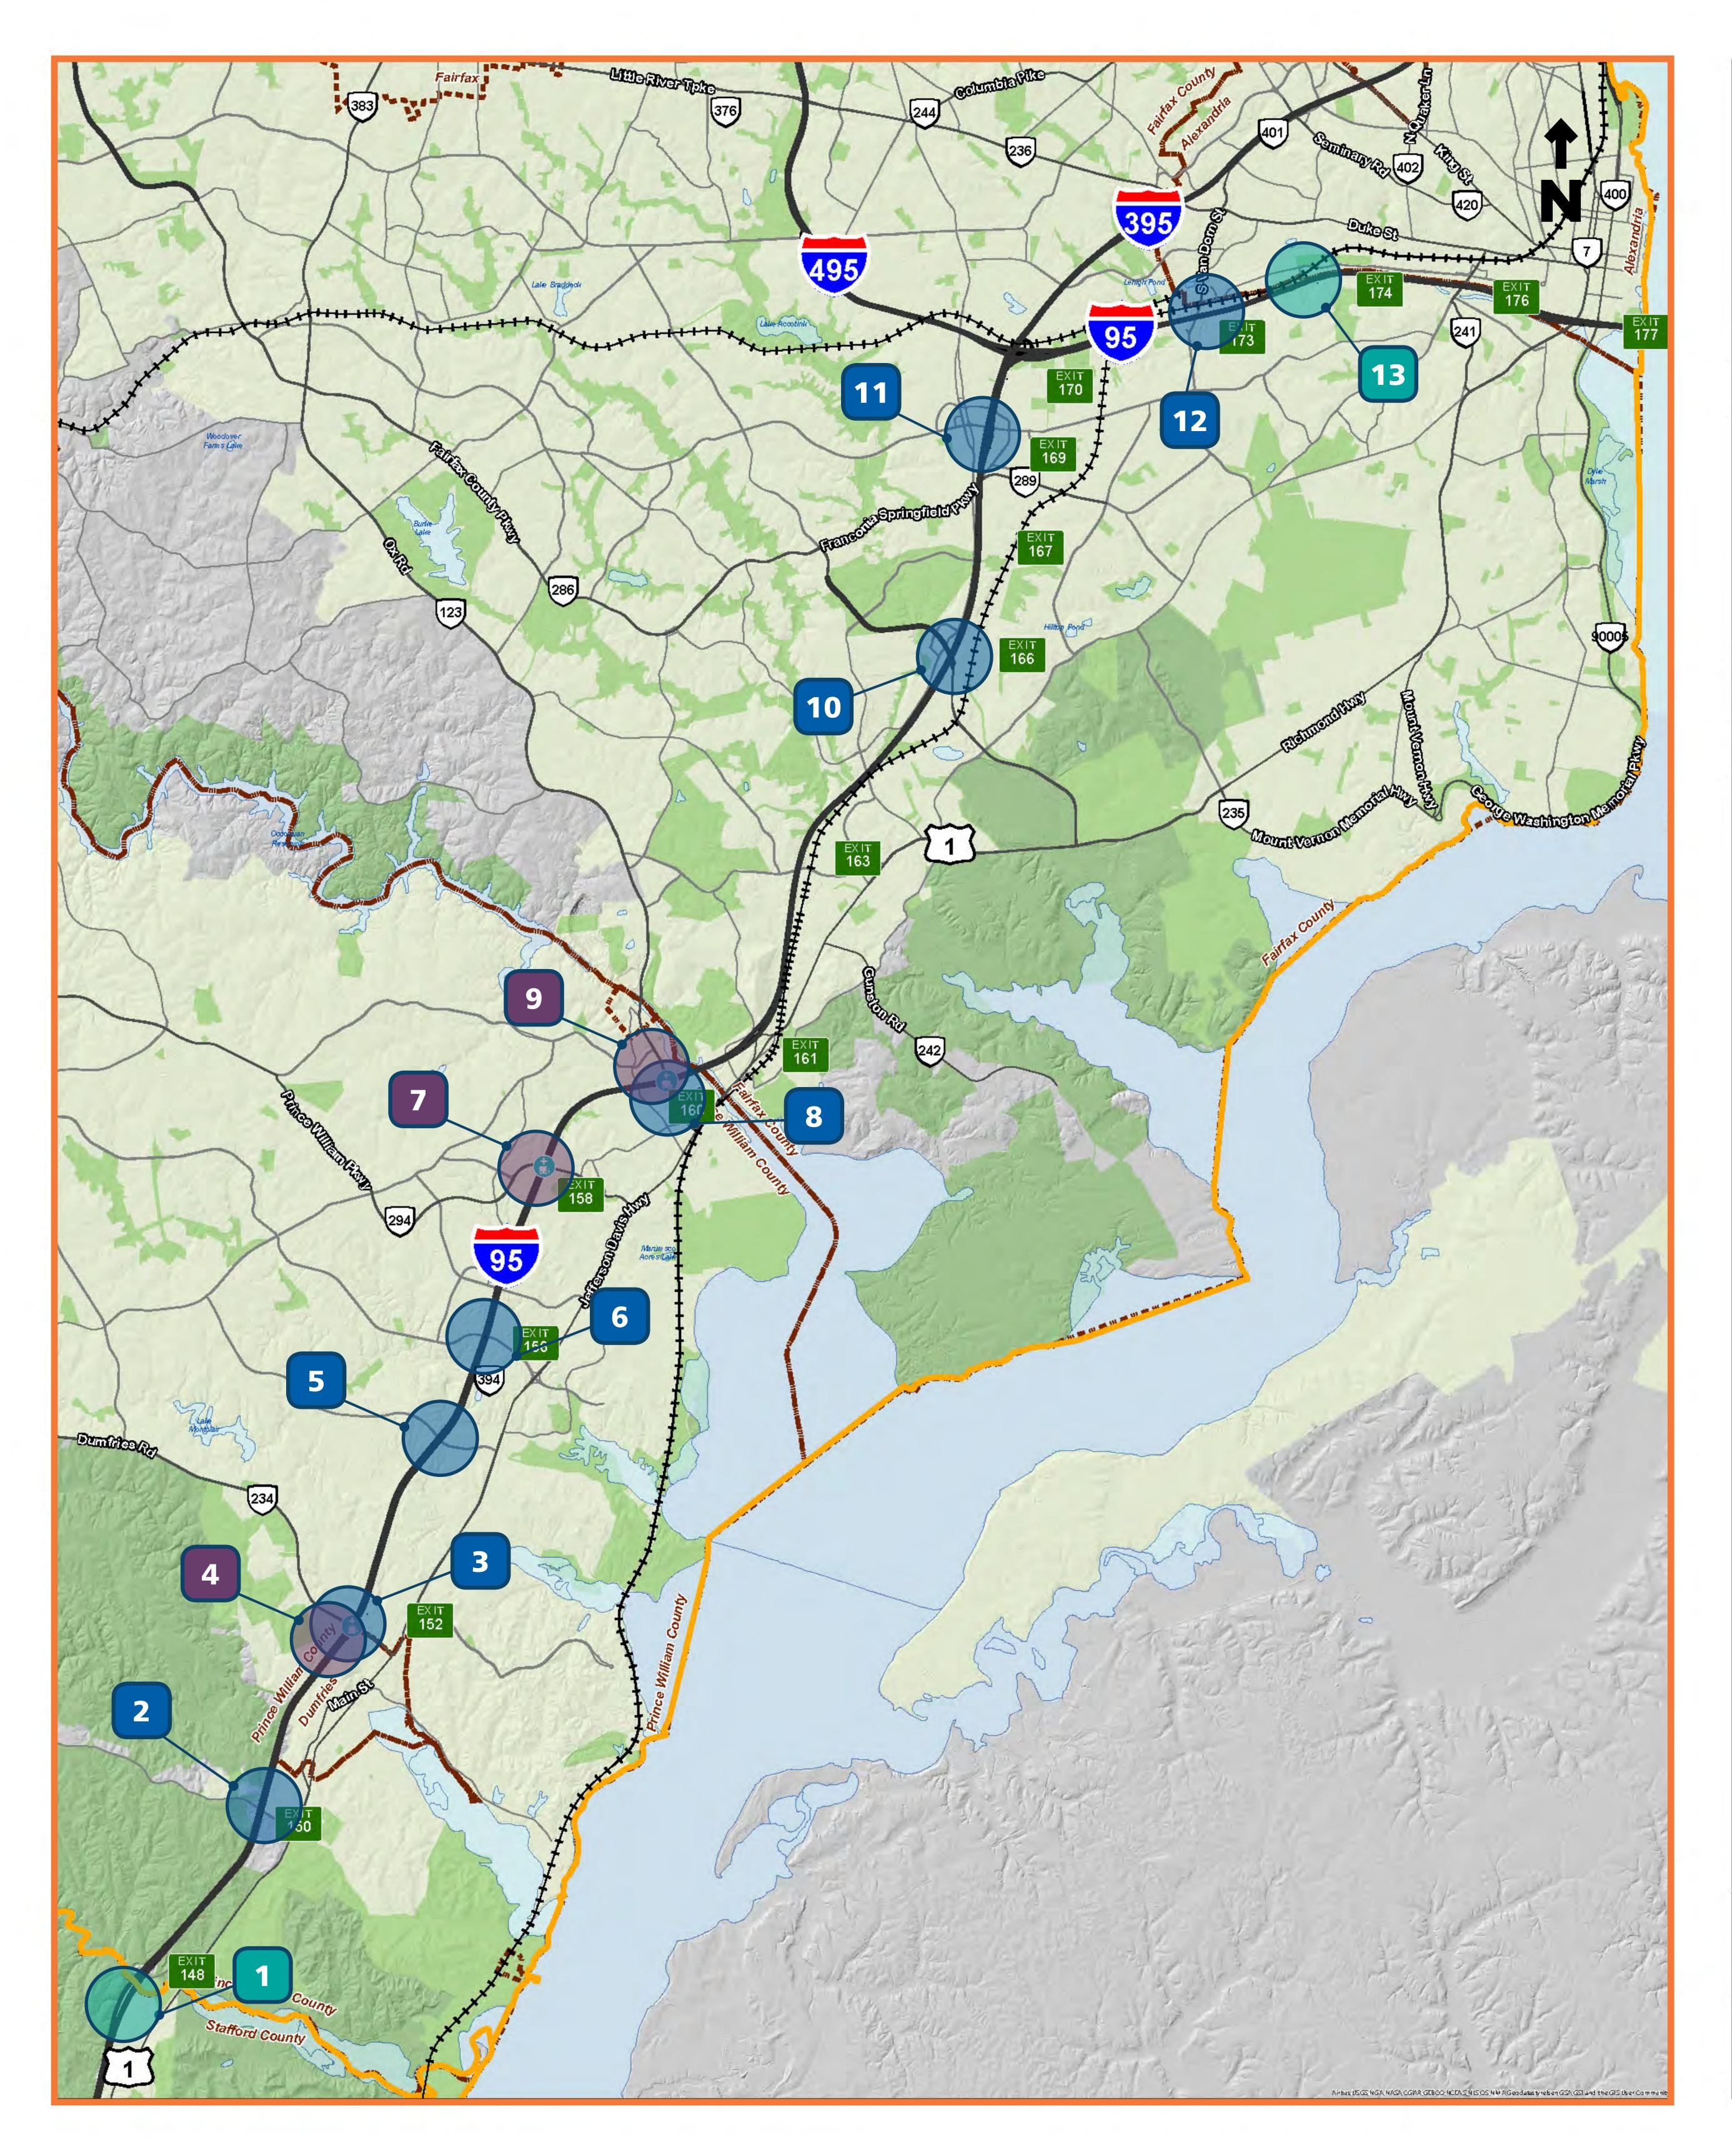

| ID # | Descr                                                                                                                                |
|------|--------------------------------------------------------------------------------------------------------------------------------------|
| 1    | Convert existing Express Lanes t<br>(Further Study Required)                                                                         |
| 2    | Improve interchange configurated to address safety and delay issues                                                                  |
| 3    | Improve interchange configurat<br>Road) by shortening the northb<br>to improve spacing from adjace<br>(Further Study Required)       |
| 4    | New Park & Ride lot near Route                                                                                                       |
| 5    | Extend the existing southbound<br>include the ramps for the cars of<br>auxiliary lane from the trucks of<br>(Further Study Required) |
| 6    | Improve interchange configurat<br>constructing a spur to the north<br>Dale Boulevard (Further Study F                                |
| 7    | New Park & Ride lot near Prince<br>Telegraph Road (Location Study                                                                    |
| 8    | Improve interchange configurated to address safety and delay issues                                                                  |
| 9    | New Park & Ride lot near Route<br>(Location Study Required)                                                                          |
| 10   | Improve interchange configurat<br>County Parkway) by improving<br>to southbound Route 286 (Furth                                     |
| 11   | Improve interchange configurat<br>(Franconia-Springfield Parkway)<br>general purpose lanes (Further 2                                |
| 12   | Improve interchange configurate address safety and delay issues                                                                      |
| 13   | Construct managed lanes from<br>Wilson Bridge into Maryland (Fu                                                                      |