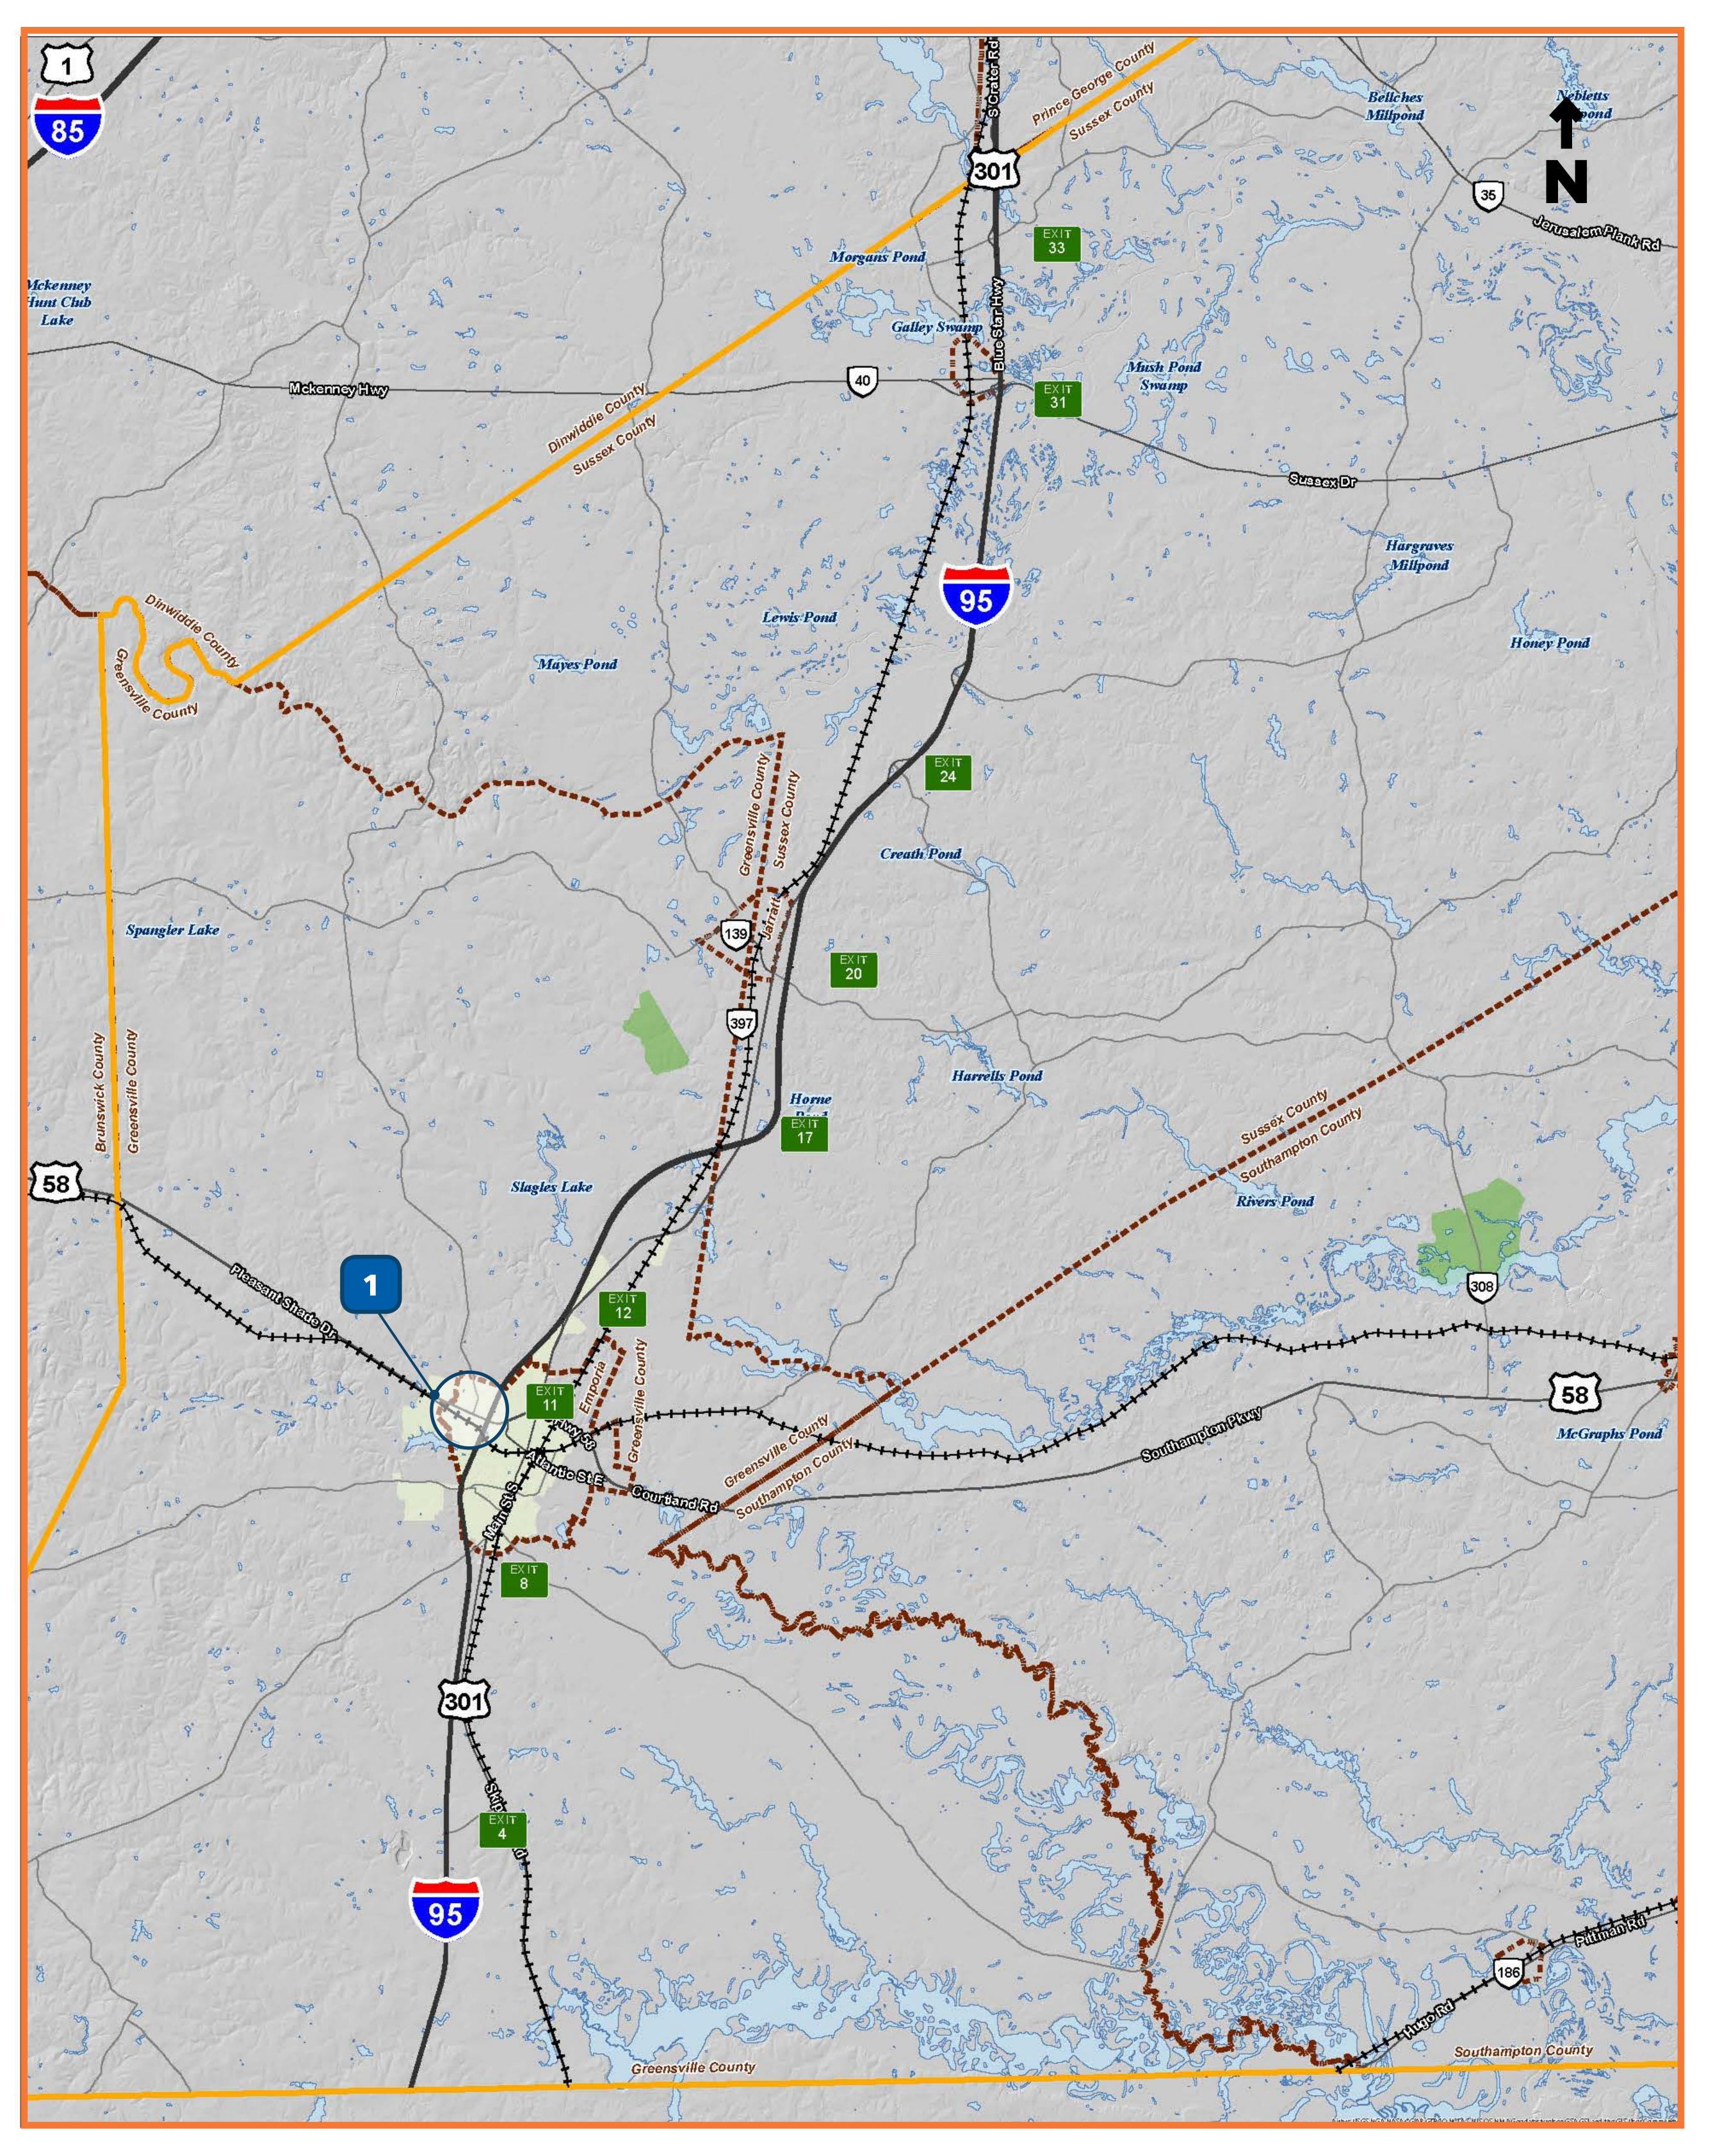

**Hampton Roads District** 

| POTENTIAL IMPROVEMENTS THAT REQUIRE FURTHER STUDY |                                                                                                    |          |
|---------------------------------------------------|----------------------------------------------------------------------------------------------------|----------|
| ID#                                               | Description                                                                                        | Location |
| 1                                                 | Improve interchange configuration at U.S. 58 to remove weaving movements. (Further Study Underway) | Exit 11  |