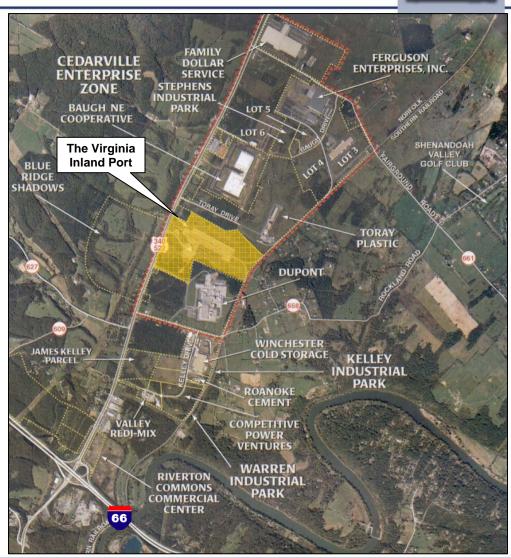

#### The Port of Virginia

- Intermodal Container Transfer Facility in Warren County
- Opened March 1989
- Original concept 3 days per week between Hampton Roads and Virginia Inland Port
- > Attract 20,000 containers annually
- > 161 Acres
- 17,820 Feet of Rail Adjacent to Norfolk Southern Main Line
- Full-Service Domestic Ramp with Service to Atlanta, Chicago, Dallas, LA/Long Beach, Miami & New Orleans
- Easy Access to I-81 (North/South) and I-66 (East/West)

- ➤ 39 Major Companies have Located Near VIP
  - Investment of Over\$747 Million
  - Over 8.5 Million SF of Buildings
  - Employment of Over 8,000

- > VIP Handled Nearly 31,000 Containers in 2006
- > Train Schedule 5 days a week:
  - → Departs NIT at 17:00, arrives VIP 06:00 next day
  - → Departs VIP at 17:30, arrives NIT 08:00 next day

#### Major Companies Located Near VIP

**AmeriCold Logistics** Blue Ridge (HBH) Prestain **Butler Manufacturing Butter-Krust Baking Co. DuPont** East Coast Brokers Inc. Family Dollar Inc. Ferguson Enterprises Inc. Ford Motor Co. **GE Lighting GRW Technologies** General Parts Inc. **Home Depot HP Hood Inc.** Interchange

Jouan/Precision Scientific Kohl's Corp. **Kraft Foods, Inc. MIC Industries OH Logistics** Rite Aid Corp. Rubbermaid **Siemens VDO Automotive Spahr Metric Inc.** SYSCO Corp. **Teletech Holdings Inc. Toray Plastics** Trex **Winchester Cold Storage World Wide Automotive** 