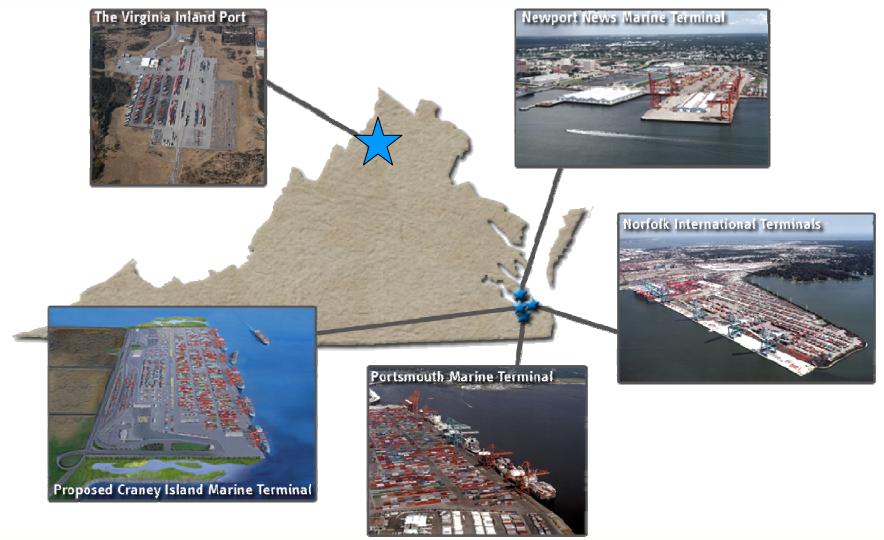

#### The Port of Virginia

- Intermodal Container Transfer Facility in Warren County
- Opened March 1989
- Original concept 3 days per week between Hampton Roads and Virginia Inland Port
- > Attract 20,000 containers annually
- > 161 Acres
- 17,820 Feet of Rail Adjacent to Norfolk Southern Main Line
- Full-Service Domestic Ramp with Service to Atlanta, Chicago, Dallas, LA/Long Beach, Miami & New Orleans
- Easy Access to I-81 (North/South) and I-66 (East/West)

- ➤ 39 Major Companies have Located Near VIP
  - Investment of Over\$747 Million
  - Over 8.5 Million SF of Buildings
  - Employment of Over 8,000

- > VIP Handled Nearly 31,000 Containers in 2006
- > Train Schedule 5 days a week:
  - → Departs NIT at 17:00, arrives VIP 06:00 next day
  - → Departs VIP at 17:30, arrives NIT 08:00 next day