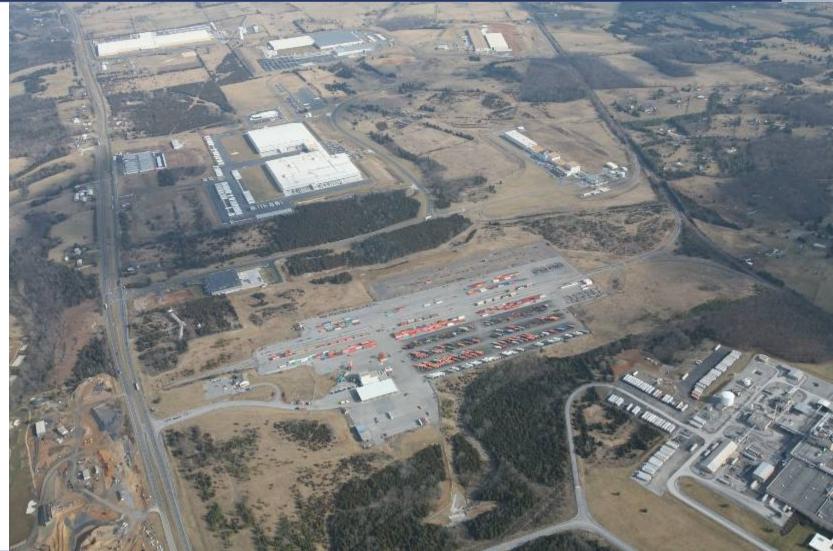

#### The Port of Virginia

- Intermodal Container Transfer Facility in Warren County
- Opened March 1989
- Original concept 3 days per week between Hampton Roads and Virginia Inland Port
- > Attract 20,000 containers annually
- > 161 Acres
- 17,820 Feet of Rail Adjacent to Norfolk Southern Main Line
- Full-Service Domestic Ramp with Service to Atlanta, Chicago, Dallas, LA/Long Beach, Miami & New Orleans
- Easy Access to I-81 (North/South) and I-66 (East/West)

- ➤ 39 Major Companies have Located Near VIP
  - Investment of Over\$747 Million
  - Over 8.5 Million SF of Buildings
  - Employment of Over 8,000

- > VIP Handled Nearly 31,000 Containers in 2006
- > Train Schedule 5 days a week:
  - → Departs NIT at 17:00, arrives VIP 06:00 next day
  - → Departs VIP at 17:30, arrives NIT 08:00 next day