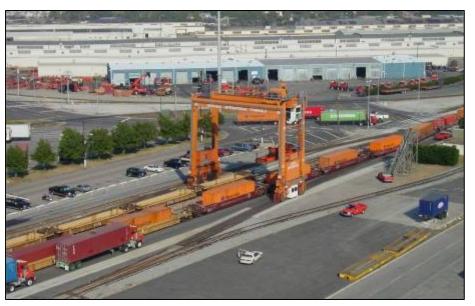

#### The Port of Virginia

- Intermodal Container Transfer Facility in Warren County
- Opened March 1989
- Original concept 3 days per week between Hampton Roads and Virginia Inland Port
- > Attract 20,000 containers annually
- > 161 Acres
- 17,820 Feet of Rail Adjacent to Norfolk Southern Main Line
- Full-Service Domestic Ramp with Service to Atlanta, Chicago, Dallas, LA/Long Beach, Miami & New Orleans
- Easy Access to I-81 (North/South) and I-66 (East/West)

- ➤ 39 Major Companies have Located Near VIP
  - Investment of Over\$747 Million
  - Over 8.5 Million SF of Buildings
  - Employment of Over 8,000

- > VIP Handled Nearly 31,000 Containers in 2006
- > Train Schedule 5 days a week:
  - → Departs NIT at 17:00, arrives VIP 06:00 next day
  - → Departs VIP at 17:30, arrives NIT 08:00 next day