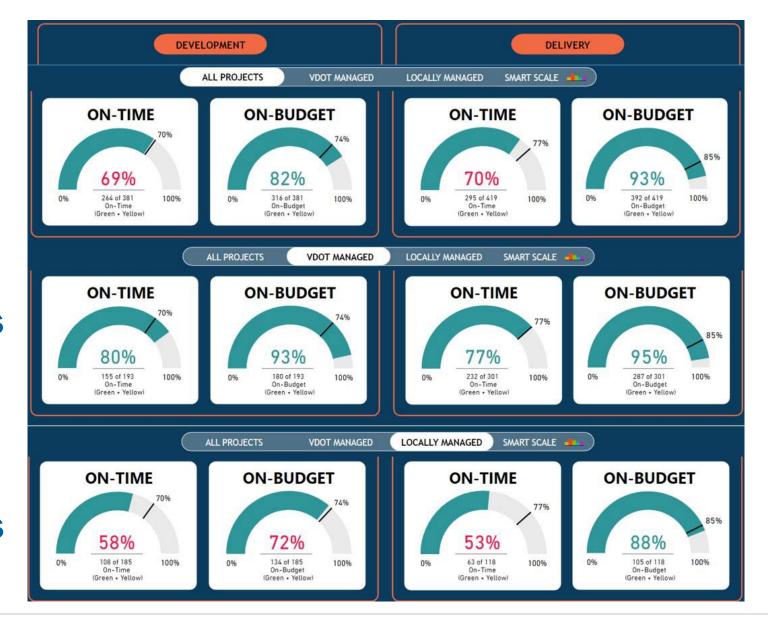

#### **Statewide Results for FY22**

**All Projects** 

**VDOT Projects** 

**Local Projects** 

# **Statewide Results for FY22 Project Development**

(FY21 Results in Red)