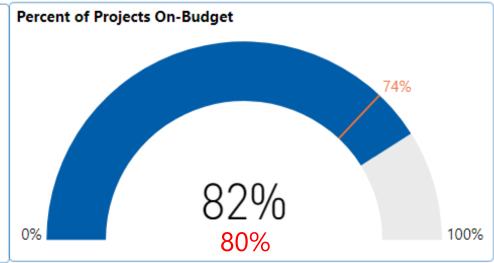

elivery







#### **Statewide Results for FY22**

**All Projects** 

**VDOT Projects** 

**Local Projects** 





# **Project Development**



#### **FY22 Project Development**

(FY21 Results in Red)

| Administered By | Number of Projects ▼ | Total Budget    |
|-----------------|----------------------|-----------------|
| VDOT            | 193                  | \$1,388,454,170 |
| Locally         | 185                  | \$527,838,617   |
| Rail            | 2                    | \$520,000       |
| Other           | 1                    | \$13,000,000    |
| Total           | 381                  | \$1,929,812,787 |

#### Number of Projects by Administration



**Budget Amounts by Administration** 





# **Statewide Results for FY22 Project Development**

(FY21 Results in Red)









# **Statewide Program Development Performance Trends**





# **VDOT Program Development Performance Trends**





# **Local Program Development Performance Trends**





# **Project Delivery / Construction**



# **Statewide Results for FY22 Project Delivery**

(FY21 Results in Red)

Project Delivery







# **Statewide Program Delivery Performance Trends**





# **VDOT Contract Delivery Trends**





# **Local Contract Delivery Trends**





#### **NEXT STEPS**