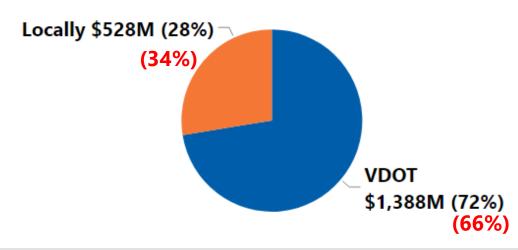

#### **FY22 Project Development**

(FY21 Results in Red)

| Administered By | Number of Projects ▼ | Total Budget    |
|-----------------|----------------------|-----------------|
| VDOT            | 193                  | \$1,388,454,170 |
| Locally         | 185                  | \$527,838,617   |
| Rail            | 2                    | \$520,000       |
| Other           | 1                    | \$13,000,000    |
| Total           | 381                  | \$1,929,812,787 |

#### Number of Projects by Administration

**Budget Amounts by Administration** 