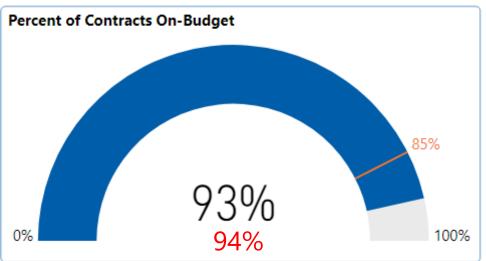

# **Statewide Results for FY22 Project Delivery**

(FY21 Results in Red)

Project Delivery