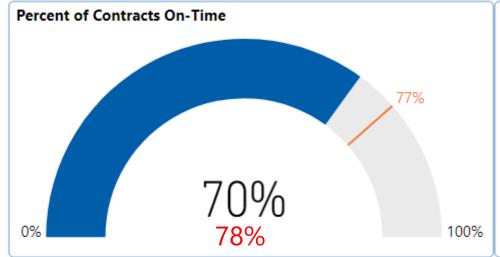

---------------|
| VDOT            | 193                  | \$1,388,454,170 |
| Locally         | 185                  | \$527,838,617   |
| Rail            | 2                    | \$520,000       |
| Other           | 1                    | \$13,000,000    |
| Total           | 381                  | \$1,929,812,787 |

#### Number of Projects by Administration



**Budget Amounts by Administration** 





# **Statewide Results for FY22 Project Development**

(FY21 Results in Red)









# **Statewide Program Development Performance Trends**





# **VDOT Program Development Performance Trends**





# **Local Program Development Performance Trends**





# **Project Delivery / Construction**



# **Statewide Results for FY22 Project Delivery**

(FY21 Results in Red)

Project Delivery







# **Statewide Program Delivery Performance Trends**





# **VDOT Contract Delivery Trends**





# **Local Contract Delivery Trends**





#### **NEXT STEPS**