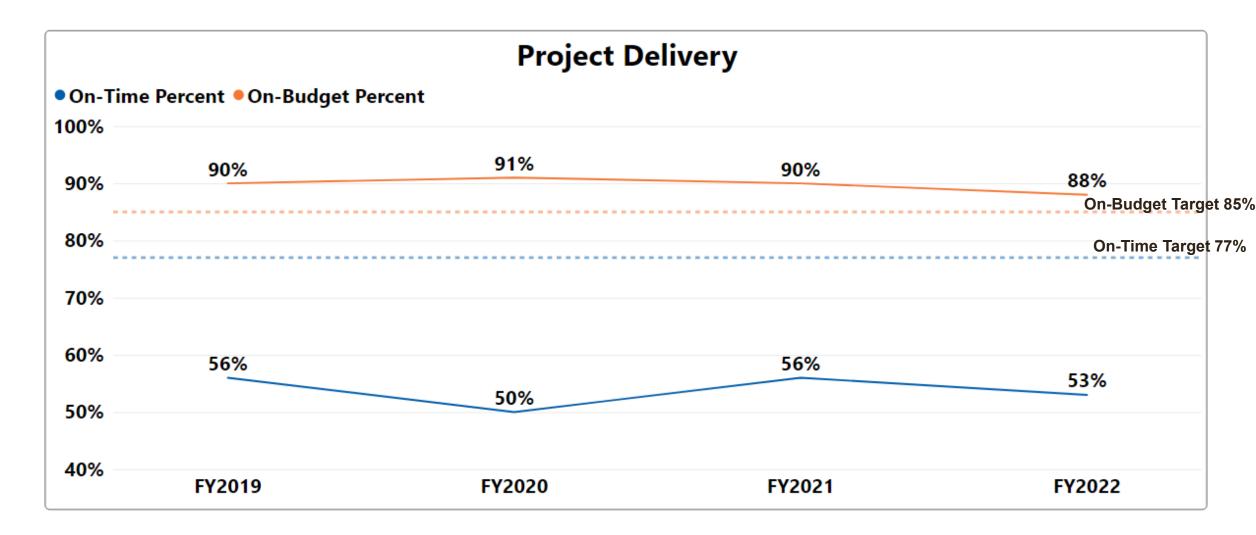

ail            | 2                    | \$520,000       |
| Other           | 1                    | \$13,000,000    |
| Total           | 381                  | \$1,929,812,787 |

#### Number of Projects by Administration



**Budget Amounts by Administration** 





# **Statewide Results for FY22 Project Development**

(FY21 Results in Red)









# **Statewide Program Development Performance Trends**





# **VDOT Program Development Performance Trends**





# **Local Program Development Performance Trends**





# **Project Delivery / Construction**



# **Statewide Results for FY22 Project Delivery**

(FY21 Results in Red)

Project Delivery







# **Statewide Program Delivery Performance Trends**





# **VDOT Contract Delivery Trends**





# **Local Contract Delivery Trends**





#### **NEXT STEPS**