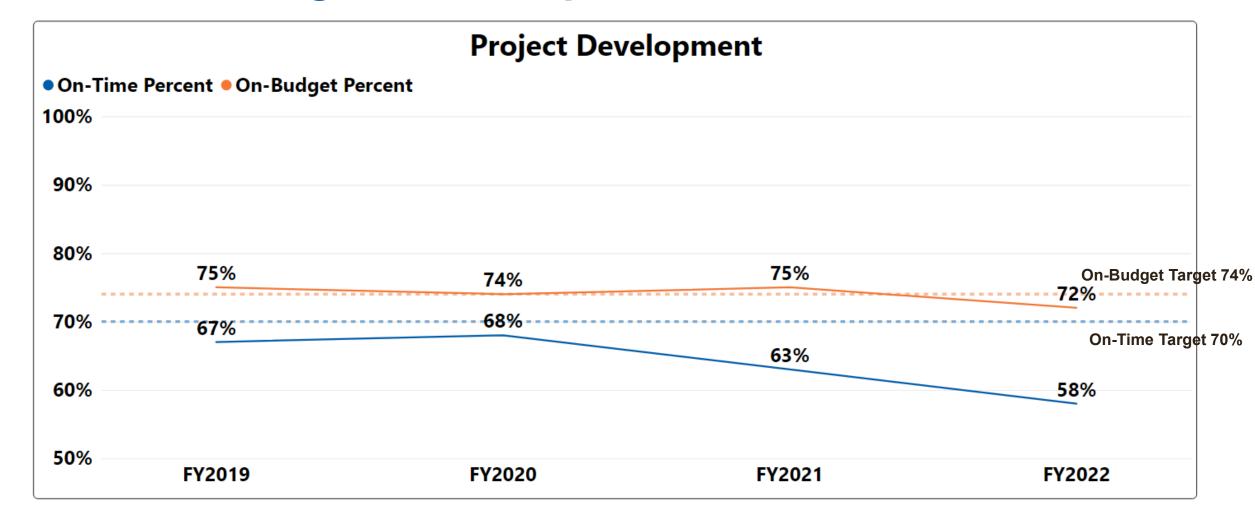

pment**

(FY21 Results in Red)

| Administered By | Number of Projects ▼ | Total Budget    |
|-----------------|----------------------|-----------------|
| VDOT            | 193                  | \$1,388,454,170 |
| Locally         | 185                  | \$527,838,617   |
| Rail            | 2                    | \$520,000       |
| Other           | 1                    | \$13,000,000    |
| Total           | 381                  | \$1,929,812,787 |

#### Number of Projects by Administration



**Budget Amounts by Administration** 





# **Statewide Results for FY22 Project Development**

(FY21 Results in Red)









# **Statewide Program Development Performance Trends**





# **VDOT Program Development Performance Trends**





# **Local Program Development Performance Trends**





# **Project Delivery / Construction**



# **Statewide Results for FY22 Project Delivery**

(FY21 Results in Red)

Project Delivery







# **Statewide Program Delivery Performance Trends**





# **VDOT Contract Delivery Trends**





# **Local Contract Delivery Trends**





#### **NEXT STEPS**