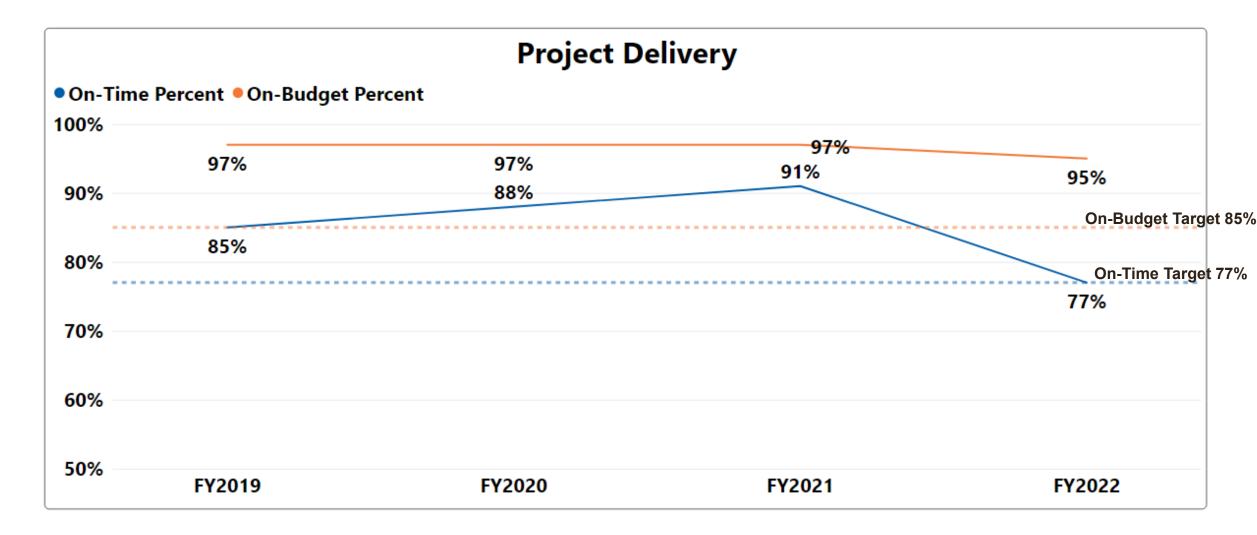

5                  | \$527,838,617   |
| Rail            | 2                    | \$520,000       |
| Other           | 1                    | \$13,000,000    |
| Total           | 381                  | \$1,929,812,787 |

#### Number of Projects by Administration



**Budget Amounts by Administration** 





# **Statewide Results for FY22 Project Development**

(FY21 Results in Red)









# **Statewide Program Development Performance Trends**





# **VDOT Program Development Performance Trends**





# **Local Program Development Performance Trends**





# **Project Delivery / Construction**



# **Statewide Results for FY22 Project Delivery**

(FY21 Results in Red)

Project Delivery







# **Statewide Program Delivery Performance Trends**





# **VDOT Contract Delivery Trends**





# **Local Contract Delivery Trends**





#### **NEXT STEPS**