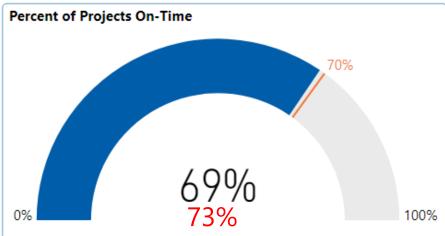

#### FY22 Statewide Results for Project Development and Delivery

(FY21 Results in Red)

Project Development

Project Delivery

#### **Statewide Results for FY22**

**All Projects** 

**VDOT Projects** 

**Local Projects** 