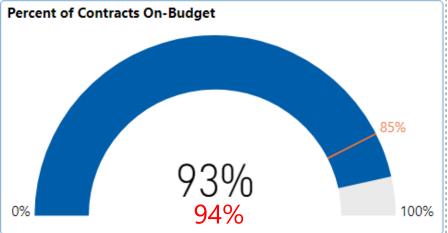

# **Project Delivery / Construction**

# **Statewide Results for FY22 Project Delivery**

(FY21 Results in Red)

Project Delivery