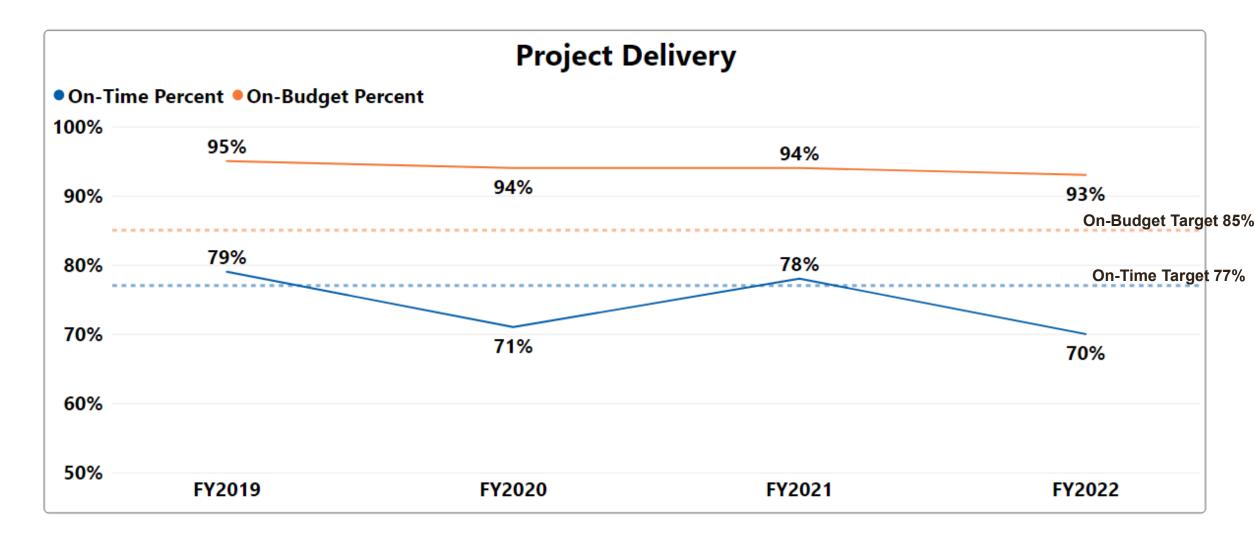

\$1,388,454,170 |
| Locally         | 185                  | \$527,838,617   |
| Rail            | 2                    | \$520,000       |
| Other           | 1                    | \$13,000,000    |
| Total           | 381                  | \$1,929,812,787 |

#### Number of Projects by Administration



**Budget Amounts by Administration** 





# **Statewide Results for FY22 Project Development**

(FY21 Results in Red)









# **Statewide Program Development Performance Trends**





# **VDOT Program Development Performance Trends**





# **Local Program Development Performance Trends**





# **Project Delivery / Construction**



# **Statewide Results for FY22 Project Delivery**

(FY21 Results in Red)

Project Delivery







# **Statewide Program Delivery Performance Trends**





# **VDOT Contract Delivery Trends**





# **Local Contract Delivery Trends**





#### **NEXT STEPS**