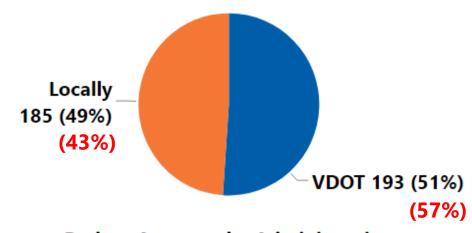

#### **FY22 Project Development**

(FY21 Results in Red)

| Administered By | Number of Projects ▼ | Total Budget    |
|-----------------|----------------------|-----------------|
| VDOT            | 193                  | \$1,388,454,170 |
| Locally         | 185                  | \$527,838,617   |
| Rail            | 2                    | \$520,000       |
| Other           | 1                    | \$13,000,000    |
| Total           | 381                  | \$1,929,812,787 |

#### Number of Projects by Administration

**Budget Amounts by Administration** 