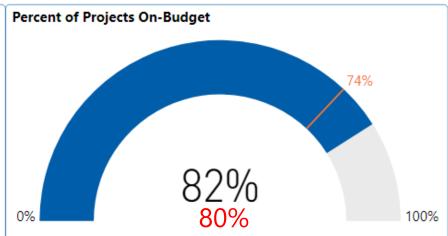

#### FY22 Statewide Results for Project Development and Delivery

(FY21 Results in Red)

Project Development

Project Delivery

#### **Statewide Results for FY22**

**All Projects** 

**VDOT Projects** 

**Local Projects** 