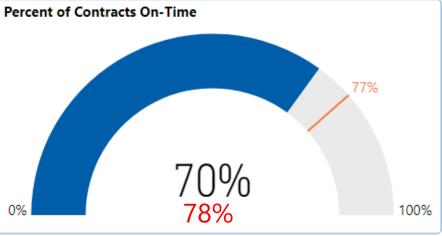

# **Project Delivery / Construction**

# **Statewide Results for FY22 Project Delivery**

(FY21 Results in Red)

Project Delivery