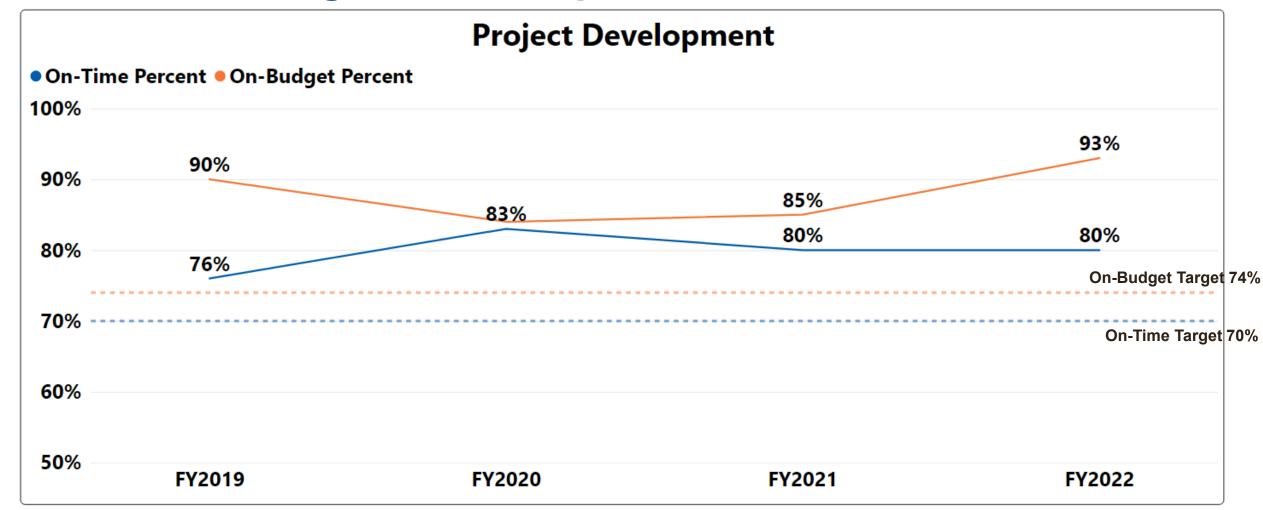

# **Project Development**



#### **FY22 Project Development**

(FY21 Results in Red)

| Administered By | Number of Projects ▼ | Total Budget    |
|-----------------|----------------------|-----------------|
| VDOT            | 193                  | \$1,388,454,170 |
| Locally         | 185                  | \$527,838,617   |
| Rail            | 2                    | \$520,000       |
| Other           | 1                    | \$13,000,000    |
| Total           | 381                  | \$1,929,812,787 |

#### Number of Projects by Administration



**Budget Amounts by Administration** 





# **Statewide Results for FY22 Project Development**

(FY21 Results in Red)









# **Statewide Program Development Performance Trends**





# **VDOT Program Development Performance Trends**





# **Local Program Development Performance Trends**





# **Project Delivery / Construction**



# **Statewide Results for FY22 Project Delivery**

(FY21 Results in Red)

Project Delivery







# **Statewide Program Delivery Performance Trends**





# **VDOT Contract Delivery Trends**





# **Local Contract Delivery Trends**





#### **NEXT STEPS**