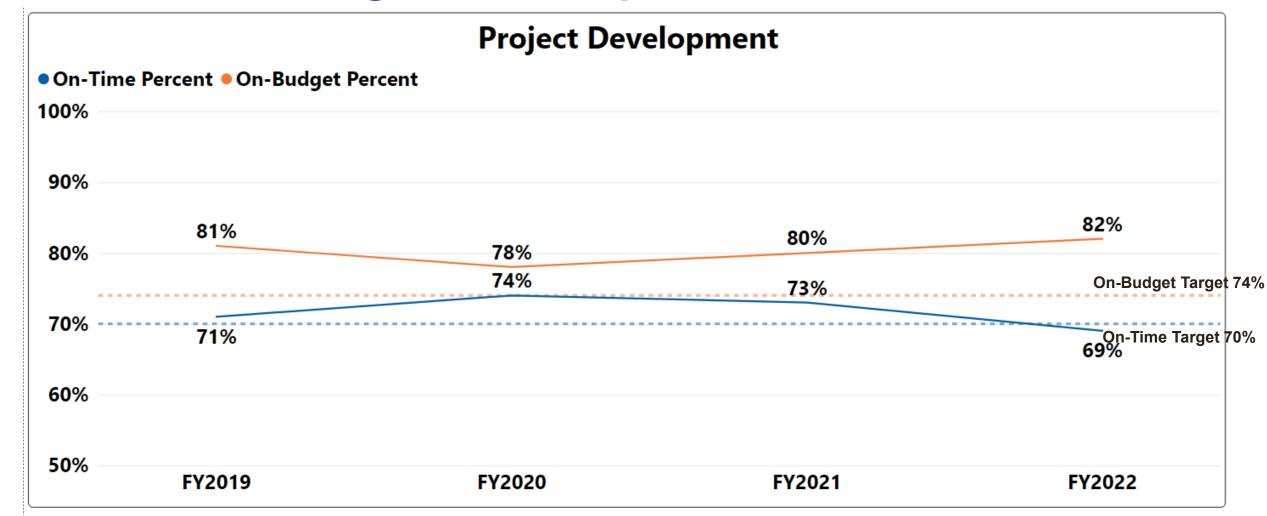

ojects** 

**VDOT Projects** 

**Local Projects** 





# **Project Development**



#### **FY22 Project Development**

(FY21 Results in Red)

| Administered By | Number of Projects ▼ | Total Budget    |
|-----------------|----------------------|-----------------|
| VDOT            | 193                  | \$1,388,454,170 |
| Locally         | 185                  | \$527,838,617   |
| Rail            | 2                    | \$520,000       |
| Other           | 1                    | \$13,000,000    |
| Total           | 381                  | \$1,929,812,787 |

#### Number of Projects by Administration



**Budget Amounts by Administration** 





# **Statewide Results for FY22 Project Development**

(FY21 Results in Red)









# **Statewide Program Development Performance Trends**





# **VDOT Program Development Performance Trends**





# **Local Program Development Performance Trends**





# **Project Delivery / Construction**



# **Statewide Results for FY22 Project Delivery**

(FY21 Results in Red)

Project Delivery







# **Statewide Program Delivery Performance Trends**





# **VDOT Contract Delivery Trends**





# **Local Contract Delivery Trends**





#### **NEXT STEPS**