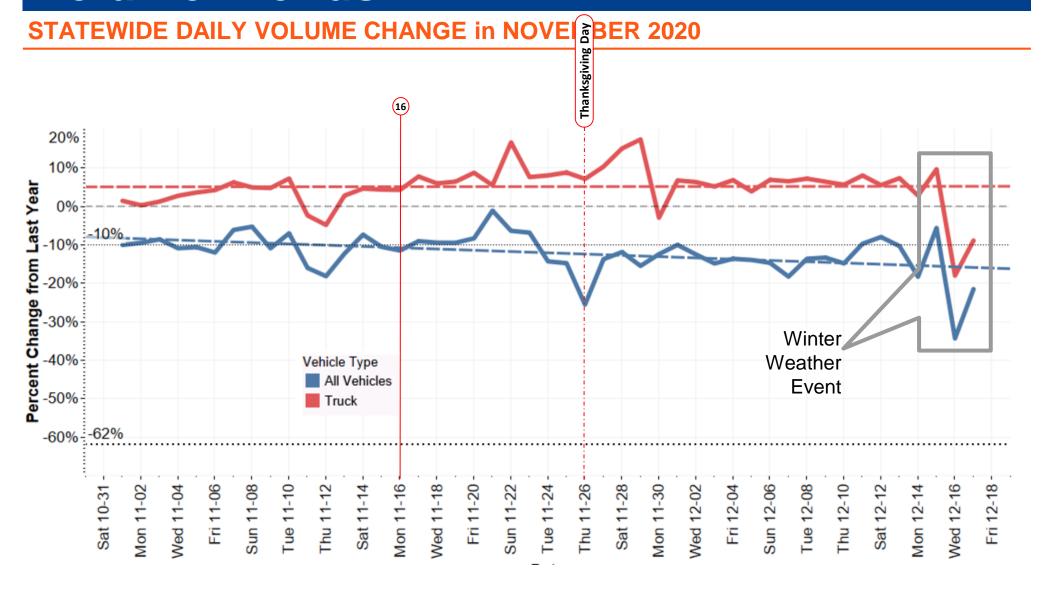

## **COVID-19 Traffic Trend Update for CTB**

**Volume, Speed and Crashes** 

Mena Lockwood, P.E.
VDOT Traffic Engineering Division

01/19/21

## **Volume Source**

#### **VDOT Traffic Monitoring System (TMS)**



#### **512 Continuous Count Stations**

- •306 Road Sensors (CCS)
- •206 Non-Intrusive (Radar) Sensors (NCCS)









| #  | Date  | Governor Action                                                                                                      |
|----|-------|----------------------------------------------------------------------------------------------------------------------|
| 16 | 11/16 | Limit 25 individuals for in-person gatherings, expanded mask mandate, on-site alcohol curfew & increased enforcement |
|    |       |                                                                                                                      |



#### All Vehicles and Truck Daily Volume Change Statewide





#### **Statewide PEAK PERIOD Volume Change for All Vehicles**





All Vehicles Volume Change By District (Interstates plus Non-Interstates)





All Vehicles Volume Change By District (Interstate