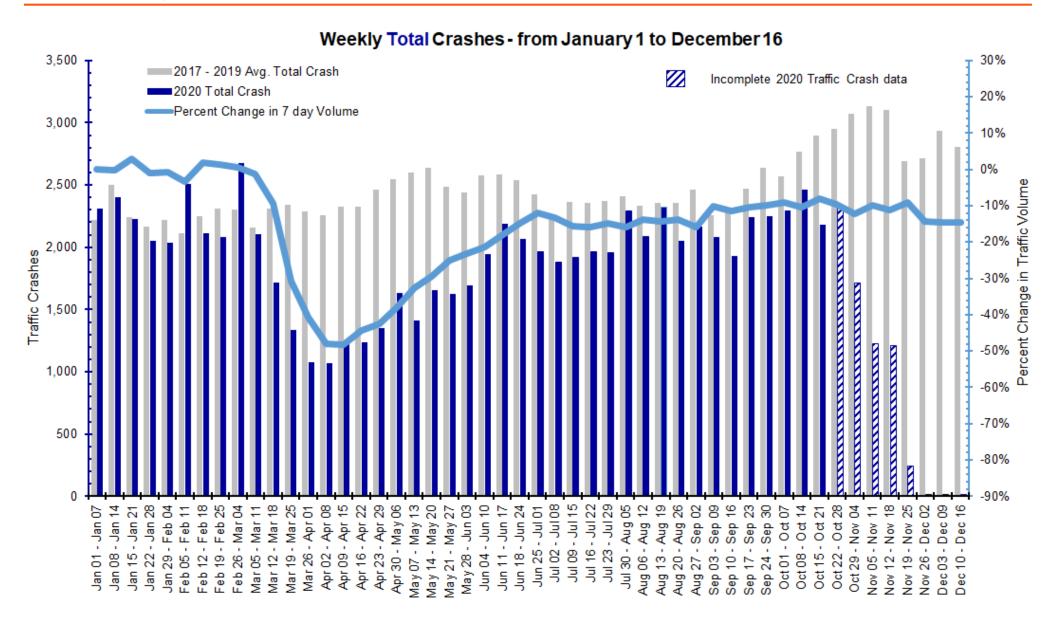

|



#### All Vehicles and Truck Daily Volume Change Statewide





#### **Statewide PEAK PERIOD Volume Change for All Vehicles**





All Vehicles Volume Change By District (Interstates plus Non-Interstates)





All Vehicles Volume Change By District (Interstates plus Non-Interstates)





#### All Vehicles Daily Volume in Fredericksburg





#### **All Vehicles Daily Volume in Hampton Roads**



#### All Vehicles Daily Volume in Northern Virginia





# **Speed Trends**

#### **Weekday Peak Hour Speeds in Northern Virginia District**





# **Speed Trends**

#### **Weekday Peak Hour Speeds in Richmond District**





# **Speed Trends**

#### **Weekday Peak Hour Speeds in Hampton Roads District**





# **Crash Trends - All Systems**

#### **Total Weekly Trends**





# **Crash Trends - All Systems**

#### **Weekly Trends for Injury Crashes**



# **Crash Trends - All Systems**

#### **Weekly Trends for Fatal Crashes**





# Questions

Mena.Lockwood@vdot.Virginia.gov