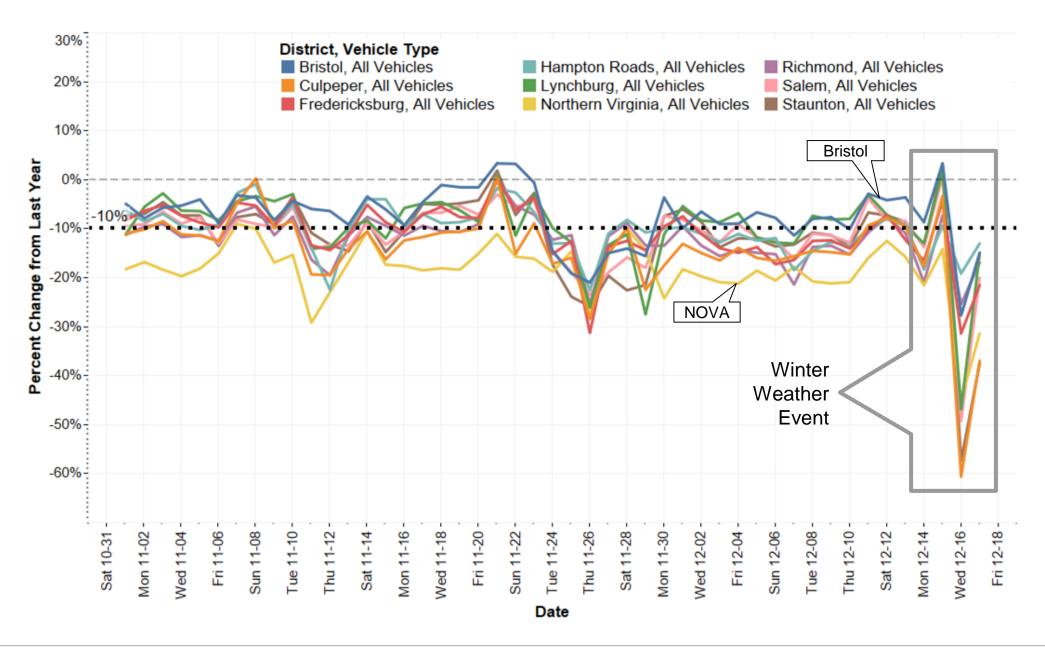

Action                                                                                                      |
|----|-------|----------------------------------------------------------------------------------------------------------------------|
| 16 | 11/16 | Limit 25 individuals for in-person gatherings, expanded mask mandate, on-site alcohol curfew & increased enforcement |
|    |       |                                                                                                                      |



#### All Vehicles and Truck Daily Volume Change Statewide





#### **Statewide PEAK PERIOD Volume Change for All Vehicles**





All Vehicles Volume Change By District (Interstates plus Non-Interstates)





All Vehicles Volume Change By District (Interstates plus Non-Interstates)





#### All Vehicles Daily Volume in Fredericksburg





#### **All Vehicles Daily Volume in Hampton Roads**



#### All Vehicles Daily Volume in Northern Virginia





# **Speed Trends**

#### **Weekday Peak Hour Speeds in Northern Virginia District**





# **Speed Trends**

#### **Weekday Peak Hour Speeds in Richmond District**





# **Speed Trends**

#### **Weekday Peak Hour Speeds in Hampton Roads District**





# **Crash Trends - All Systems**

#### **Total Weekly Trends**





# **Crash Trends - All Systems**

#### **Weekly Trends for Injury Crashes**



# **Crash Trends - All Systems**

#### **Weekly Trends for Fatal Crashes**





# Questions

Mena.Lockwood@vdot.Virginia.gov