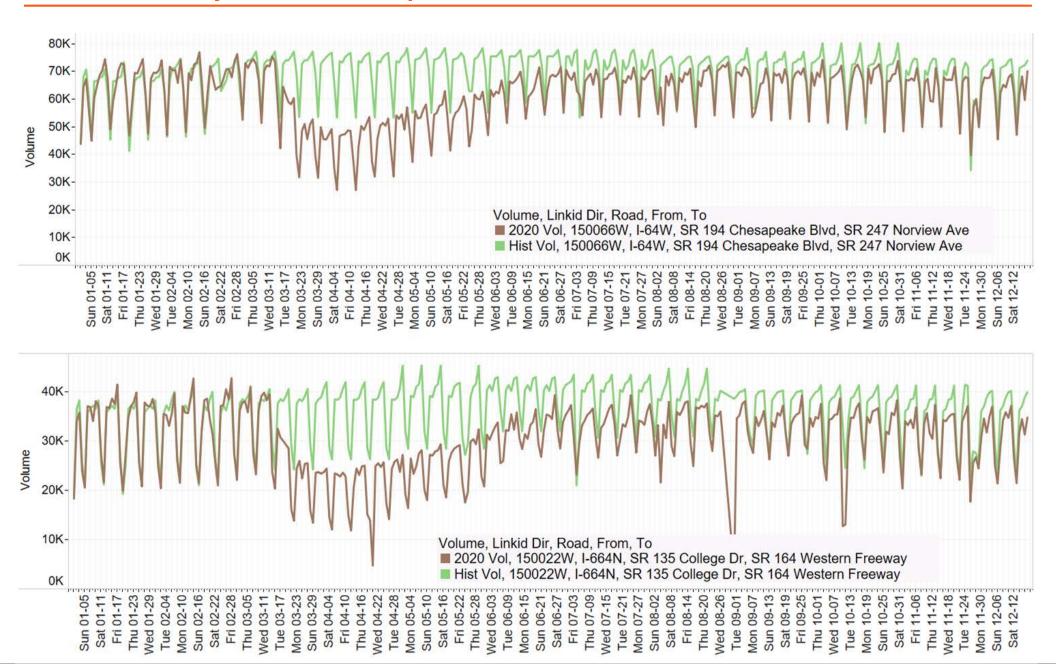

|----|-------|----------------------------------------------------------------------------------------------------------------------|
| 16 | 11/16 | Limit 25 individuals for in-person gatherings, expanded mask mandate, on-site alcohol curfew & increased enforcement |
|    |       |                                                                                                                      |



#### All Vehicles and Truck Daily Volume Change Statewide





#### **Statewide PEAK PERIOD Volume Change for All Vehicles**





All Vehicles Volume Change By District (Interstates plus Non-Interstates)





All Vehicles Volume Change By District (Interstates plus Non-Interstates)





#### All Vehicles Daily Volume in Fredericksburg





#### **All Vehicles Daily Volume in Hampton Roads**



#### All Vehicles Daily Volume in Northern Virginia





# **Speed Trends**

#### **Weekday Peak Hour Speeds in Northern Virginia District**





# **Speed Trends**

#### **Weekday Peak Hour Speeds in Richmond District**





# **Speed Trends**

#### **Weekday Peak Hour Speeds in Hampton Roads District**





# **Crash Trends - All Systems**

#### **Total Weekly Trends**





# **Crash Trends - All Systems**

#### **Weekly Trends for Injury Crashes**



# **Crash Trends - All Systems**

#### **Weekly Trends for Fatal Crashes**





# Questions

Mena.Lockwood@vdot.Virginia.gov