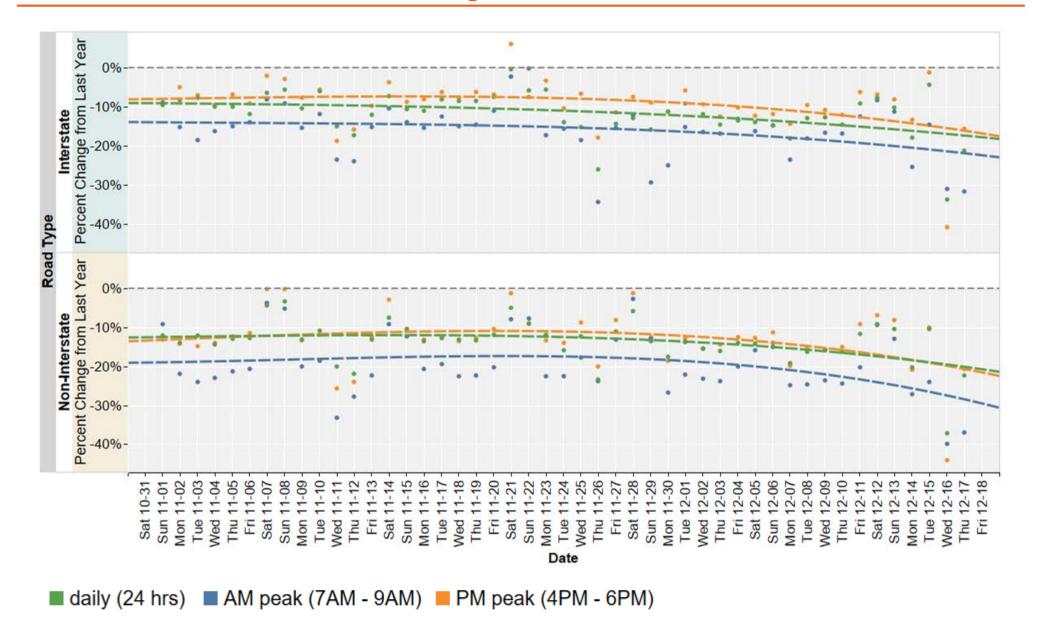

#### **Statewide PEAK PERIOD Volume Change for All Vehicles**

All Vehicles Volume Change By District (Interstates plus Non-Interstates)

All Vehicles Volume Change By District (Interstates plus Non-Interstates)