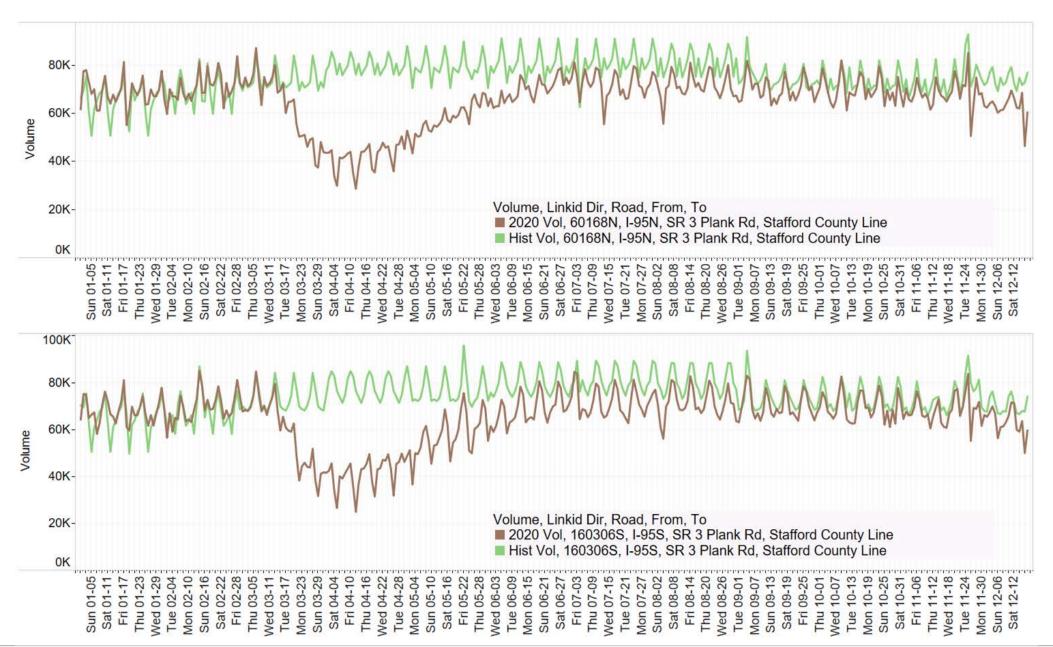

|
|----|-------|----------------------------------------------------------------------------------------------------------------------|
| 16 | 11/16 | Limit 25 individuals for in-person gatherings, expanded mask mandate, on-site alcohol curfew & increased enforcement |
|    |       |                                                                                                                      |



#### All Vehicles and Truck Daily Volume Change Statewide





#### **Statewide PEAK PERIOD Volume Change for All Vehicles**





All Vehicles Volume Change By District (Interstates plus Non-Interstates)





All Vehicles Volume Change By District (Interstates plus Non-Interstates)





#### All Vehicles Daily Volume in Fredericksburg





#### **All Vehicles Daily Volume in Hampton Roads**



#### All Vehicles Daily Volume in Northern Virginia





# **Speed Trends**

#### **Weekday Peak Hour Speeds in Northern Virginia District**





# **Speed Trends**

#### **Weekday Peak Hour Speeds in Richmond District**





# **Speed Trends**

#### **Weekday Peak Hour Speeds in Hampton Roads District**





# **Crash Trends - All Systems**

#### **Total Weekly Trends**





# **Crash Trends - All Systems**

#### **Weekly Trends for Injury Crashes**



# **Crash Trends - All Systems**

#### **Weekly Trends for Fatal Crashes**





# Questions

Mena.Lockwood@vdot.Virginia.gov