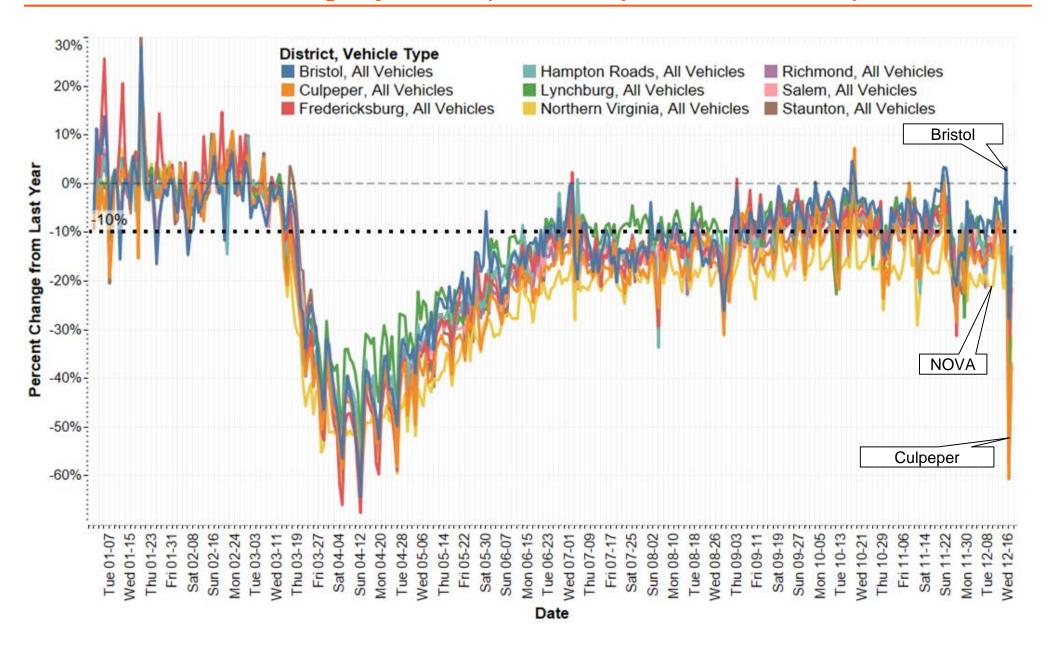

S)
- •206 Non-Intrusive (Radar) Sensors (NCCS)









| #  | Date  | Governor Action                                                                                                      |
|----|-------|----------------------------------------------------------------------------------------------------------------------|
| 16 | 11/16 | Limit 25 individuals for in-person gatherings, expanded mask mandate, on-site alcohol curfew & increased enforcement |
|    |       |                                                                                                                      |



#### All Vehicles and Truck Daily Volume Change Statewide





#### **Statewide PEAK PERIOD Volume Change for All Vehicles**





All Vehicles Volume Change By District (Interstates plus Non-Interstates)





All Vehicles Volume Change By District (Interstates plus Non-Interstates)





#### All Vehicles Daily Volume in Fredericksburg





#### **All Vehicles Daily Volume in Hampton Roads**



#### All Vehicles Daily Volume in Northern Virginia





# **Speed Trends**

#### **Weekday Peak Hour Speeds in Northern Virginia District**





# **Speed Trends**

#### **Weekday Peak Hour Speeds in Richmond District**





# **Speed Trends**

#### **Weekday Peak Hour Speeds in Hampton Roads District**





# **Crash Trends - All Systems**

#### **Total Weekly Trends**





# **Crash Trends - All Systems**

#### **Weekly Trends for Injury Crashes**



# **Crash Trends - All Systems**

#### **Weekly Trends for Fatal Crashes**





# Questions

Mena.Lockwood@vdot.Virginia.gov