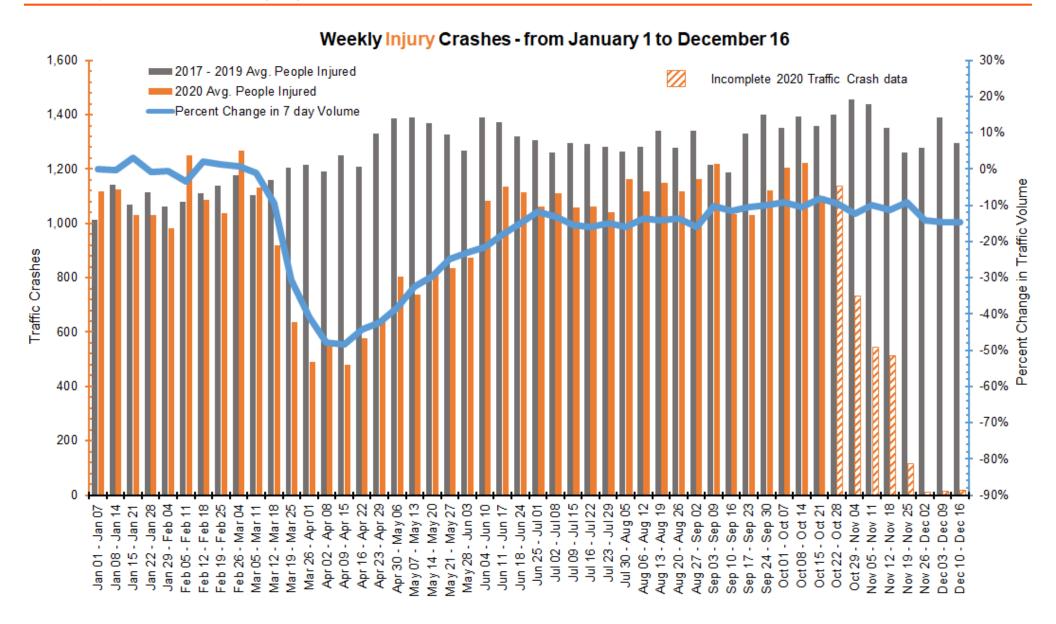

wide





#### **Statewide PEAK PERIOD Volume Change for All Vehicles**





All Vehicles Volume Change By District (Interstates plus Non-Interstates)





All Vehicles Volume Change By District (Interstates plus Non-Interstates)





#### All Vehicles Daily Volume in Fredericksburg





#### **All Vehicles Daily Volume in Hampton Roads**



#### All Vehicles Daily Volume in Northern Virginia





# **Speed Trends**

#### **Weekday Peak Hour Speeds in Northern Virginia District**





# **Speed Trends**

#### **Weekday Peak Hour Speeds in Richmond District**





# **Speed Trends**

#### **Weekday Peak Hour Speeds in Hampton Roads District**





# **Crash Trends - All Systems**

#### **Total Weekly Trends**





# **Crash Trends - All Systems**

#### **Weekly Trends for Injury Crashes**



# **Crash Trends - All Systems**

#### **Weekly Trends for Fatal Crashes**





# Questions

Mena.Lockwood@vdot.Virginia.gov