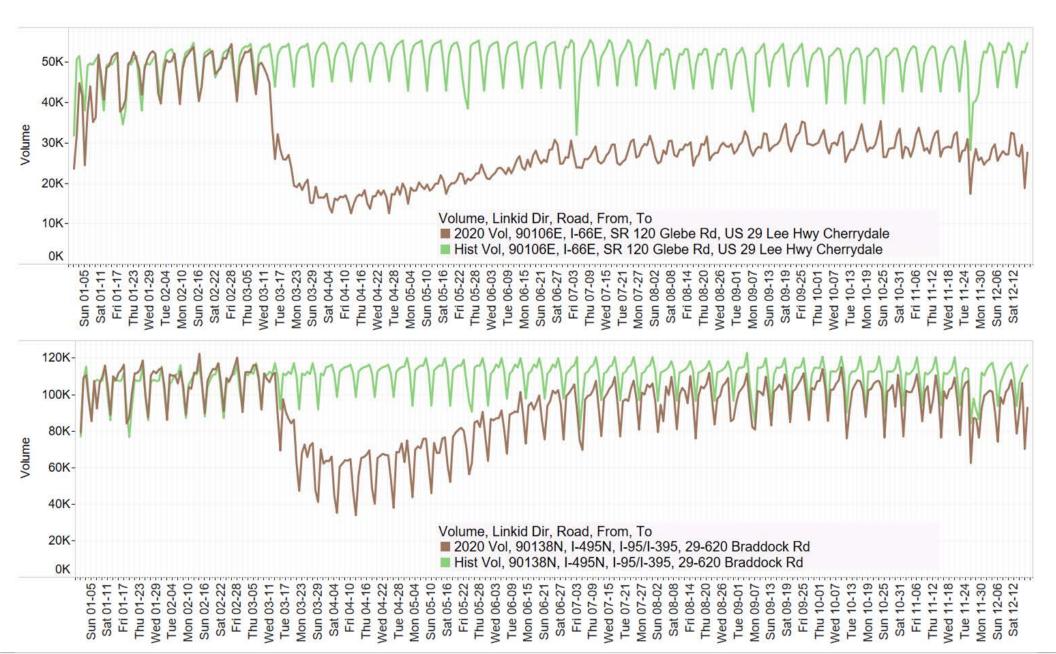

-----------------------------------------------------------------------------|
| 16 | 11/16 | Limit 25 individuals for in-person gatherings, expanded mask mandate, on-site alcohol curfew & increased enforcement |
|    |       |                                                                                                                      |



#### All Vehicles and Truck Daily Volume Change Statewide





#### **Statewide PEAK PERIOD Volume Change for All Vehicles**





All Vehicles Volume Change By District (Interstates plus Non-Interstates)





All Vehicles Volume Change By District (Interstates plus Non-Interstates)





#### All Vehicles Daily Volume in Fredericksburg





#### **All Vehicles Daily Volume in Hampton Roads**



#### All Vehicles Daily Volume in Northern Virginia





# **Speed Trends**

#### **Weekday Peak Hour Speeds in Northern Virginia District**





# **Speed Trends**

#### **Weekday Peak Hour Speeds in Richmond District**





# **Speed Trends**

#### **Weekday Peak Hour Speeds in Hampton Roads District**





# **Crash Trends - All Systems**

#### **Total Weekly Trends**





# **Crash Trends - All Systems**

#### **Weekly Trends for Injury Crashes**



# **Crash Trends - All Systems**

#### **Weekly Trends for Fatal Crashes**





# Questions

Mena.Lockwood@vdot.Virginia.gov