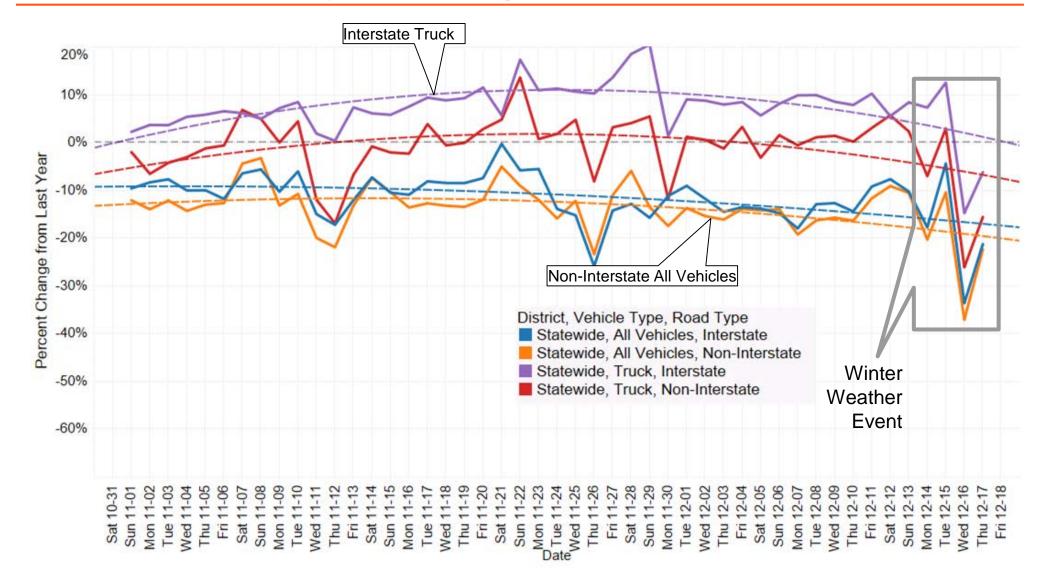

#### **Statewide PEAK PERIOD Volume Change for All Vehicles**

All Vehicles Volume Change By District (Interstates plus Non-Interstates)

All Vehicles Volume Change By District (Interstates plus Non-Interstates)