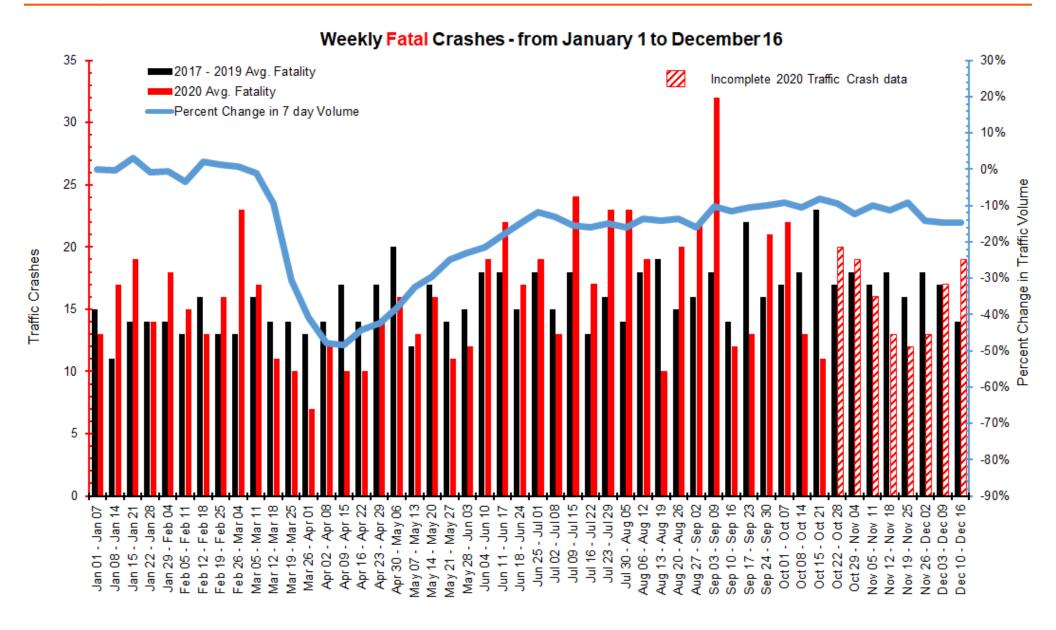

ll Vehicles Volume Change By District (Interstates plus Non-Interstates)





All Vehicles Volume Change By District (Interstates plus Non-Interstates)





#### All Vehicles Daily Volume in Fredericksburg





#### **All Vehicles Daily Volume in Hampton Roads**



#### All Vehicles Daily Volume in Northern Virginia





# **Speed Trends**

#### **Weekday Peak Hour Speeds in Northern Virginia District**





# **Speed Trends**

#### **Weekday Peak Hour Speeds in Richmond District**





# **Speed Trends**

#### **Weekday Peak Hour Speeds in Hampton Roads District**





# **Crash Trends - All Systems**

#### **Total Weekly Trends**





# **Crash Trends - All Systems**

#### **Weekly Trends for Injury Crashes**



# **Crash Trends - All Systems**

#### **Weekly Trends for Fatal Crashes**





# Questions

Mena.Lockwood@vdot.Virginia.gov