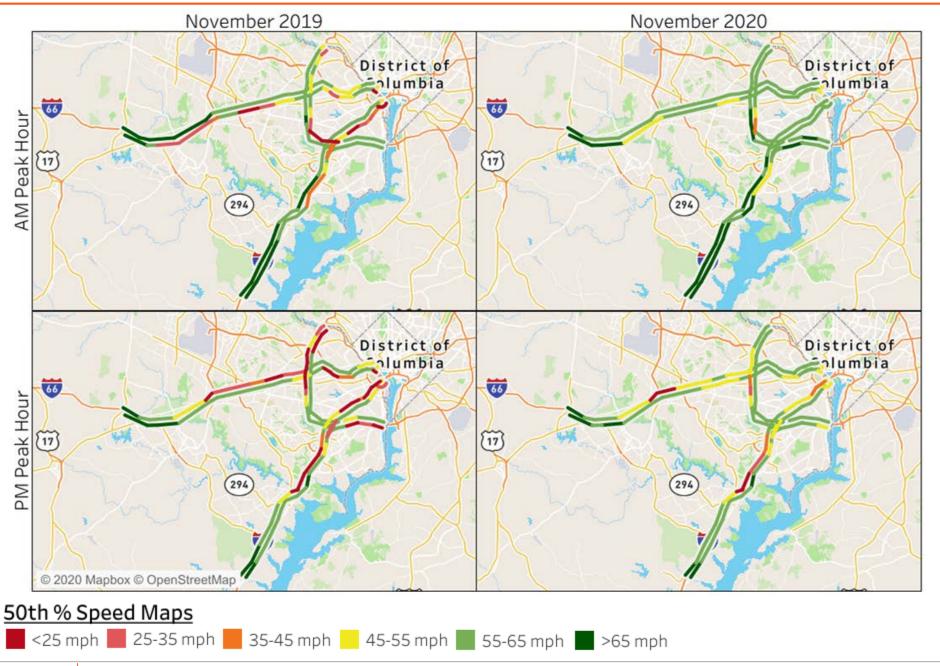

16 | Limit 25 individuals for in-person gatherings, expanded mask mandate, on-site alcohol curfew & increased enforcement |
|    |       |                                                                                                                      |



#### All Vehicles and Truck Daily Volume Change Statewide





#### **Statewide PEAK PERIOD Volume Change for All Vehicles**





All Vehicles Volume Change By District (Interstates plus Non-Interstates)





All Vehicles Volume Change By District (Interstates plus Non-Interstates)





#### All Vehicles Daily Volume in Fredericksburg





#### **All Vehicles Daily Volume in Hampton Roads**



#### All Vehicles Daily Volume in Northern Virginia





# **Speed Trends**

#### **Weekday Peak Hour Speeds in Northern Virginia District**





# **Speed Trends**

#### **Weekday Peak Hour Speeds in Richmond District**





# **Speed Trends**

#### **Weekday Peak Hour Speeds in Hampton Roads District**





# **Crash Trends - All Systems**

#### **Total Weekly Trends**





# **Crash Trends - All Systems**

#### **Weekly Trends for Injury Crashes**



# **Crash Trends - All Systems**

#### **Weekly Trends for Fatal Crashes**





# Questions

Mena.Lockwood@vdot.Virginia.gov