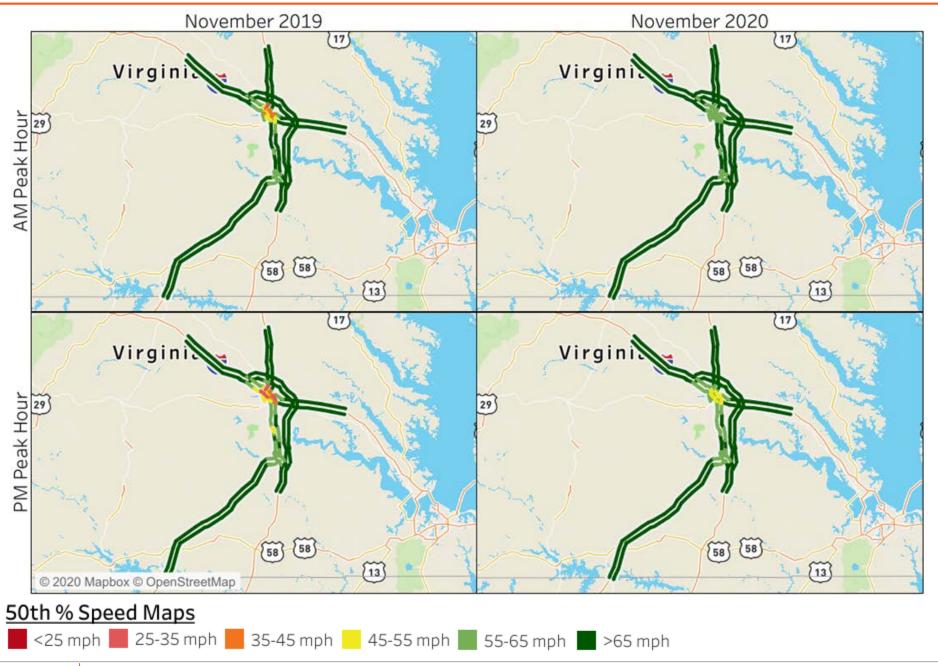

te alcohol curfew & increased enforcement |
|    |       |                                                                                                                      |



#### All Vehicles and Truck Daily Volume Change Statewide





#### **Statewide PEAK PERIOD Volume Change for All Vehicles**





All Vehicles Volume Change By District (Interstates plus Non-Interstates)





All Vehicles Volume Change By District (Interstates plus Non-Interstates)





#### All Vehicles Daily Volume in Fredericksburg





#### **All Vehicles Daily Volume in Hampton Roads**



#### All Vehicles Daily Volume in Northern Virginia





# **Speed Trends**

#### **Weekday Peak Hour Speeds in Northern Virginia District**





# **Speed Trends**

#### **Weekday Peak Hour Speeds in Richmond District**





# **Speed Trends**

#### **Weekday Peak Hour Speeds in Hampton Roads District**





# **Crash Trends - All Systems**

#### **Total Weekly Trends**





# **Crash Trends - All Systems**

#### **Weekly Trends for Injury Crashes**



# **Crash Trends - All Systems**

#### **Weekly Trends for Fatal Crashes**





# Questions

Mena.Lockwood@vdot.Virginia.gov