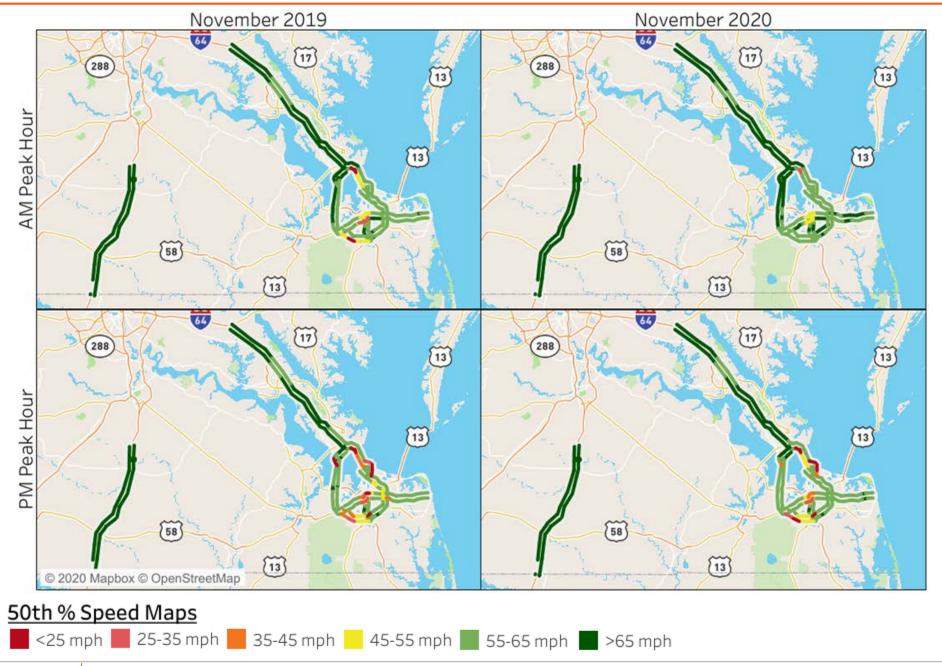

|



#### All Vehicles and Truck Daily Volume Change Statewide





#### **Statewide PEAK PERIOD Volume Change for All Vehicles**





All Vehicles Volume Change By District (Interstates plus Non-Interstates)





All Vehicles Volume Change By District (Interstates plus Non-Interstates)





#### All Vehicles Daily Volume in Fredericksburg





#### **All Vehicles Daily Volume in Hampton Roads**



#### All Vehicles Daily Volume in Northern Virginia





# **Speed Trends**

#### **Weekday Peak Hour Speeds in Northern Virginia District**





# **Speed Trends**

#### **Weekday Peak Hour Speeds in Richmond District**





# **Speed Trends**

#### **Weekday Peak Hour Speeds in Hampton Roads District**





# **Crash Trends - All Systems**

#### **Total Weekly Trends**





# **Crash Trends - All Systems**

#### **Weekly Trends for Injury Crashes**



# **Crash Trends - All Systems**

#### **Weekly Trends for Fatal Crashes**





# Questions

Mena.Lockwood@vdot.Virginia.gov