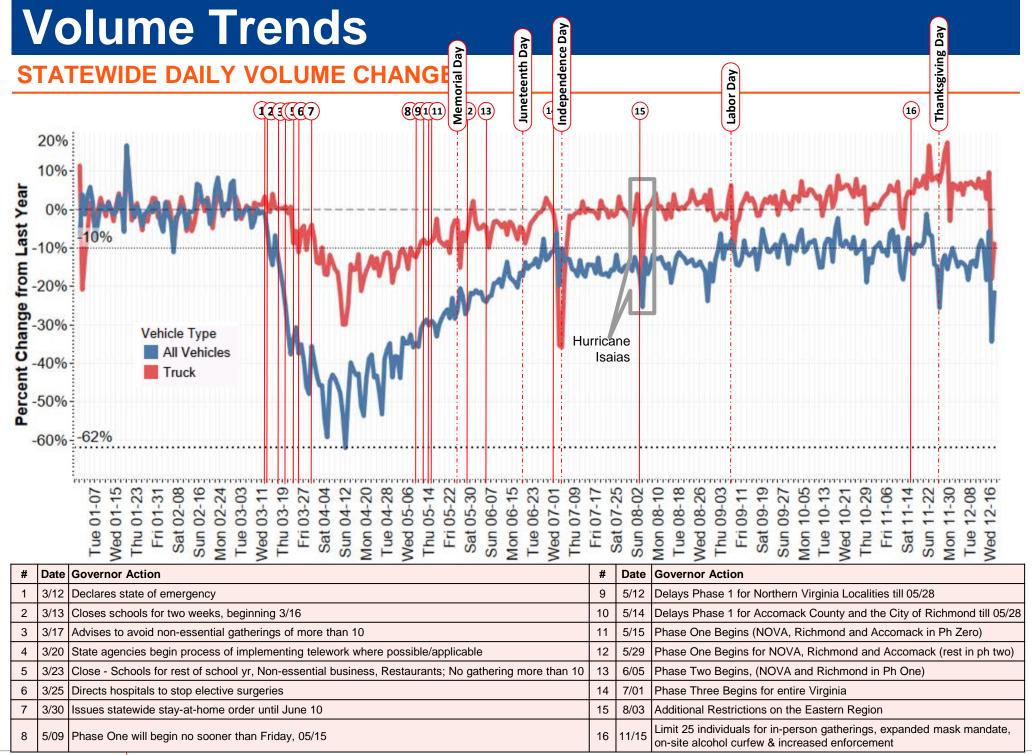

## **COVID-19 Traffic Trend Update for CTB**

**Volume, Speed and Crashes** 

Mena Lockwood, P.E.
VDOT Traffic Engineering Division

01/19/21

## **Volume Source**

#### **VDOT Traffic Monitoring System (TMS)**



#### **512 Continuous Count Stations**

- •306 Road Sensors (CCS)
- •206 Non-Intrusive (Radar) Sensors (NCCS)









| #  | Date  | Governor Action                                                                                                      |
|----|-------|----------------------------------------------------------------------------------------------------------------------|
| 16 | 11/16 | Limit 25 individuals for in-person gatherings, expanded mask mandate, on-site alcohol curfew & increased enforcement |
|    |       |                                                                                                                      |



#### All Vehicles and Truck Daily Volume Change Statewide





#### **Statewide PEAK PERIOD Volume Change for All Vehicles**





All Vehicles Volume Change By District (Interstates plus Non-Interstates)





All Vehicles Volume Change By District (Inters