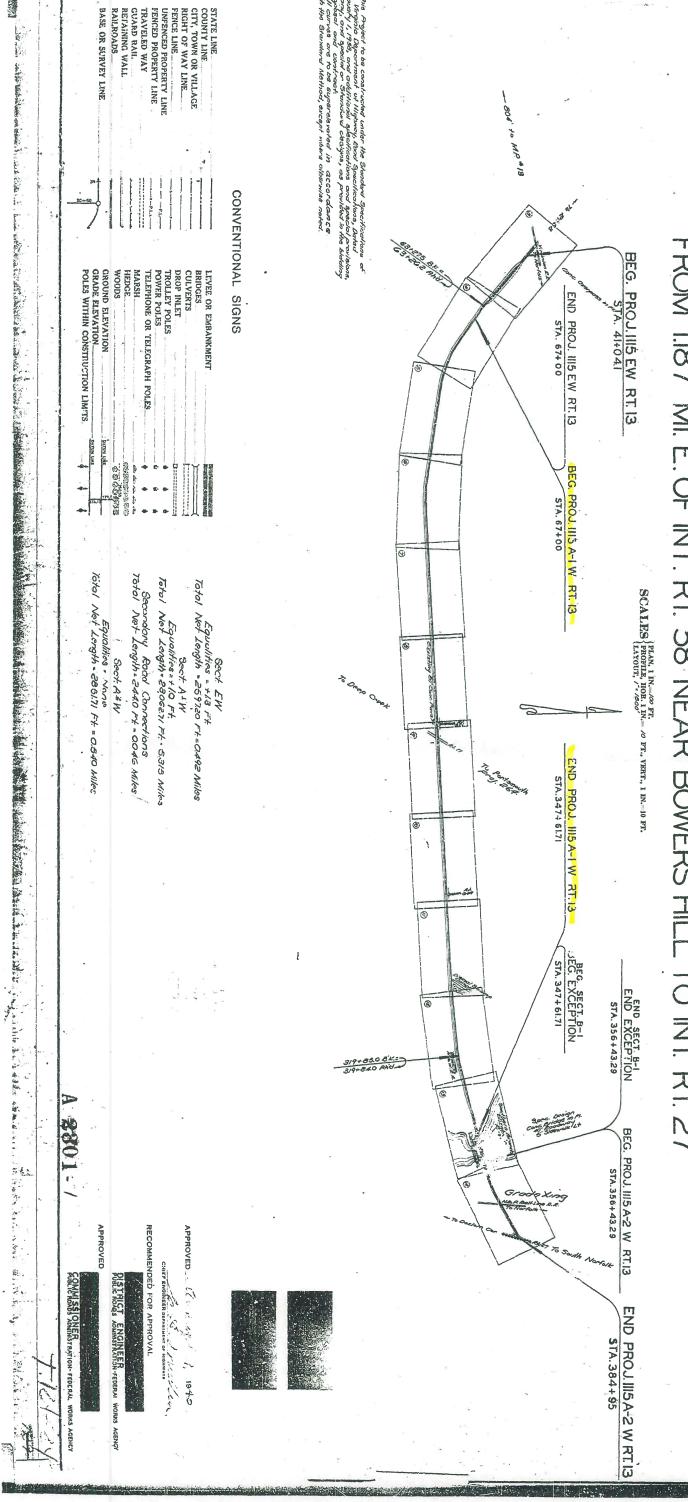

**WHEREAS,** the City is maintaining, as part of the City's urban street system, the portions of Routes 13, 17 and 299 that are set forth in the attached *Plan and Profile of Proposed State Highway* for Projects 1115 A-1W; 1284, Sections A-1 and B-2; 1284A-2, Section B-6; 1284A-4, Section B-1; 1664-02; 0013-064-101; 1115, Sections A-1, A-1S, B-1, A-2 and A-2S; 1115, Sections C, D and E; 1664-03; 1664-08; 1664-11; 1664-12; 1664-15; 2064-05; 0017-064-002(Old Project 2064-02) (Exhibit A) and are the subject of the requested transfer/conveyance; and

**Facts:** The City of Chesapeake is maintaining, as part of the City's urban street system, the portions of Routes 13, 17 and 299 that are set forth in the attached *Plan and Profile of Proposed State Highway* for Projects 1115 A-1W; 1284, Sections A-1 and B-2; 1284A-2, Section B-6; 1284A-4, Section B-1; 1664-02; 0013-064-101; 1115, Sections A-1, A-1S, B-1, A-2 and A-2S; 1115, Sections C, D and E; 1664-03; 1664-08; 1664-11; 1664-12; 1664-15; 2064-05; 0017-064-002(Old Project 2064-02) (Exhibit A) and are the subject of the requested transfer/conveyance.