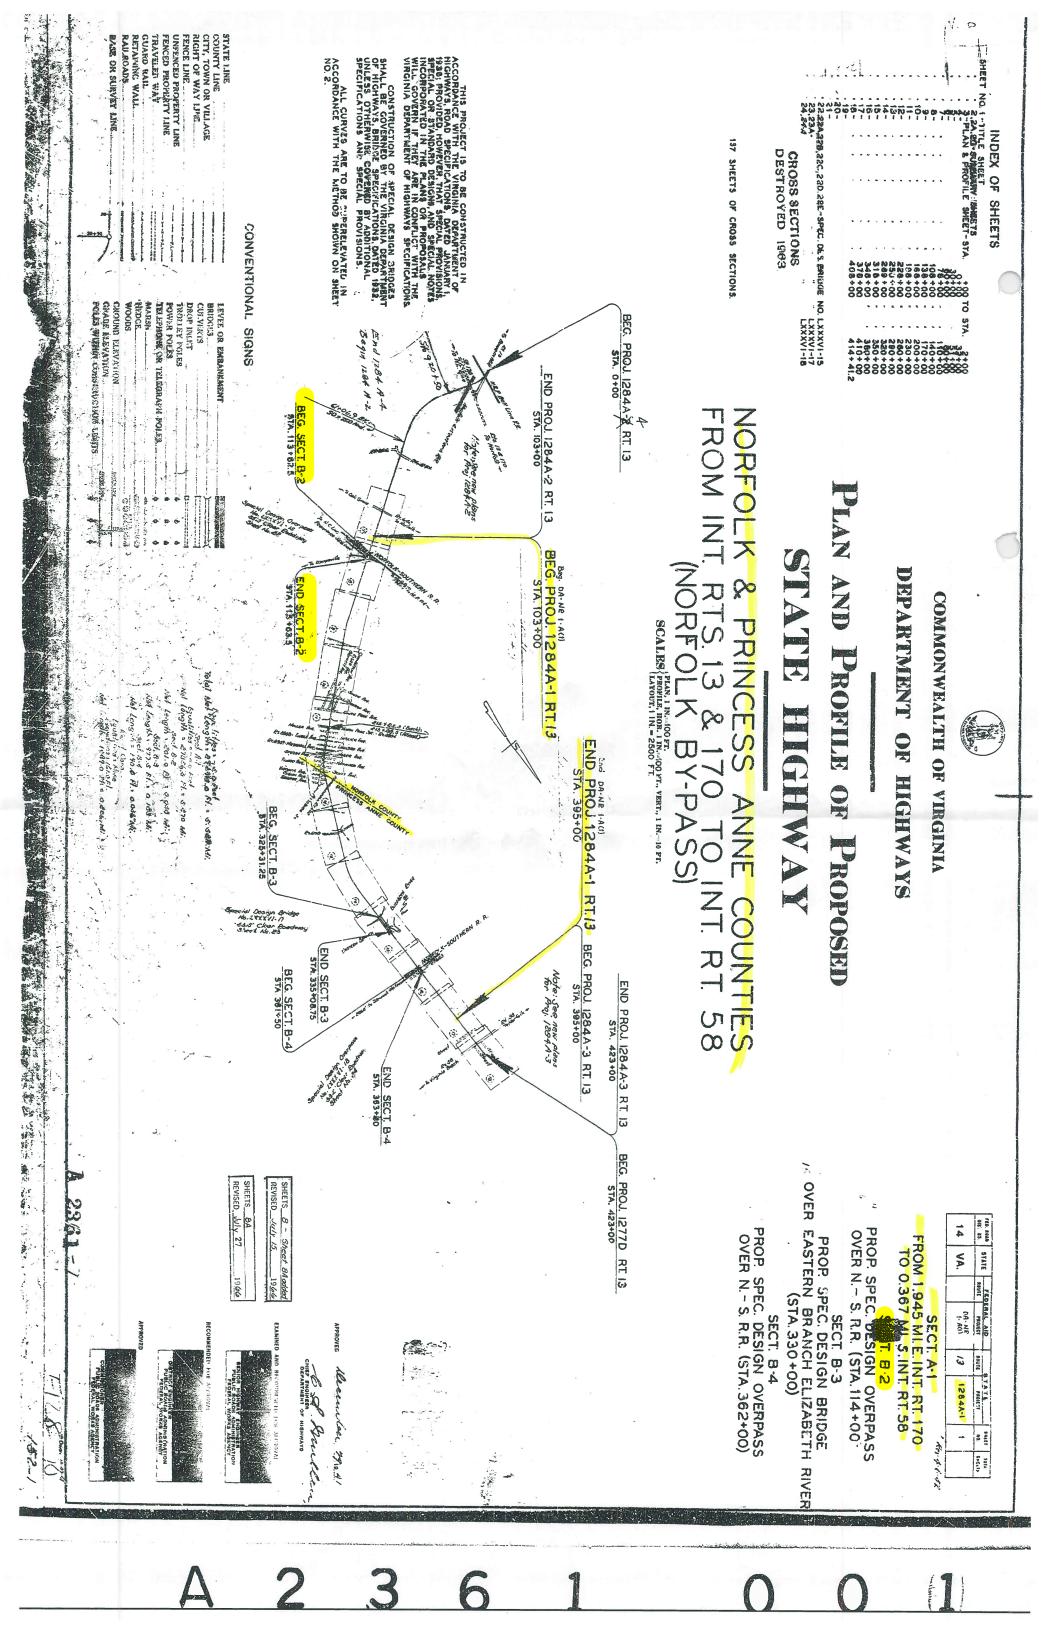

**WHEREAS,** the City is maintaining, as part of the City's urban street system, the portions of Routes 13, 17 and 299 that are set forth in the attached *Plan and Profile of Proposed State Highway* for Projects 1115 A-1W; 1284, Sections A-1 and B-2; 1284A-2, Section B-6; 1284A-4, Section B-1; 1664-02; 0013-064-101; 1115, Sections A-1, A-1S, B-1, A-2 and A-2S; 1115, Sections C, D and E; 1664-03; 1664-08; 1664-11; 1664-12; 1664-15; 2064-05; 0017-064-002(Old Project 2064-02) (Exhibit A) and are the subject of the requested transfer/conveyance; and

**Facts:** The City of Chesapeake is maintaining, as part of the City's urban street system, the portions of Routes 13, 17 and 299 that are set forth in the attached *Plan and Profile of Proposed State Highway* for Projects 1115 A-1W; 1284, Sections A-1 and B-2; 1284A-2, Section B-6; 1284A-4, Section B-1; 1664-02; 0013-064-101; 1115, Sections A-1, A-1S, B-1, A-2 and A-2S; 1115, Sections C, D and E; 1664-03; 1664-08; 1664-11; 1664-12; 1664-15; 2064-05; 0017-064-002(Old Project 2064-02) (Exhibit A) and are the subject of the requested transfer/conveyance.