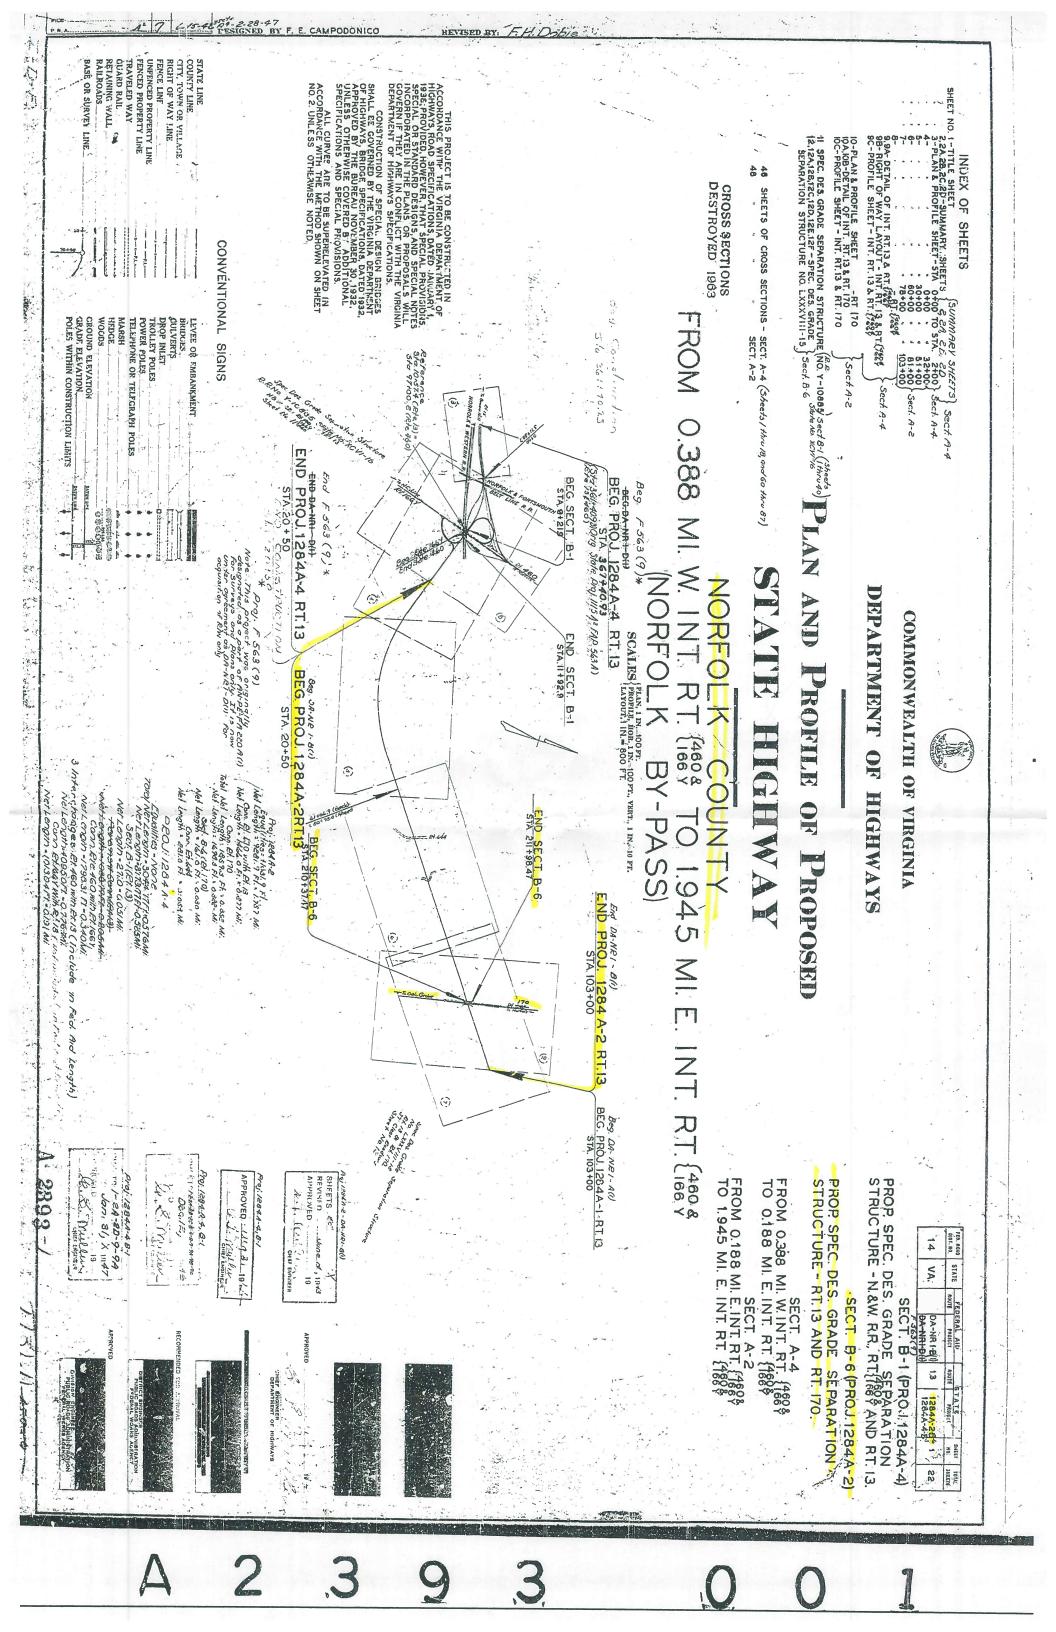

**WHEREAS,** the City is maintaining, as part of the City's urban street system, the portions of Routes 13, 17 and 299 that are set forth in the attached *Plan and Profile of Proposed State Highway* for Projects 1115 A-1W; 1284, Sections A-1 and B-2; 1284A-2, Section B-6; 1284A-4, Section B-1; 1664-02; 0013-064-101; 1115, Sections A-1, A-1S, B-1, A-2 and A-2S; 1115, Sections C, D and E; 1664-03; 1664-08; 1664-11; 1664-12; 1664-15; 2064-05; 0017-064-002(Old Project 2064-02) (Exhibit A) and are the subject of the requested transfer/conveyance; and

**Facts:** The City of Chesapeake is maintaining, as part of the City's urban street system, the portions of Routes 13, 17 and 299 that are set forth in the attached *Plan and Profile of Proposed State Highway* for Projects 1115 A-1W; 1284, Sections A-1 and B-2; 1284A-2, Section B-6; 1284A-4, Section B-1; 1664-02; 0013-064-101; 1115, Sections A-1, A-1S, B-1, A-2 and A-2S; 1115, Sections C, D and E; 1664-03; 1664-08; 1664-11; 1664-12; 1664-15; 2064-05; 0017-064-002(Old Project 2064-02) (Exhibit A) and are the subject of the requested transfer/conveyance.