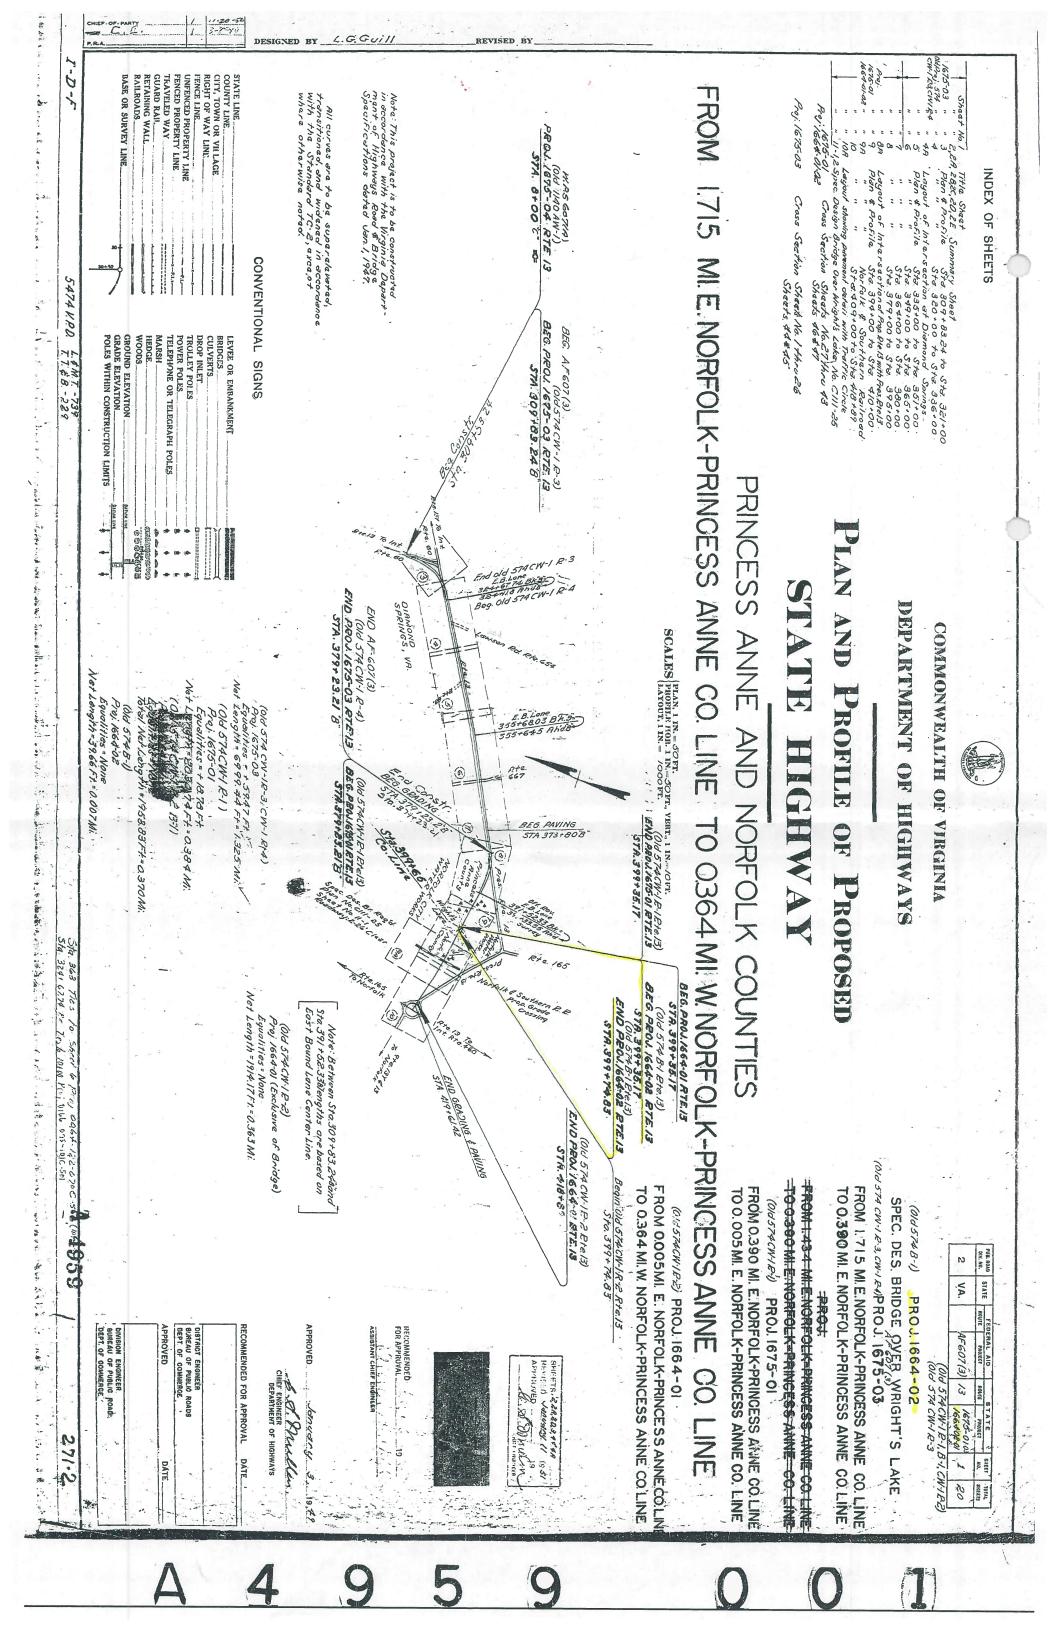

**WHEREAS,** the City is maintaining, as part of the City's urban street system, the portions of Routes 13, 17 and 299 that are set forth in the attached *Plan and Profile of Proposed State Highway* for Projects 1115 A-1W; 1284, Sections A-1 and B-2; 1284A-2, Section B-6; 1284A-4, Section B-1; 1664-02; 0013-064-101; 1115, Sections A-1, A-1S, B-1, A-2 and A-2S; 1115, Sections C, D and E; 1664-03; 1664-08; 1664-11; 1664-12; 1664-15; 2064-05; 0017-064-002(Old Project 2064-02) (Exhibit A) and are the subject of the requested transfer/conveyance; and

**Facts:** The City of Chesapeake is maintaining, as part of the City's urban street system, the portions of Routes 13, 17 and 299 that are set forth in the attached *Plan and Profile of Proposed State Highway* for Projects 1115 A-1W; 1284, Sections A-1 and B-2; 1284A-2, Section B-6; 1284A-4, Section B-1; 1664-02; 0013-064-101; 1115, Sections A-1, A-1S, B-1, A-2 and A-2S; 1115, Sections C, D and E; 1664-03; 1664-08; 1664-11; 1664-12; 1664-15; 2064-05; 0017-064-002(Old Project 2064-02) (Exhibit A) and are the subject of the requested transfer/conveyance.