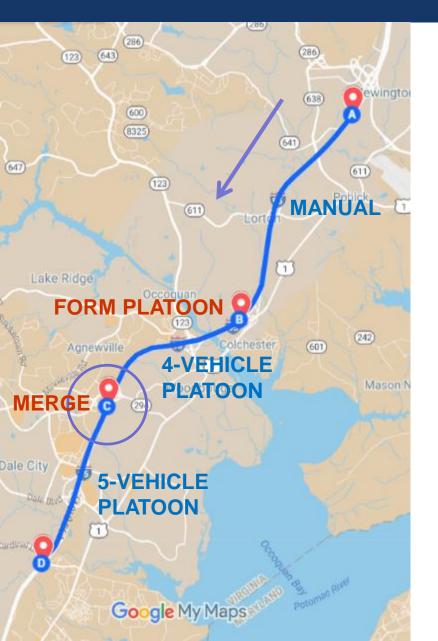

## Candidate Site #24 (SB)

- Enter HOT lanes (A)
- Travel 4.5 miles in manual mode
- Form platoon (B)
- Travel 3.2 miles in platoon
- Reach Merge Point (C)
- Travel 3.25 miles in platoon
- End experiment (D)
  - Stop on HOT lanes
  - Return to start via HOT lanes and repeat, OR
  - Exit at Cardinal Rd and continue to Dumfries Rd