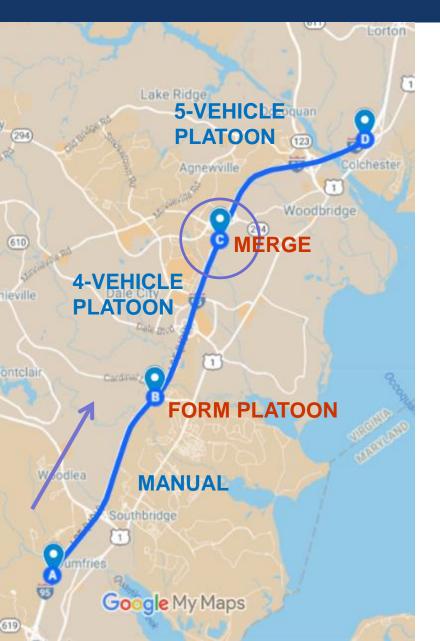

#### Candidate Site #5 (NB)

- Enter HOT lanes (A)
- Travel 3 miles in manual mode
- Form platoon (B)
- Travel 3 miles in platoon
- Reach Merge Point (C)
- Travel 3.5 miles in platoon
- End experiment (D)
  - Stop on HOT lanes
  - Return to start via HOT lanes and repeat, OR
  - Continue to Fairfax County Pkwy and exit