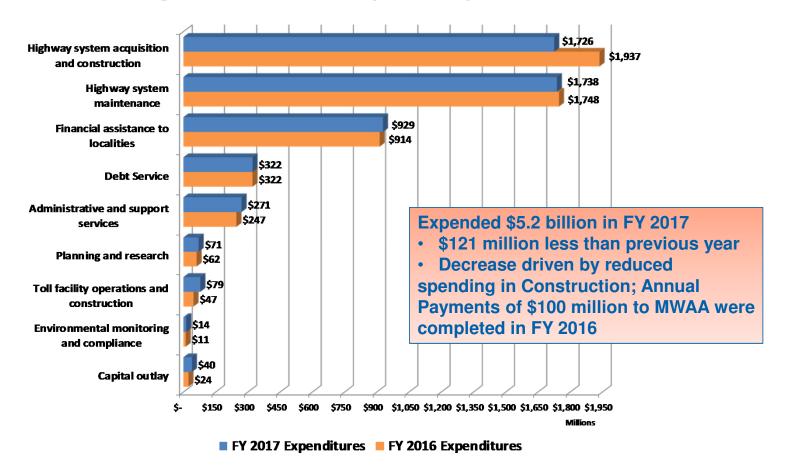

# Fiscal Year-end Expenditures by Program

# Total expenditures were \$1.73 billion \$211 million less than prior year

- Previous year reflects the last of three annual \$100 million payments to MWAA (per HB 2313)
- Larger projects with expenditure activity in FY 2016; FY 2017 was a transition year from Discretionary distribution to SMART Scale

# Actual spending \$14 million greater than forecast

|                                            | FY 2017 Expenditures |                 | (Dollars in millions)  FY 2016  Expenditures |         | ·          | erence     |
|--------------------------------------------|----------------------|-----------------|----------------------------------------------|---------|------------|------------|
|                                            |                      | to Date         |                                              | to Date | Amount     | Percentage |
| State of Good Repair                       | \$                   | 30.1            | \$                                           | -       |            |            |
| High Priority Projects                     |                      | 1.8             |                                              | _       |            |            |
| <b>Construction District Grant</b>         |                      | 10.6            |                                              | -       |            |            |
| Specialized State and Federal              |                      | 1,471.0         |                                              | -       |            |            |
| Legacy Construction Formula                |                      | 186.2           |                                              | -       |            |            |
| Total Systems Construction                 |                      | 1,699.7         |                                              | 1,910.7 | (211.0)    | -11.0%     |
| Program Management & Direction             |                      | 26.3            |                                              | 26.0    | 0.3        | 1.1%       |
| Total                                      | \$                   | 1,726.0         | \$                                           | 1,936.7 | \$ (210.7) | -10.9%     |
| Anticipated Spending Year to Date Variance | \$                   | 1,711.9<br>14.1 |                                              |         |            |            |

FY 2016 spending was recorded by highway system and other service areas. Expenditure activity is comparable in total only.