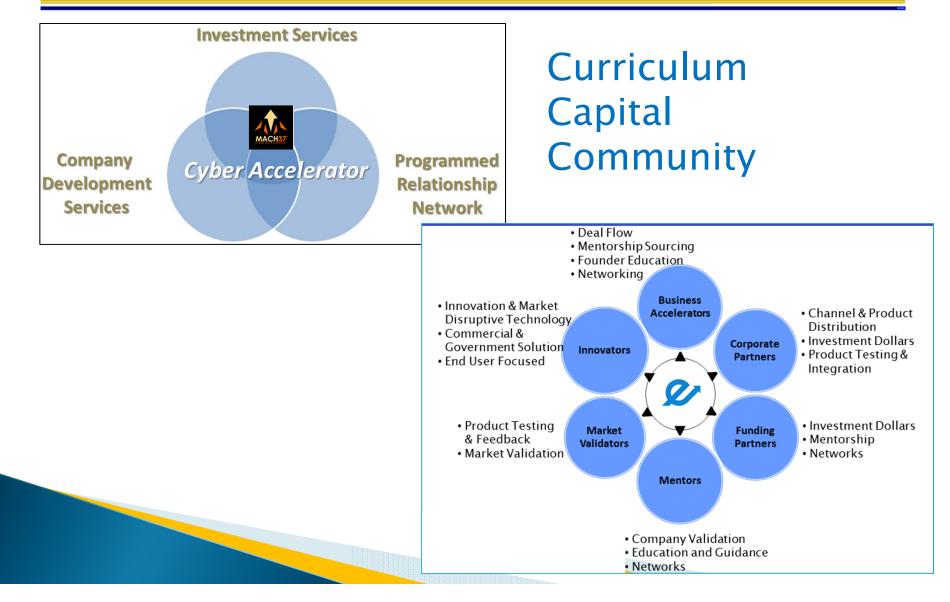

## **Business Accelerators**

#### **Convergence**

Mentor Networks key; Corporate partners

Later seed round investments

Approximately 2000 Accelerators/Incubators

Watch

"About 30% of them are any good at all"

http://cdn.alleywatch.com/wp-content/uploads/2013/03/table.jpg