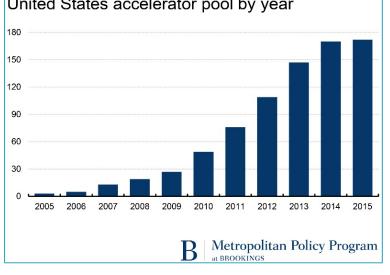

| Peer support                          |
| Ample resources                       | Some resources                        |
| Weekly reality checks                 | Not so much                           |
| Demo day with press/investors present | No demo day                           |

#### **Convergence**

Mentor Networks key; Corporate partners

Later seed round investments

Approximately 2000 Accelerators/Incubators

Watch

"About 30% of them are any good at all"

http://cdn.alleywatch.com/wp-content/uploads/2013/03/table.jpg

## Why Accelerate? External Investment





Accelerators Back 0.1% of Startups... Those Startups Raise 1/3 of all Series A Capital



### **Accelerator Models**





## A Very Competitive Market

United States accelerator pool by year







#### Accelerator Counts by MSA

| CBSA Code | CBSA Name                                    | Number of<br>Accelerators<br>(2005-2015) | Number of<br>Deals (2005-<br>2015) |
|-----------|----------------------------------------------|------------------------------------------|------------------------------------|
| 41860     | San Francisco-Oakland-Hayward, CA            | 34                                       | 1,296                              |
| 35620     | New York-Newark-Jersey City, NY-NJ-PA        | 13                                       | 349                                |
| 41940     | San Jose-Sunnyvale-Santa Clara, CA           | 13                                       | 2,606                              |
| 14460     | Boston-Cambridge-Newton, MA-NH