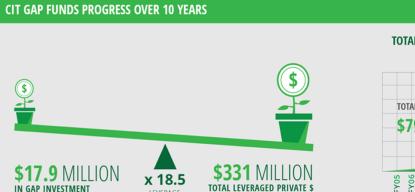

# **CIT Success**

TOTAL ENTERPRISE VALUE CHART **CIT INVESTMENT** TOTAL ENTERPRISE VALUE \$798.4 MILLION FY08 FY09 FY10 FY11 FY12 FY13 FY13 FY15 :Y05 Y07

#### ~140 Companies in GAP **Portfolio Since Inception**

LEVERAGE

IN GAP INVESTMENT

#### **CIT Success**