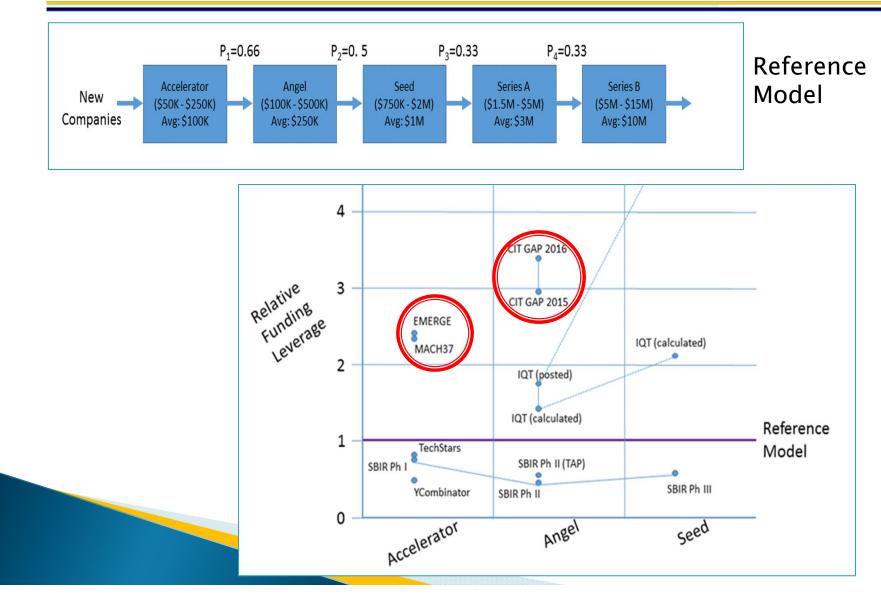

# **CIT Success**

TOTAL ENTERPRISE VALUE CHART **CIT INVESTMENT** TOTAL ENTERPRISE VALUE \$798.4 MILLION FY08 FY09 FY10 FY11 FY12 FY13 FY13 FY15 :Y05 Y07

#### ~140 Companies in GAP **Portfolio Since Inception**

LEVERAGE

IN GAP INVESTMENT

#### **CIT Success**