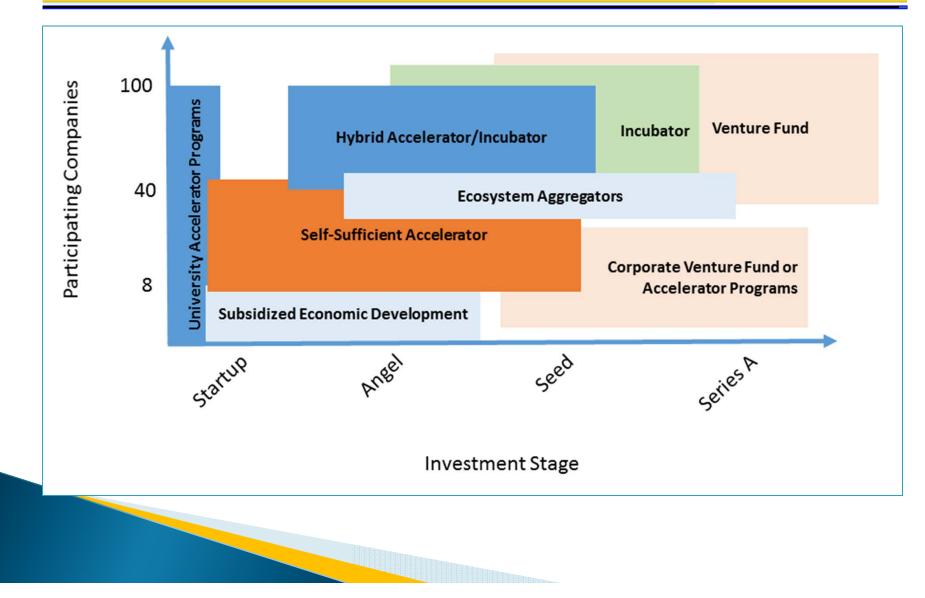

ding              | Usually no seed funding               |
| Peer support                          | Peer support                          |
| Ample resources                       | Some resources                        |
| Weekly reality checks                 | Not so much                           |
| Demo day with press/investors present | No demo day                           |

#### **Convergence**

Mentor Networks key; Corporate partners

Later seed round investments

Approximately 2000 Accelerators/Incubators

Watch

"About 30% of them are any good at all"

http://cdn.alleywatch.com/wp-content/uploads/2013/03/table.jpg

## Why Accelerate? External Investment





Accelerators Back 0.1% of Startups... Those Startups Raise 1/3 of all Series A Capital



### **Accelerator Models**





## A Very Competitive Market

United States accelerator pool by year







#### Accelerator Counts by MSA

| CBSA Code | CBSA Name                                    | Number of<br>Accelerators<br>(2005-2015) | Number of<br>Deals (2005-<br>2015) |
|-----------|----------------------------------------------|------------------------------------------|------------------------------------|
| 41860     | San Francisco-Oakland-Hayward, CA            | 34                                       | 1,296                              |
| 35620     | New York-Newark-Jersey City, NY-NJ-PA        | 13                                       | 349                                |
| 41940     | San Jose-Sunnyvale-Santa Clara, CA           | 13                                       | 2,606