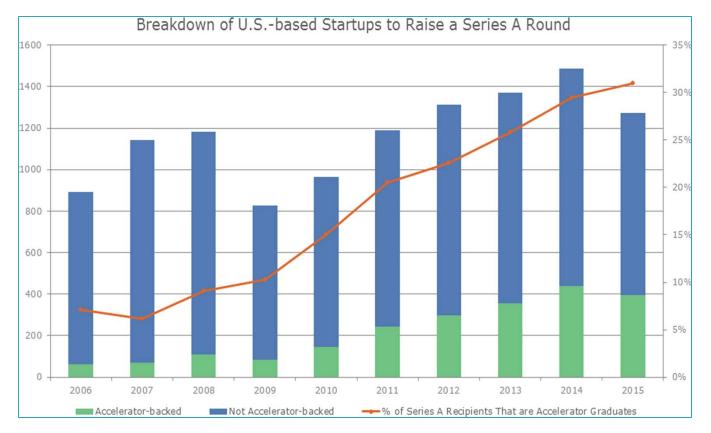

## Why Accelerate? External Investment

Accelerators Back 0.1% of Startups... Those Startups Raise 1/3 of all Series A Capital