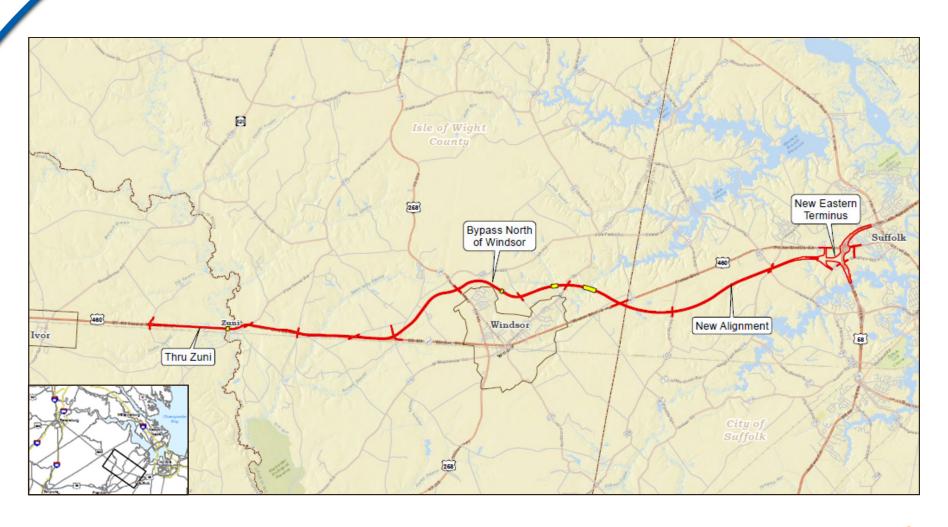

**U.S.** Route 460 Corridor Improvements Project Supplemental Environmental Impact Statement

**Commonwealth Transportation Board Briefing** 

February 17, 2015

Angel Deem

Environmental Division



## PREFERRED ALTERNATIVE



VDOT

## OUTREACH SINCE JANUARY CTB RECOMMENDATION

- VDOT leadership and staff meetings to review recommended Preferred Alternative
  - Isle of Wight County
  - Town of Windsor
  - Virginia Farm Bureau Federation
- Responded to numerous citizen inquires regarding Preferred Alternative
- Direct outreach to potentially displaced property owners



## **NEXT STEPS**

## **CTB Approval of Preferred Alternative**

Preparation of Final SEIS

**Re-initiation of Permit Activities** 

Address comments on Draft SEIS

Detailed analysis of Preferred Alternative

Development of Avoidance / Minimization measures

Record of Decision from FHWA / Permit Decision by USACE