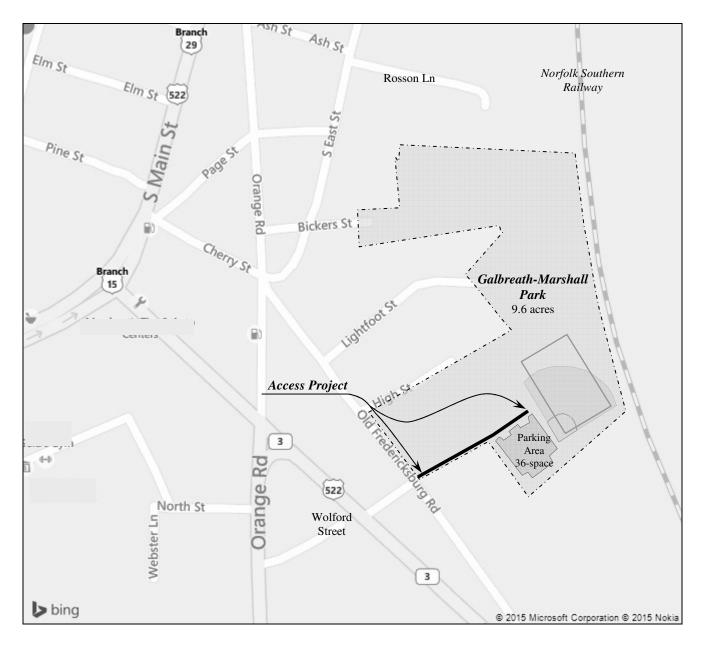

## PROPOSED RECREATIONAL ACCESS PROJECT Galbreath-Marshall Park Project RECR-204-174, M501 Culpeper County / Town of Culpeper

| Recreational Facility                                                                                       | Access Facility                |
|-------------------------------------------------------------------------------------------------------------|--------------------------------|
| New facilities include multi-purpose                                                                        | Length: 0.08 mile              |
| field area for football/soccer and<br>baseball, a playground, a gazebo, trail<br>network and a parking lot. | Pavement Width: 30 feet        |
|                                                                                                             | R/W Width: 60 Feet             |
| Estimated traffic: 80 vpd                                                                                   | Estimated Cost: \$641,000      |
|                                                                                                             | Proposed Allocation: \$350,000 |