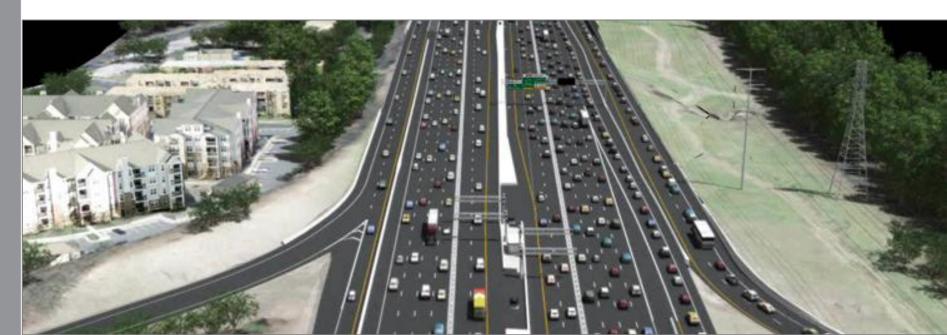

### 495 Express Lanes

- » Springfield to Dulles Toll Road
- » Dynamic tolling
- » Faster, more predictable trips
- » Carpools, buses free
- » E-ZPass or E-ZPass FLEX required
- » Complete late 2012

### Coming in 2012.

The 495 Express Lanes, opening on the Virginia side of the Capital Beltway, will provide faster, more direct options for high-occupancy vehicles and toll-paying customers.

There will be two new high occupancy toll (HOT) lanes in each direction, from the Springfield Interchange to just north of the Dulles Toll Road

Whether you travel by car, carpool, or bus, these HOT lanes will provide greater control over your commute on the Beltway.

Discover a Faster Route »

PICTURES

FEATURES