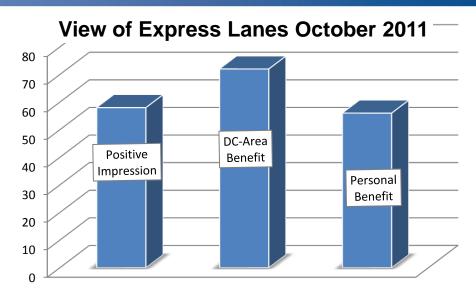

### Measuring Success

495 EXPRESS LANES.COM

\*Incremental,

net new transponders