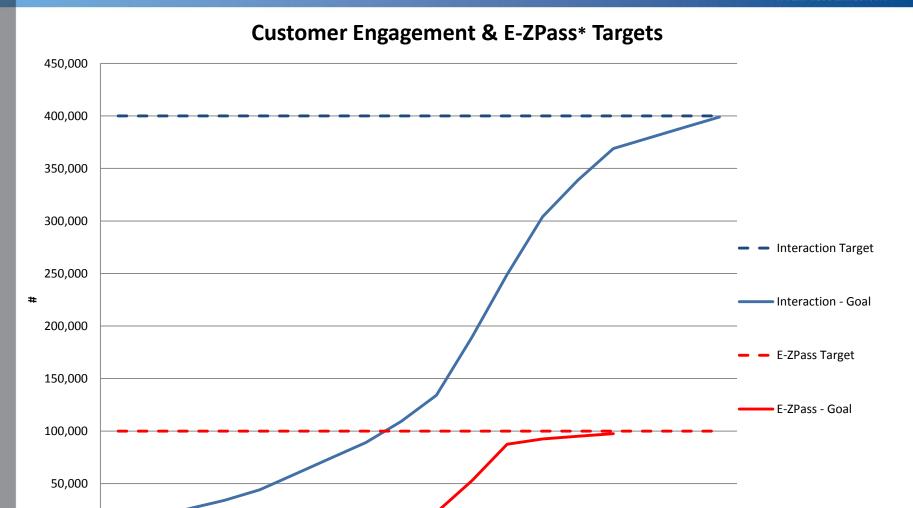

### Measuring Success

495 EXPRESS LANES.COM

\*Incremental,

net new transponders