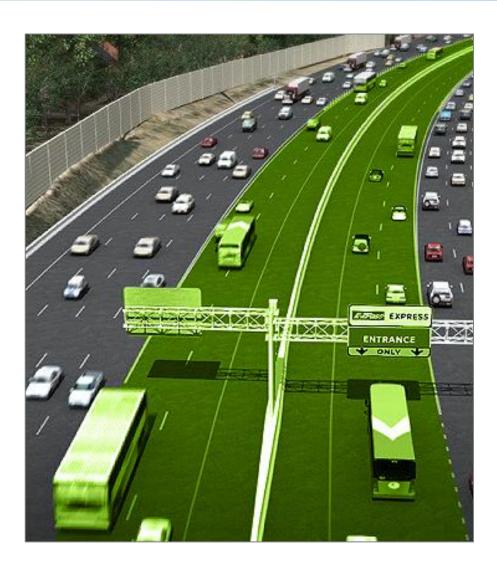

### 495 Express Lanes

- » Springfield to Dulles Toll Road
- » Dynamic tolling
- » Faster, more predictable trips
- » Carpools, buses free
- » E-ZPass or E-ZPass FLEX required
- » Complete late 2012

### Coming in 2012.

The 495 Express Lanes, opening on the Virginia side of the Capital Beltway, will provide faster, more direct options for high-occupancy vehicles and toll-paying customers.

There will be two new high occupancy toll (HOT) lanes in each direction, from the Springfield Interchange to just north of the Dulles Toll Road

Whether you travel by car, carpool, or bus, these HOT lanes will provide greater control over your commute on the Beltway.

Discover a Faster Route »

PICTURES

FEATURES