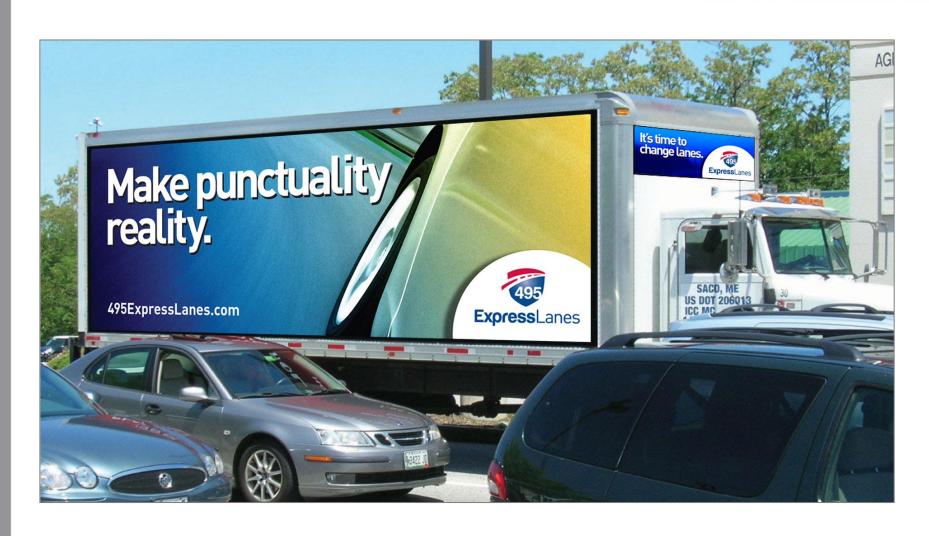

## **Break-Through Creative**

495 EXPRESS LANES.COM

Fixe levelable surrover 2012. The E-2Pass\* Flex will allow drivers to switch between HOV and toll-paying modes.

495ExpressLanes.com

- have identified your vehicle as HOV-3. State palice will then do a visual check to confirm the number of occupants.
- For those who den't have an E-ZPass\*, readside for those who sent have an includer, reduced equations capture an image of your license plate. You will be sent an inveice for your full charges, including an admiristrative for