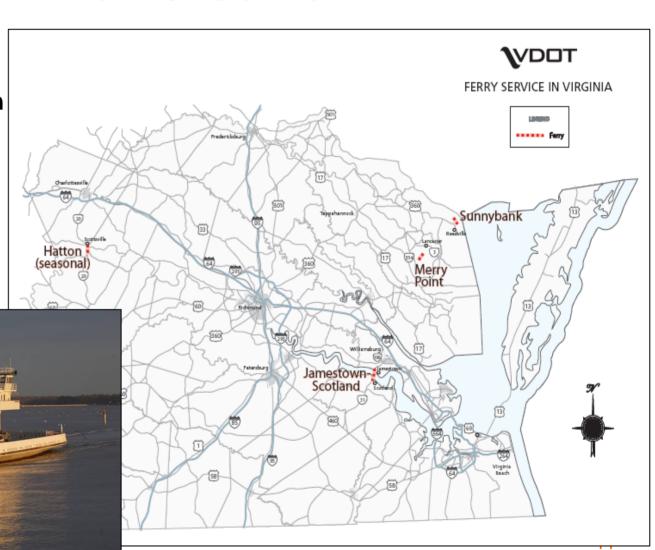

## **FERRY SERVICES**

#### -What We Told Them-

4 Ferry Services

Annual cost \$12 Million

 Proposal: reduce schedules and cut service reduce spending by \$2.0 million

## **FERRY SERVICES OPTIONS**

| Alternatives                            | System                      | Annual Savings | Description                                                                      |
|-----------------------------------------|-----------------------------|----------------|----------------------------------------------------------------------------------|
| Alternative<br>Reduction of<br>Services | Jamestown<br>Scotland Ferry | \$1,929,817    | Reduce hours of service to 16 hours/day vs. 24 and implement 2 boat only service |
|                                         | Hatton<br>Ferry             | \$6,700        | Cut service by 1/3 and run only two days vs. three during summer months          |
|                                         | Merry Point<br>Ferry        | \$75,000       | Cut service by ½ and run on Fri/Sat/Sun vs. Mon thru Sat                         |
|                                         | Sunnybank Ferry             | \$75,000       | Cut service by ½ and run on Fri/Sat/Sun vs. Mon thru Sat                         |
|                                         | Total                       | \$2,086,517    | 17% of total statewide ferry O&M costs                                           |

### **FERRY SERVICES**

- Jamestown-Scotland Ferry:
  - Public reported that they were guaranteed 24-hour ferry service in place of a bridge
  - Ferry is only access to jobs/hospitals/commercial options for residents south of James River
  - Security onerous—better opportunity for savings
  - Strong Desire for a New Ferry
- Hatton Ferry:
  - No comments
- Sunnybank and Merry Point Ferries
  - Possible changes in proposed schedule
  - Run on schedule as opposed to on-demand service