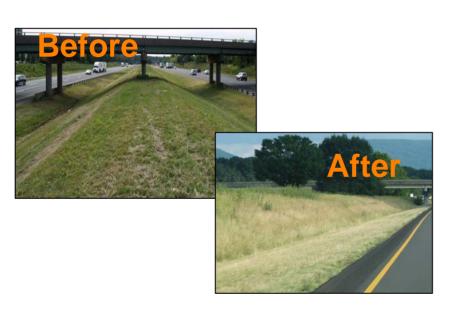

#### WHAT WE TOLD THEM

- Total mowing costs \$42 million
- PROPOSAL: Reduce Contract spending by \$20 million

- Citizens understand that we can create savings here
- Contract mowing can be reduced
- Safety still a concerns in sight distance circumstances
- Some aesthetic concerns

### **ROADSIDE SERVICES**

#### POINTS FOR CONSIDERATION/ CLARIFICATION

Sight distances will be maintained

 A portion of all right of way will be moved in its entirety every year on rotating schedule—At least once every four years